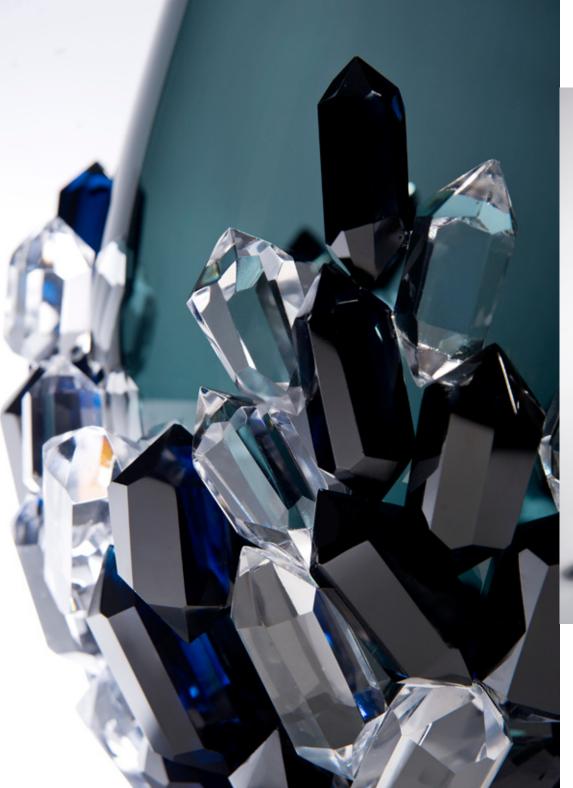

This page Cristallized vases Heights 18cm to 32cm Opposite page Cristallized vase Height 53cm

Opposite page detail of Cristallized vase Height 53cm Above Cristallized vase Height 32cm

Previous pages Cristal vases Diameters 15cm to 24cm Above, left and next pages Cristal vases Heights 15cm to 24cm