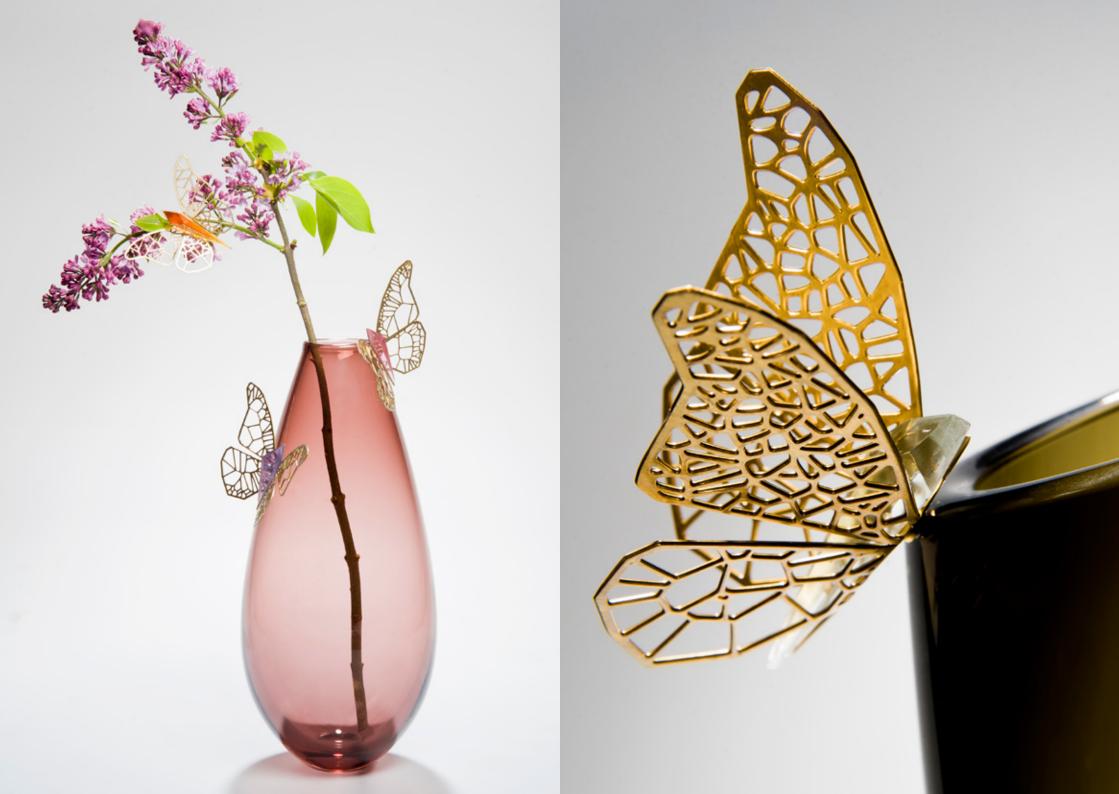

The Imago and Phototaxis Collections are made in collaboration with digital tools specialist and designer Lynne MacLachlan, who created the unique digital software tool used to generate the butterfly wings. The tool has the ability to never repeat a pattern, allowing endless butterfly designs. www.lynnemaclachlan.co.uk

Imago vase Height 48cm

Fondue Series vases Heights 16cm to 22cm

Previous pages Cristalline vase and detail Height 46cm This page Cristalline vase, opposite detail Height 37cm

Fools Gold Diameters 14cm to 18cm