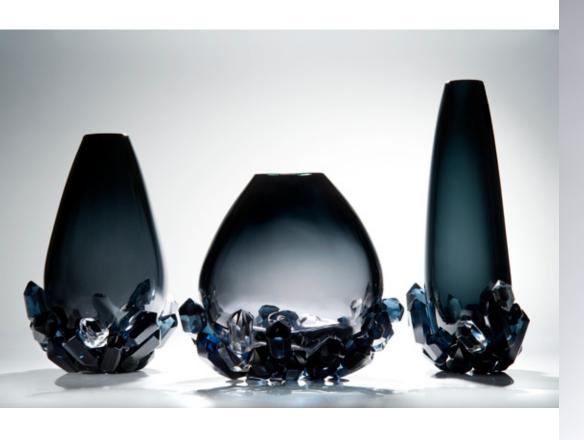

This page Cristallized vases Heights 18cm to 32cm Opposite page Cristallized vase Height 53cm

Opposite page detail of Cristallized vase Height 53cm Above Cristallized vase Height 32cm

Previous pages Cristal vases Diameters 15cm to 24cm Above, left and next pages Cristal vases Heights 15cm to 24cm