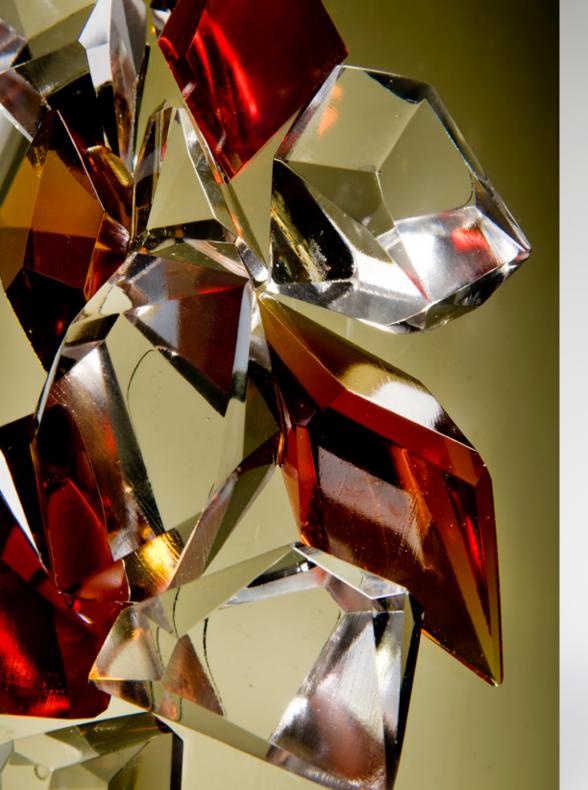

This page Cristallized vases Heights 18cm to 32cm Opposite page Cristallized vase Height 53cm

Opposite page detail of Cristallized vase Height 53cm Above Cristallized vase Height 32cm

Previous pages Cristal vases Diameters 15cm to 24cm Above, left and next pages Cristal vases Heights 15cm to 24cm