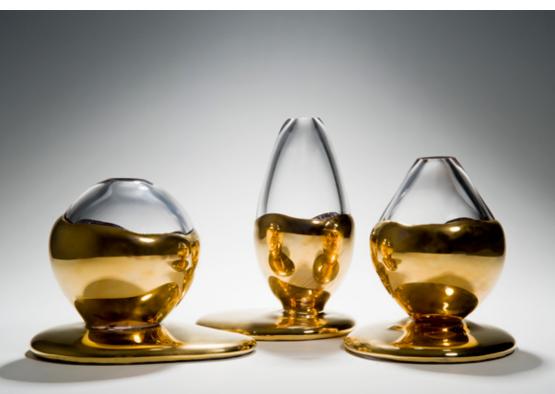

Imago vase Height 48cm

Fondue Series vases Heights 16cm to 22cm

Previous pages Cristalline vase and detail Height 46cm This page Cristalline vase, opposite detail Height 37cm

Fools Gold Diameters 14cm to 18cm