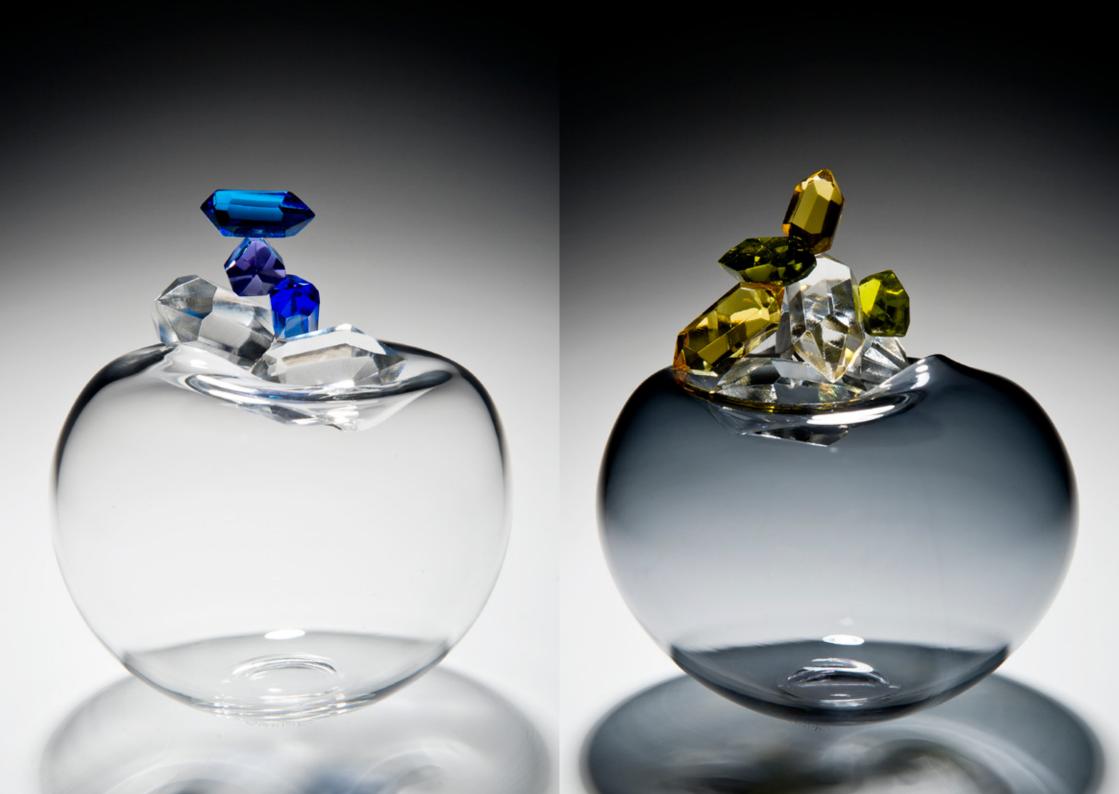

Imago vase Height 48cm

Fondue Series vases Heights 16cm to 22cm

Previous pages Cristalline vase and detail Height 46cm This page Cristalline vase, opposite detail Height 37cm

Fools Gold Diameters 14cm to 18cm