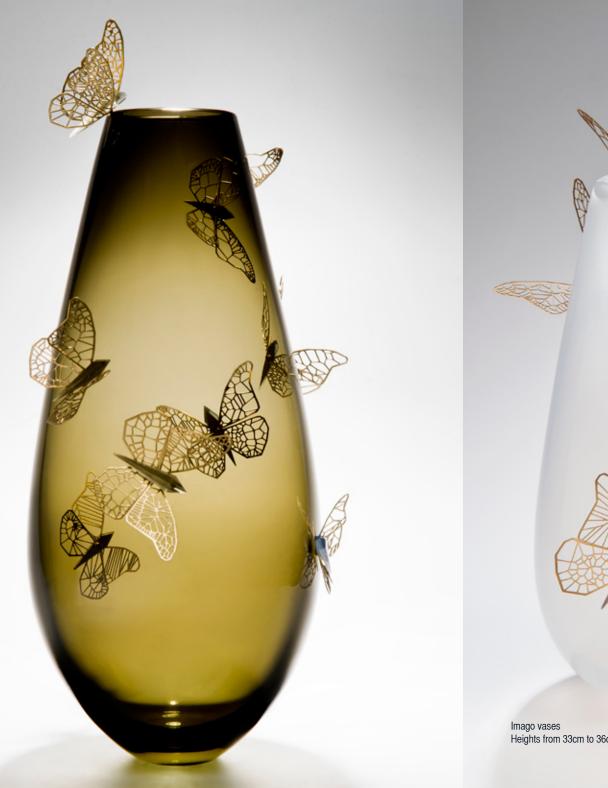

The Imago and Phototaxis Collections are made in collaboration with digital tools specialist and designer Lynne MacLachlan, who created the unique digital software tool used to generate the butterfly wings. The tool has the ability to never repeat a pattern, allowing endless butterfly designs. www.lynnemaclachlan.co.uk

Imago vase Height 48cm

Fondue Series vases Heights 16cm to 22cm

Previous pages Cristalline vase and detail Height 46cm This page Cristalline vase, opposite detail Height 37cm

Fools Gold Diameters 14cm to 18cm