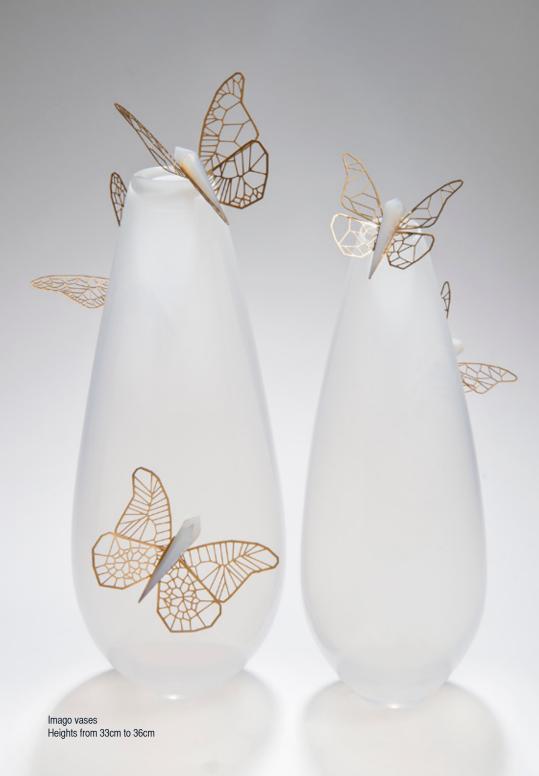

The Imago and Phototaxis Collections are made in collaboration with digital tools specialist and designer Lynne MacLachlan, who created the unique digital software tool used to generate the butterfly wings. The tool has the ability to never repeat a pattern, allowing endless butterfly designs. www.lynnemaclachlan.co.uk