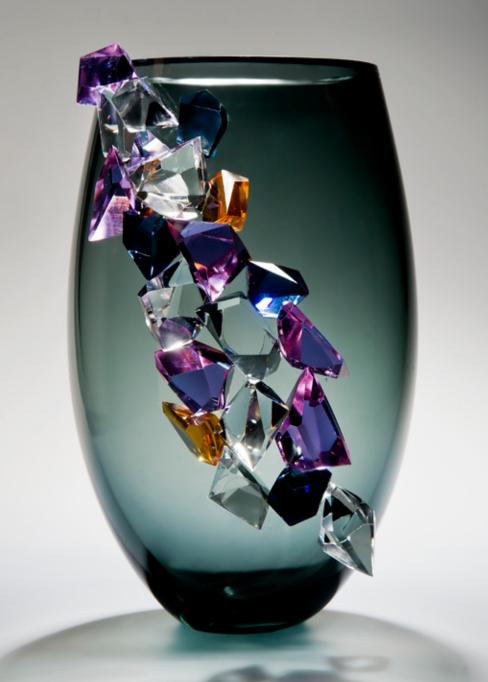

This page Cristallized vases Heights 18cm to 32cm Opposite page Cristallized vase Height 53cm

Opposite page detail of Cristallized vase Height 53cm Above Cristallized vase Height 32cm

Previous pages Cristal vases Diameters 15cm to 24cm Above, left and next pages Cristal vases Heights 15cm to 24cm