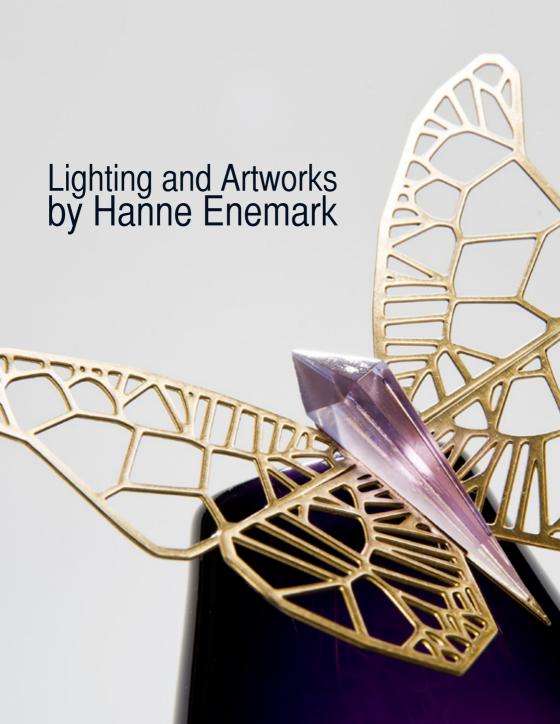

Lighting and Artworks by Hanne Enemark

Hanne Enemark is currently based in the UK having left her native Denmark, a country immersed in a strong design heritage. Having studied glass & ceramics at the prestigious Royal College of Art she now has a studio based in London. Hanne Enemark is a designer and maker whose sensitivity to the hot and cold qualities of glass draws heavily from her Scandinavian upbringing.

The Imago and Phototaxis Collections are made in collaboration with digital tools specialist and designer Lynne MacLachlan, who created the unique digital software tool used to generate the butterfly wings. The tool has the ability to never repeat a pattern, allowing endless butterfly designs. www.lynnemaclachlan.co.uk