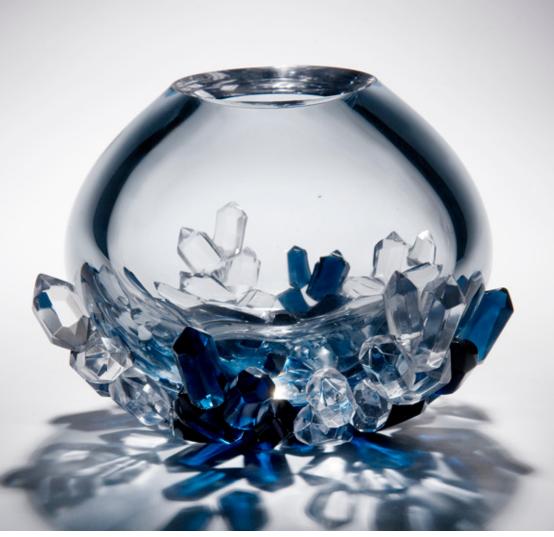

This page Cristallized vases Heights 18cm to 32cm Opposite page Cristallized vase Height 53cm

Opposite page detail of Cristallized vase Height 53cm Above Cristallized vase Height 32cm

Previous pages Cristal vases Diameters 15cm to 24cm Above, left and next pages Cristal vases Heights 15cm to 24cm