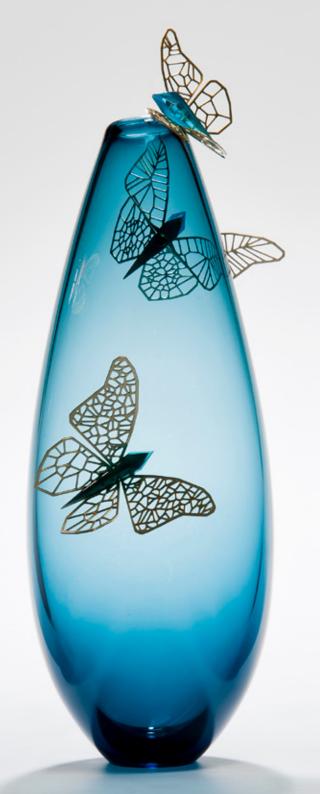

The Imago and Phototaxis Collections are made in collaboration with digital tools specialist and designer Lynne MacLachlan, who created the unique digital software tool used to generate the butterfly wings. The tool has the ability to never repeat a pattern, allowing endless butterfly designs. www.lynnemaclachlan.co.uk

Imago vase Height 48cm

Fondue Series vases Heights 16cm to 22cm

Previous pages Cristalline vase and detail Height 46cm This page Cristalline vase, opposite detail Height 37cm

Fools Gold Diameters 14cm to 18cm