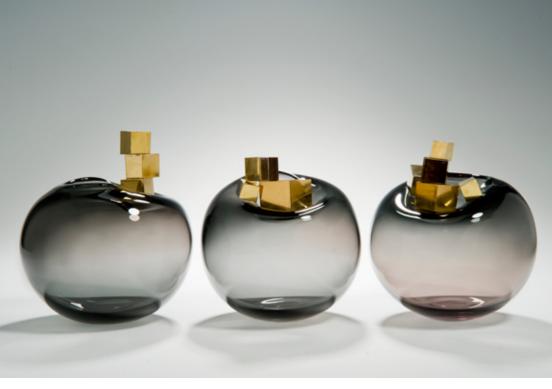

Imago vase Height 48cm

Fondue Series vases Heights 16cm to 22cm

Previous pages Cristalline vase and detail Height 46cm This page Cristalline vase, opposite detail Height 37cm

Fools Gold Diameters 14cm to 18cm