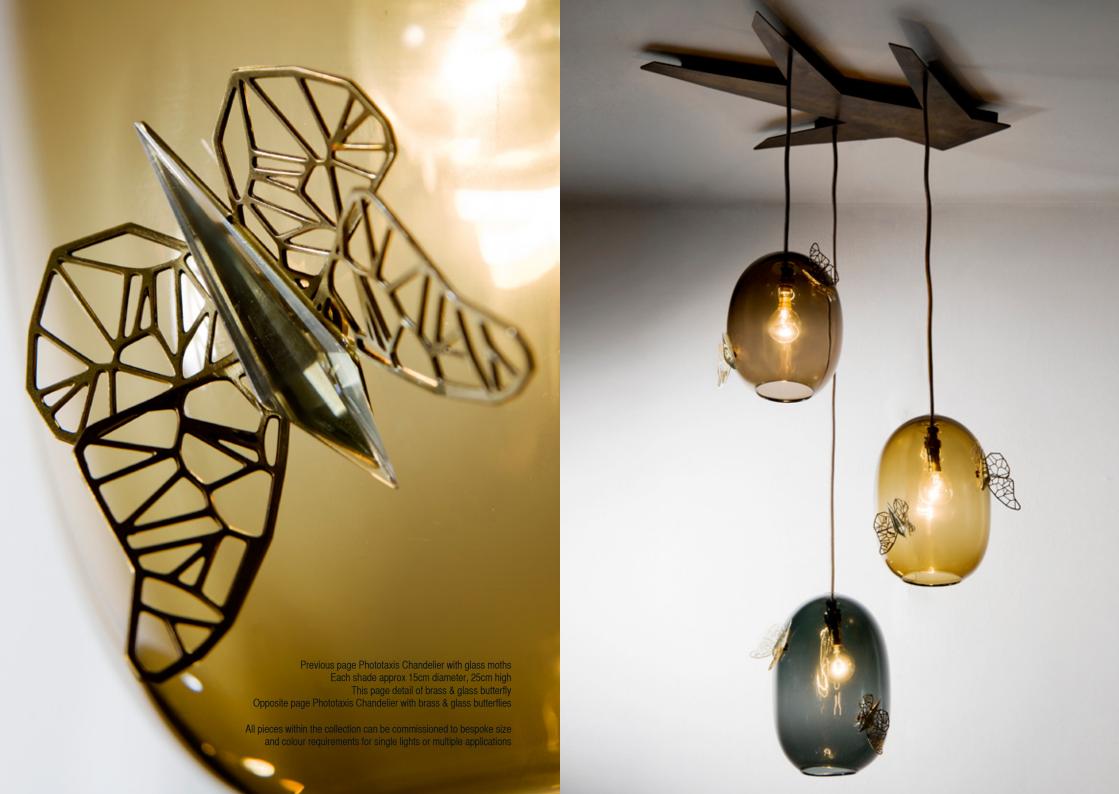

The Imago and Phototaxis Collections are made in collaboration with digital tools specialist and designer Lynne MacLachlan, who created the unique digital software tool used to generate the butterfly wings. The tool has the ability to never repeat a pattern, allowing endless butterfly designs. www.lynnemaclachlan.co.uk