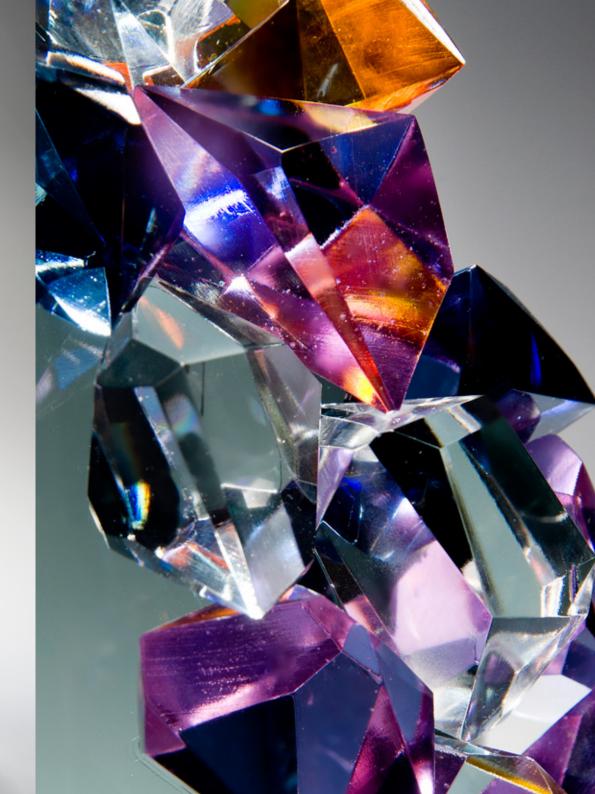

This page Cristallized vases Heights 18cm to 32cm Opposite page Cristallized vase Height 53cm

Opposite page detail of Cristallized vase Height 53cm Above Cristallized vase Height 32cm

Previous pages Cristal vases Diameters 15cm to 24cm Above, left and next pages Cristal vases Heights 15cm to 24cm