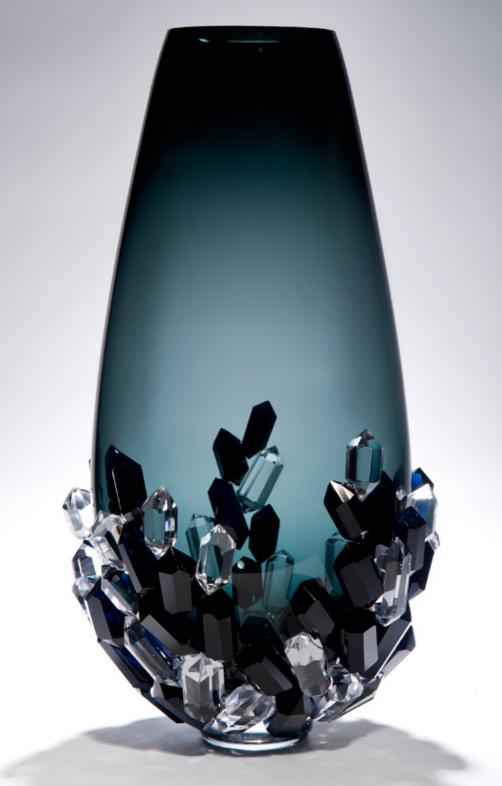

This page Cristallized vases Heights 18cm to 32cm Opposite page Cristallized vase Height 53cm

Opposite page detail of Cristallized vase Height 53cm Above Cristallized vase Height 32cm

Previous pages Cristal vases Diameters 15cm to 24cm Above, left and next pages Cristal vases Heights 15cm to 24cm