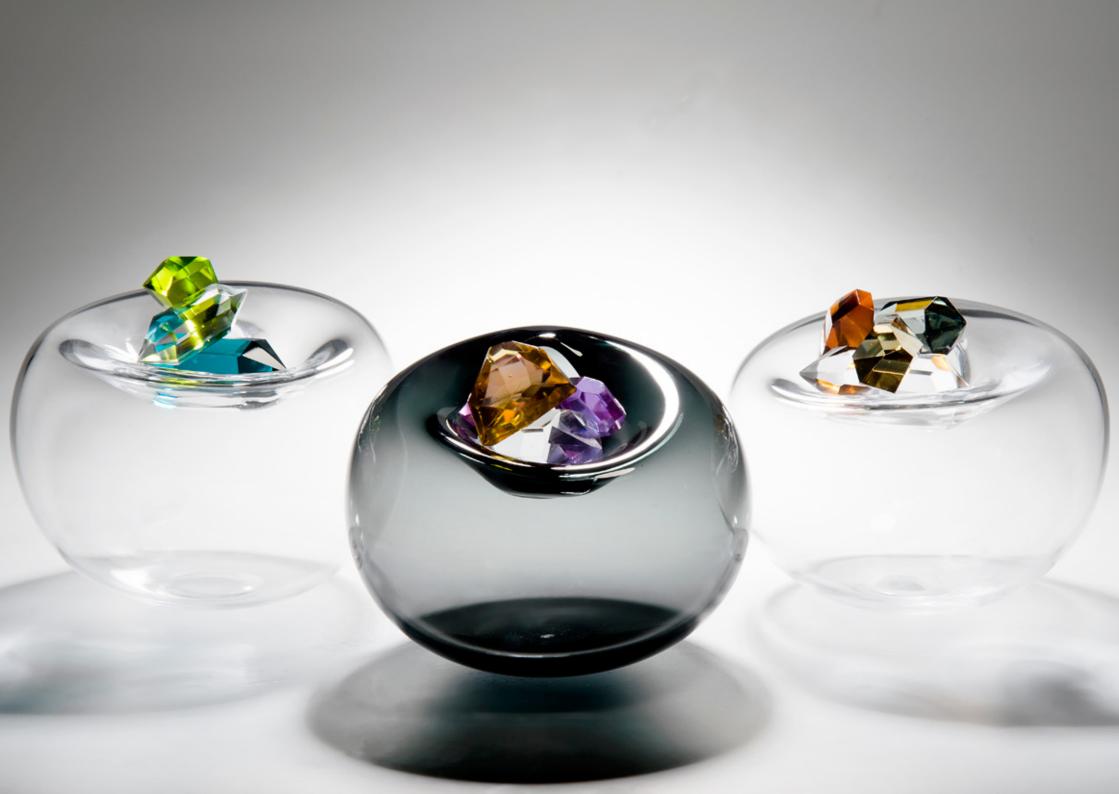

Imago vase Height 48cm

Fondue Series vases Heights 16cm to 22cm

Previous pages Cristalline vase and detail Height 46cm This page Cristalline vase, opposite detail Height 37cm

Fools Gold Diameters 14cm to 18cm