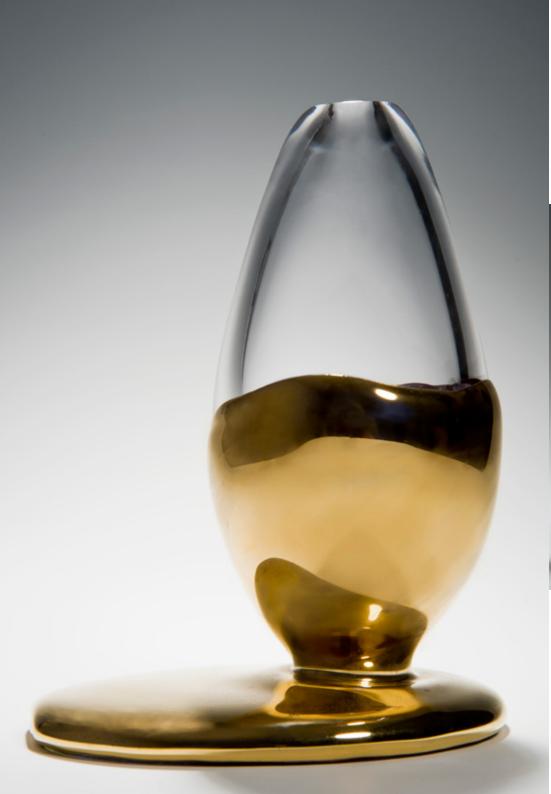

Imago vase Height 48cm

Fondue Series vases Heights 16cm to 22cm

Previous pages Cristalline vase and detail Height 46cm This page Cristalline vase, opposite detail Height 37cm

Fools Gold Diameters 14cm to 18cm