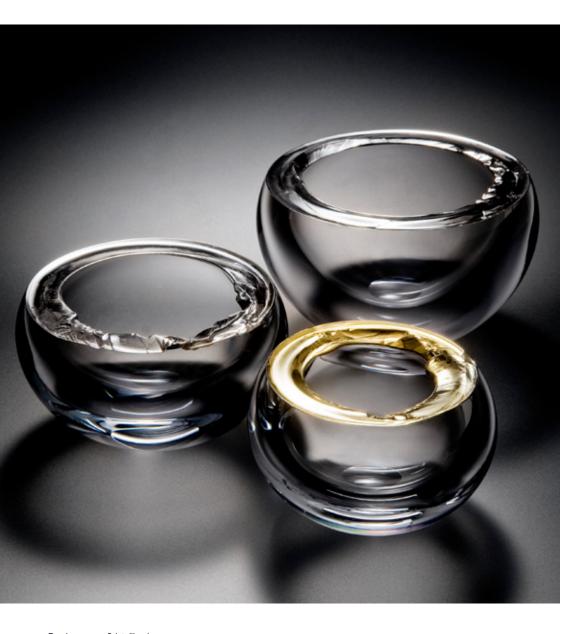

Choker vases Heights 18cm to 33cm

CONTEMPORARY ART GLASS & LIGHTING

VESSEL GALLERY 114 KENSINGTON PARK ROAD LONDON W11 2PW +44 (0)207 727 8001 • info@vesselgallery.com • www.vesselgallery.com