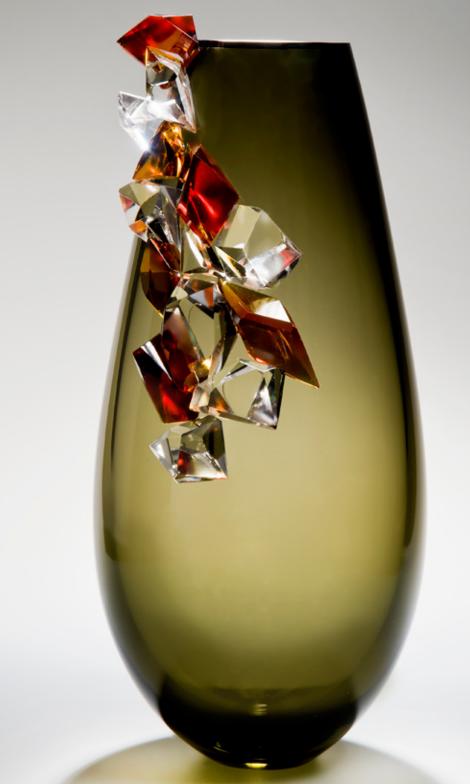

Imago vase Height 48cm

Fondue Series vases Heights 16cm to 22cm

Previous pages Cristalline vase and detail Height 46cm This page Cristalline vase, opposite detail Height 37cm

Fools Gold Diameters 14cm to 18cm

This page Cristallized vases Heights 18cm to 32cm Opposite page Cristallized vase Height 53cm

Opposite page detail of Cristallized vase Height 53cm Above Cristallized vase Height 32cm

Previous pages Cristal vases Diameters 15cm to 24cm Above, left and next pages Cristal vases Heights 15cm to 24cm