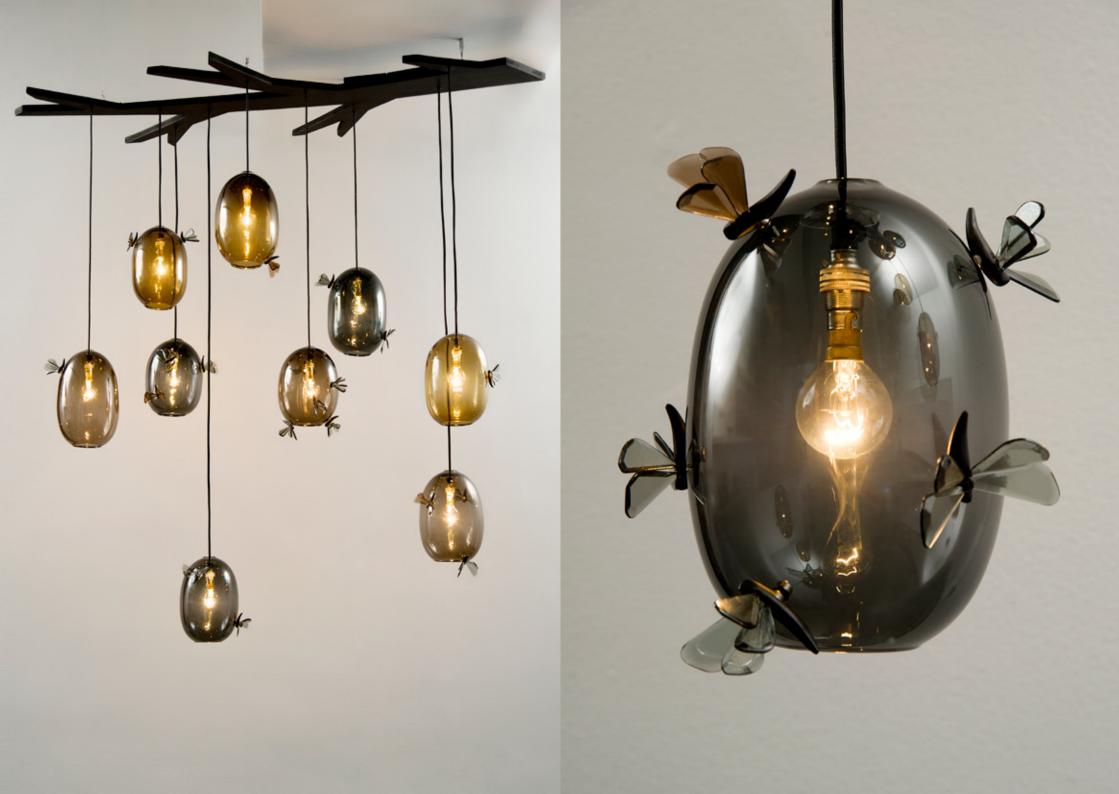

As part of an ongoing programme of Vessel Editions, working with studio artists, Hanne Enemark's range of lighting and artworks offer endless possibilities to be personalised and developed for individual projects.

The Imago and Phototaxis Collections are made in collaboration with digital tools specialist and designer Lynne MacLachlan, who created the unique digital software tool used to generate the butterfly wings. The tool has the ability to never repeat a pattern, allowing endless butterfly designs. www.lynnemaclachlan.co.uk