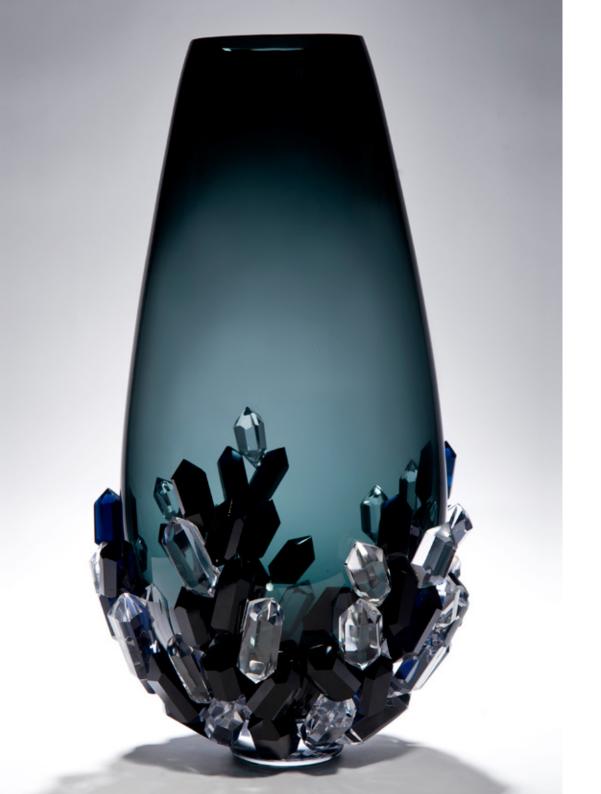

This page Cristallized vases Heights 18cm to 32cm Opposite page Cristallized vase Height 53cm

Opposite page detail of Cristallized vase Height 53cm Above Cristallized vase Height 32cm

Previous pages Cristal vases Diameters 15cm to 24cm Above, left and next pages Cristal vases Heights 15cm to 24cm