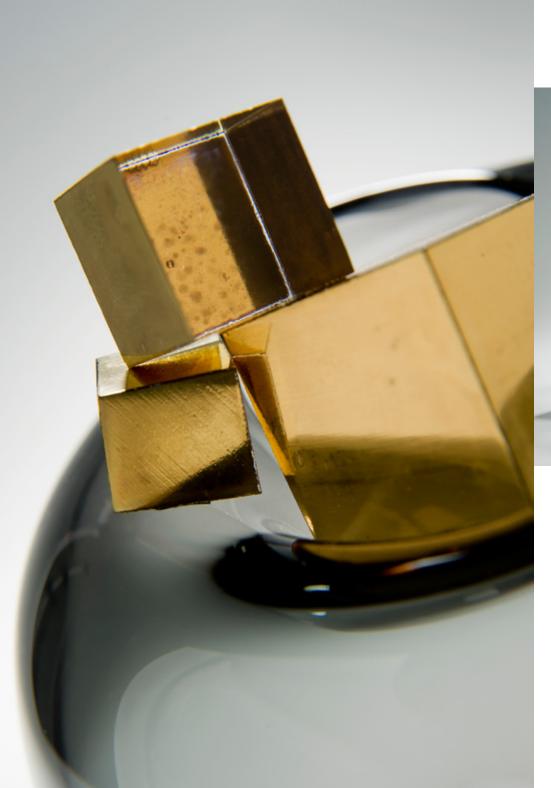

Imago vase Height 48cm

Fondue Series vases Heights 16cm to 22cm

Previous pages Cristalline vase and detail Height 46cm This page Cristalline vase, opposite detail Height 37cm

Fools Gold Diameters 14cm to 18cm