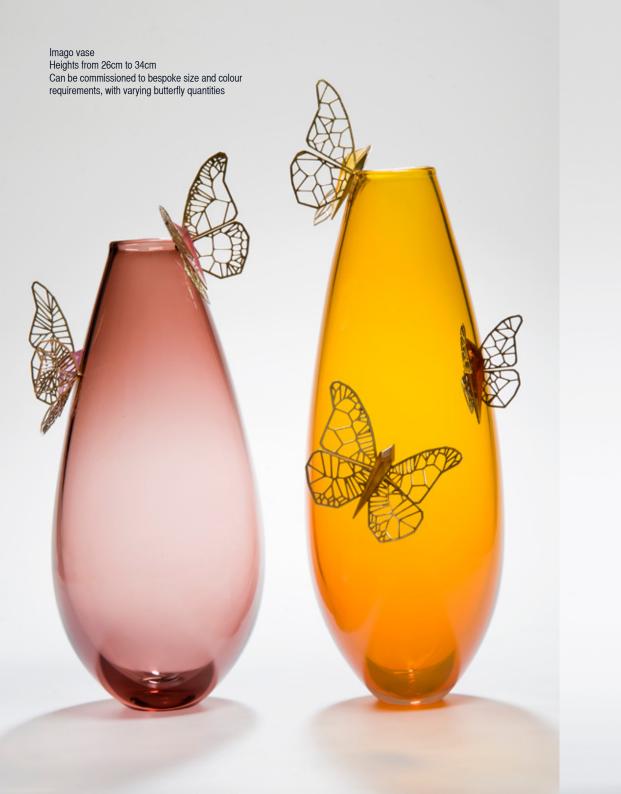

The Imago and Phototaxis Collections are made in collaboration with digital tools specialist and designer Lynne MacLachlan, who created the unique digital software tool used to generate the butterfly wings. The tool has the ability to never repeat a pattern, allowing endless butterfly designs. www.lynnemaclachlan.co.uk