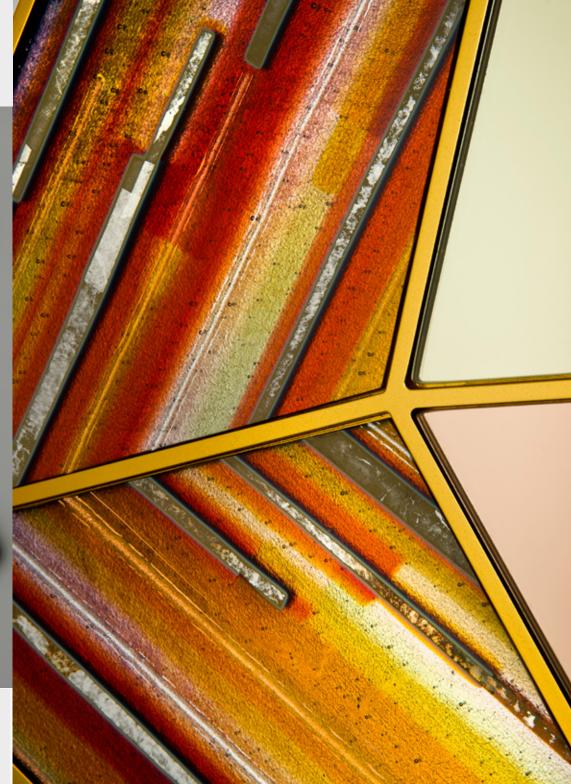

Cushing has become one of London's most creative designers, carving a unique niche for herself with her unparalleled understanding of fused glass combined with her intuitive sense of colour.

Comprising of three initial designs, Treasure Collection is aimed for luxury interiors and discerning collectors and are handcrafted & engineered in the UK. Each piece is a sumptuous union of richly hued anodized aluminium, industrial tinted mirror juxtaposed with highly coloured, luxuriously detailed signature handmade glass created by Cushing.

Fusing quality production with irresistible glamour, the aluminium frame is milled to create recesses in which the glass elements are embedded, this seamless unity of materials avoids the need for joinery, enhancing the elegance of each piece.