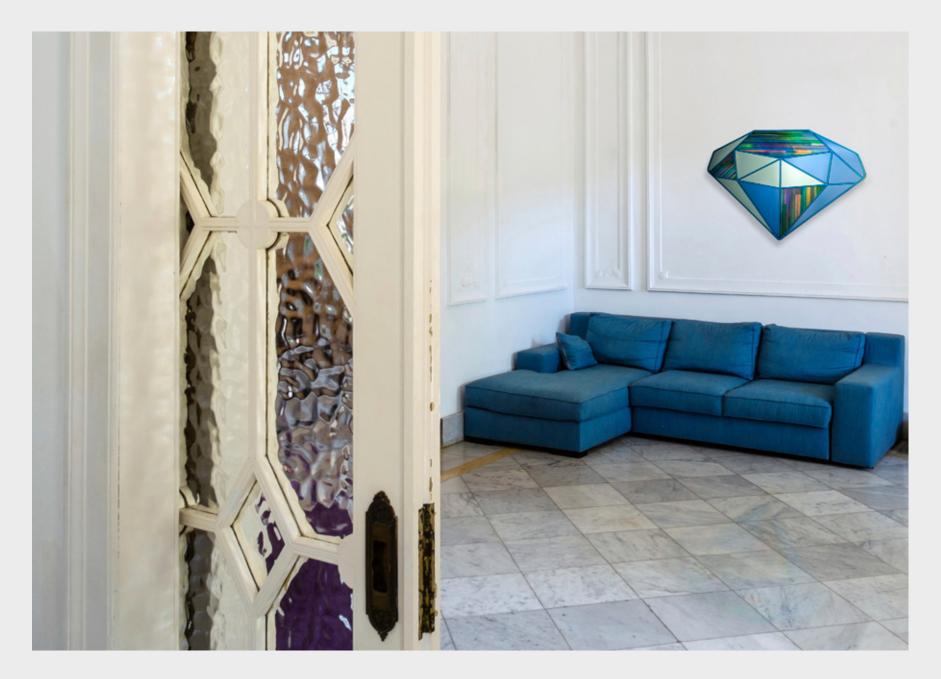

Condominium in Manhattan, USA

Treasure Collection in Sapphire Anodized aluminium frame in sapphire, jade and blue tinted mirror, handmade fused glass Height 69cm, Width 98cm

Villa in Mombasa, Kenya

Treasure Collection in Coral Topaz Anodized aluminium frame in brilliant gold, peach and gold tinted mirror, handmade fused glass Height 85cm, Width 86cm