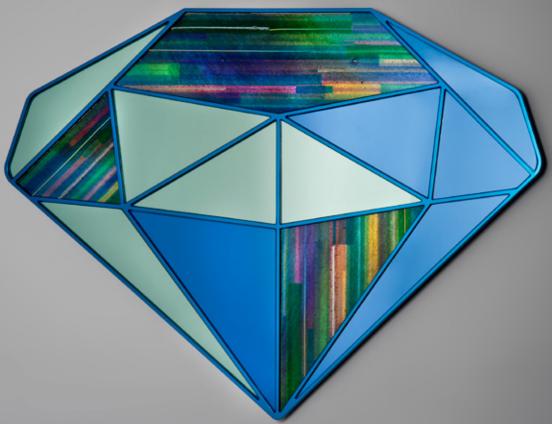

Cushing has become one of London's most creative designers, carving a unique niche for herself with her unparalleled understanding of fused glass combined with her intuitive sense of colour.

Comprising of three initial designs, Treasure Collection is aimed for luxury interiors and discerning collectors and are handcrafted & engineered in the UK. Each piece is a sumptuous union of richly hued anodized aluminium, industrial tinted mirror juxtaposed with highly coloured, luxuriously detailed signature handmade glass created by Cushing.

Fusing quality production with irresistible glamour, the aluminium frame is milled to create recesses in which the glass elements are embedded, this seamless unity of materials avoids the need for joinery, enhancing the elegance of each piece.