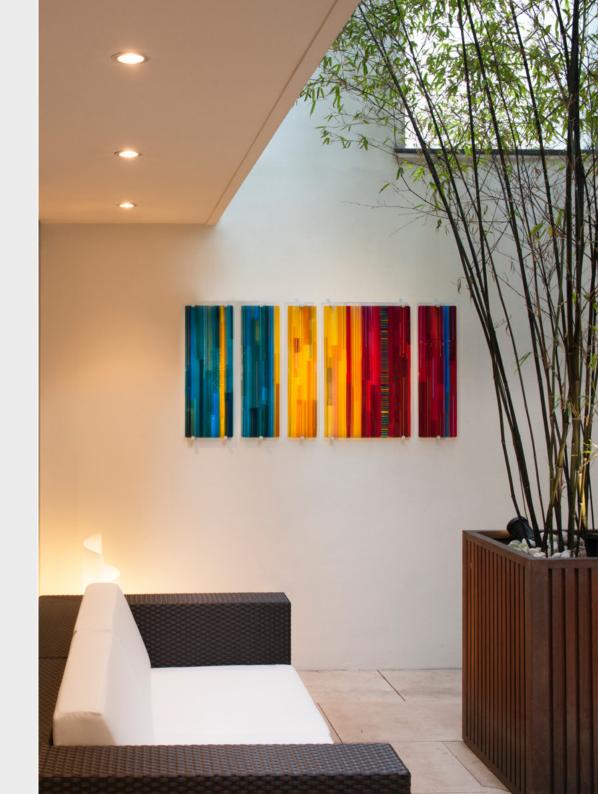

Below - Hanging sculpture with various suspended glass elements Right - Commissioned series of 5 wall mounted glass panels