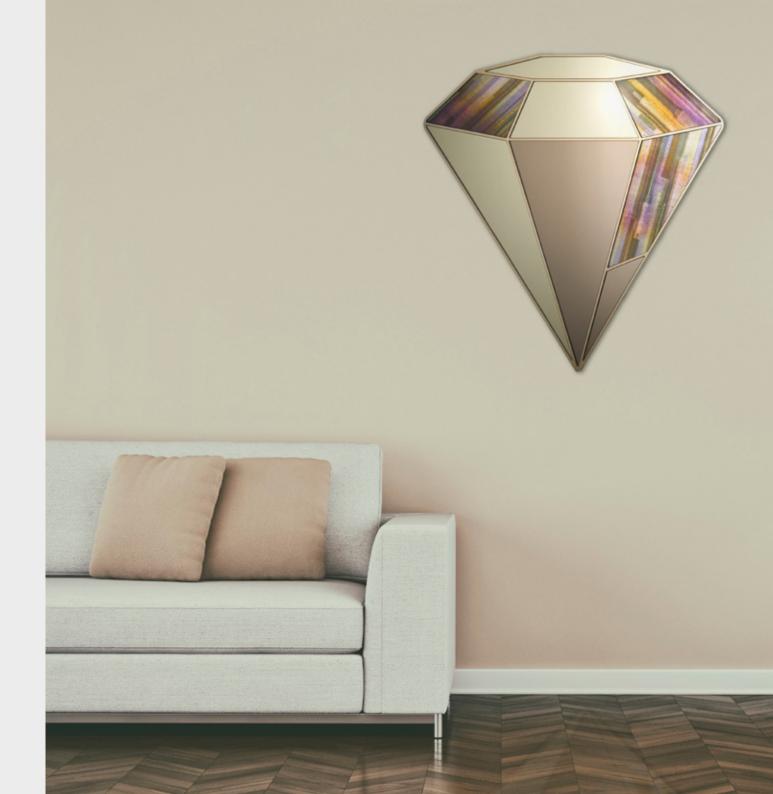

Condominium in Manhattan, USA

Treasure Collection in Sapphire Anodized aluminium frame in sapphire, jade and blue tinted mirror, handmade fused glass Height 69cm, Width 98cm

Villa in Mombasa, Kenya

Treasure Collection in Coral Topaz Anodized aluminium frame in brilliant gold, peach and gold tinted mirror, handmade fused glass Height 85cm, Width 86cm