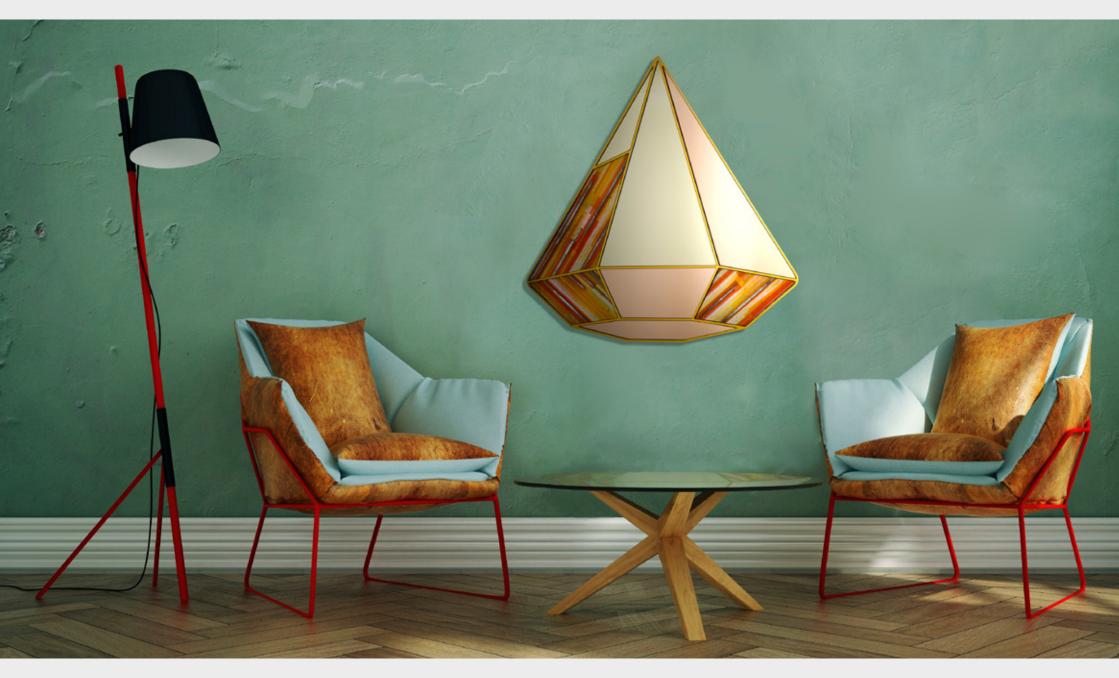

Condominium in Manhattan, USA

Treasure Collection in Sapphire Anodized aluminium frame in sapphire, jade and blue tinted mirror, handmade fused glass Height 69cm, Width 98cm

Villa in Mombasa, Kenya

Treasure Collection in Coral Topaz Anodized aluminium frame in brilliant gold, peach and gold tinted mirror, handmade fused glass Height 85cm, Width 86cm