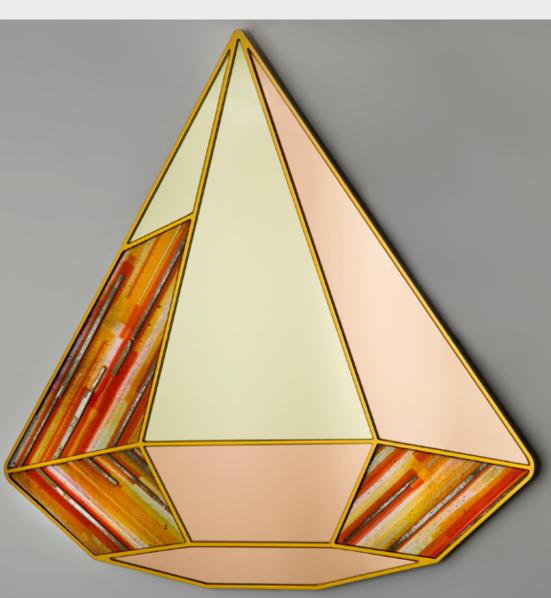

## Treasure Collection by Amy Cushing

Treasure Collection is our first range of mirrors produced in collaboration with the glass artist and designer Amy Cushing. Bringing to fruition a long standing desire held by the artist, to create mirrors based on a gem stone configuration.

Cushing has become one of London's most creative designers, carving a unique niche for herself with her unparalleled understanding of fused glass combined with her intuitive sense of colour.

Comprising of three initial designs, Treasure Collection is aimed for luxury interiors and discerning collectors and are handcrafted & engineered in the UK. Each piece is a sumptuous union of richly hued anodized aluminium, industrial tinted mirror juxtaposed with highly coloured, luxuriously detailed signature handmade glass created by Cushing.

Fusing quality production with irresistible glamour, the aluminium frame is milled to create recesses in which the glass elements are embedded, this seamless unity of materials avoids the need for joinery, enhancing the elegance of each piece.

Condominium in Manhattan, USA

Treasure Collection in Sapphire Anodized aluminium frame in sapphire, jade and blue tinted mirror, handmade fused glass Height 69cm, Width 98cm

Villa in Mombasa, Kenya

Treasure Collection in Coral Topaz Anodized aluminium frame in brilliant gold, peach and gold tinted mirror, handmade fused glass Height 85cm, Width 86cm