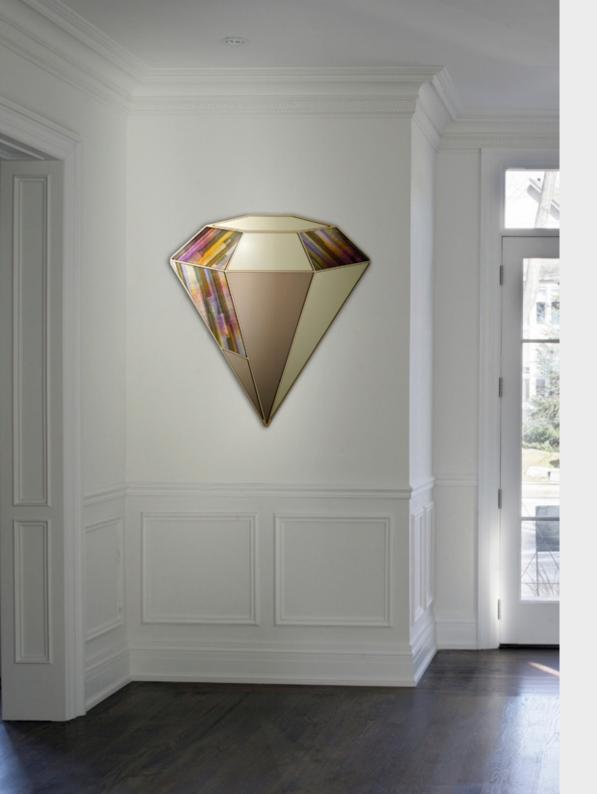

Condominium in Manhattan, USA

Treasure Collection in Sapphire Anodized aluminium frame in sapphire, jade and blue tinted mirror, handmade fused glass Height 69cm, Width 98cm

Villa in Mombasa, Kenya

Treasure Collection in Coral Topaz Anodized aluminium frame in brilliant gold, peach and gold tinted mirror, handmade fused glass Height 85cm, Width 86cm