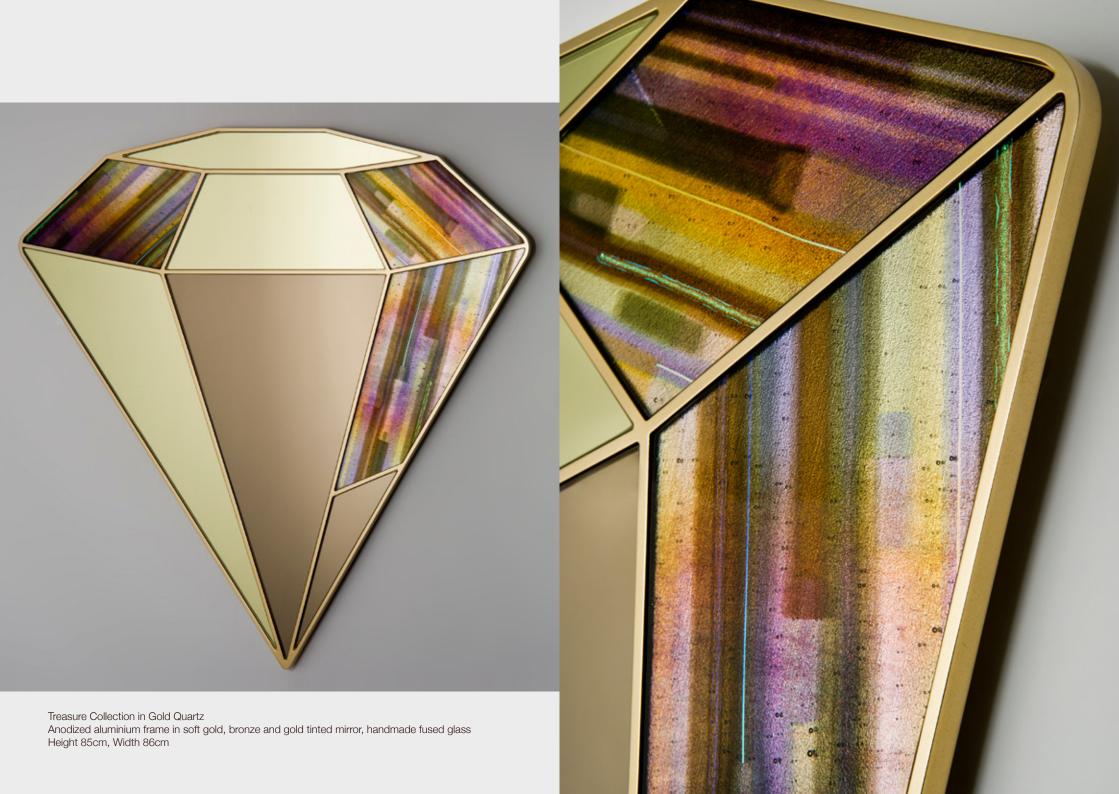

Fusing quality production with irresistible glamour, the aluminium frame is milled to create recesses in which the glass elements are embedded, this seamless unity of materials avoids the need for joinery, enhancing the elegance of each piece.

Condominium in Manhattan, USA

Treasure Collection in Sapphire Anodized aluminium frame in sapphire, jade and blue tinted mirror, handmade fused glass Height 69cm, Width 98cm

Villa in Mombasa, Kenya

Treasure Collection in Coral Topaz Anodized aluminium frame in brilliant gold, peach and gold tinted mirror, handmade fused glass Height 85cm, Width 86cm