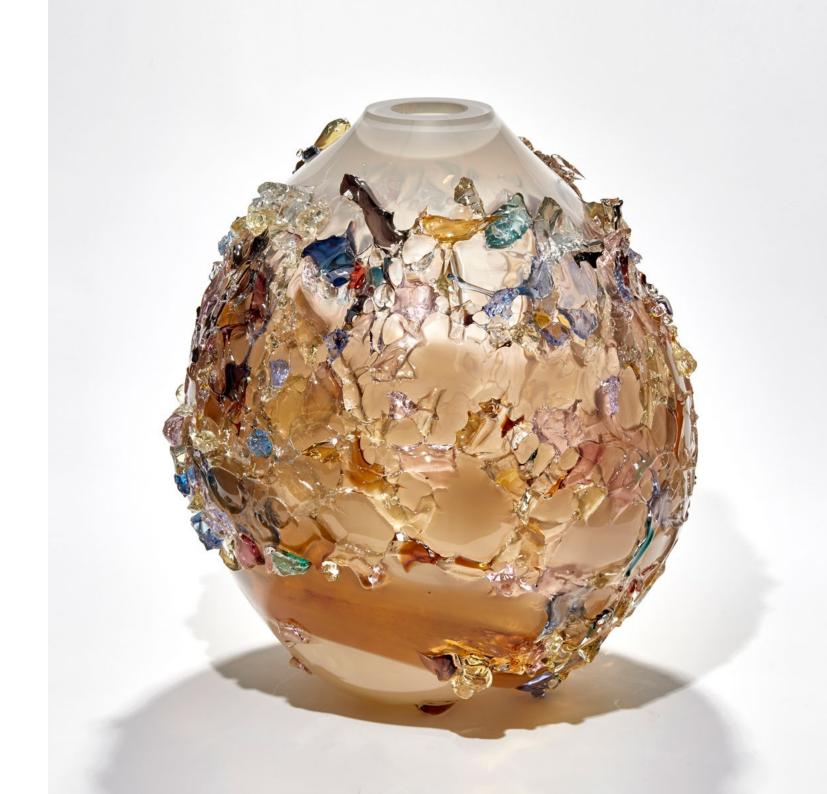

Aristotle's Amphorae I
Baldwin & Guggisberg
Unique | 2022
Handblown and carved glass
H 54.5 cm Ø 24 cm including stand

The Harappans II

Baldwin & Guggisberg

Unique | 2022

Handblown and carved glass
H 44 cm Ø 20 cm including stand