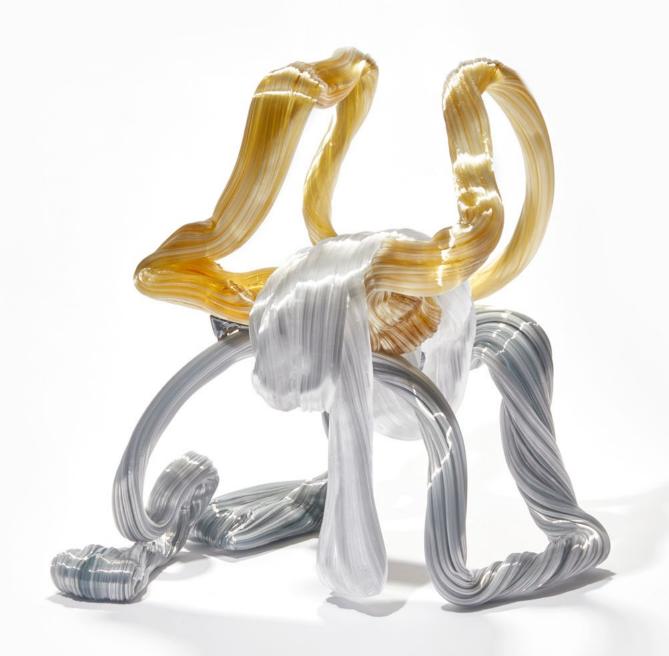

Monochromatic Fold III Steven Edwards Unique | 2022 Parian porcelain H 36 cm Ø 34 cm

No Limits #2 Maria Bang Espersen Unique | 2023 Sculpted glass H 39.5 cm W 34 cm D 35 cm

Ore in Copper Blue & Pale Turquoise Enemark & Thompson Unique | 2022 Handblown & sculpted glass with platinum H 38 cm W 35 cm D 18 cm