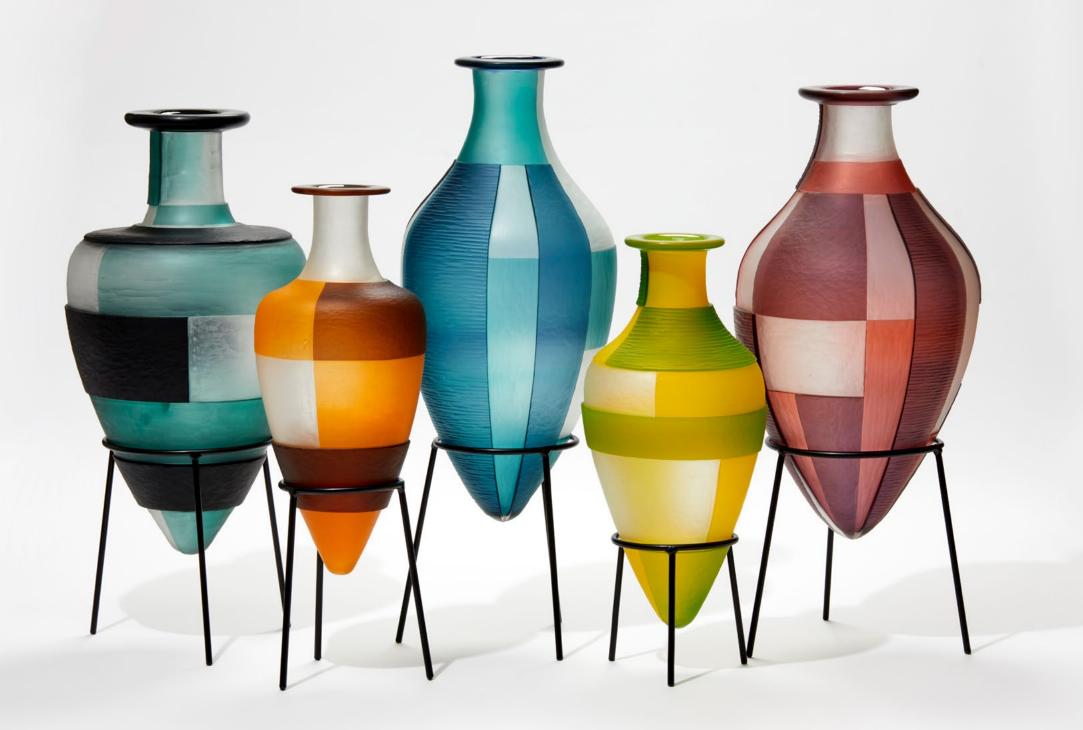

View the artist's portflio

Previous page
Aristotle's Amphorae IV
Baldwin & Guggisberg
Unique | 2022
Handblown and carved glass
H 52.5 cm Ø 23 cm including stand

Aristotle's Amphorae V
Baldwin & Guggisberg
Unique | 2022
Handblown and carved glass
H 46 cm Ø 16 cm including stand

Aristotle's Amphorae III
Baldwin & Guggisberg
Unique | 2022
Handblown and carved glass
H 57.5 cm Ø 20.5 cm including stand

Aristotle's Amphorae II
Baldwin & Guggisberg
Unique | 2022
Handblown and carved glass
H 41 cm Ø 17 cm including stand

Aristotle's Amphorae I
Baldwin & Guggisberg
Unique | 2022
Handblown and carved glass
H 54.5 cm Ø 24 cm including stand

The Harappans II

Baldwin & Guggisberg

Unique | 2022

Handblown and carved glass
H 44 cm Ø 20 cm including stand

The Harappans III
Baldwin & Guggisberg
Unique | 2022
Handblown and carved glass
H 51 cm Ø 24 cm including stand

The Harappans VI
Baldwin & Guggisberg
Unique | 2022
Handblown and carved glass
H 44.5 cm Ø 21 cm including stand

Roads, Roads, Roads
Baldwin & Guggisberg
Unique | 2022
Handblown and carved glass
H 60 cm Ø 25 cm including stand

The Harappans I Baldwin & Guggisberg Unique | 2022 Handblown and carved glass H 39 cm Ø 23cm including stand

The Harappans V
Baldwin & Guggisberg
Unique | 2022
Handblown and carved glass
H 47 cm Ø 28 cm including stand

The Harappans VII
Baldwin & Guggisberg
Unique | 2022
Handblown and carved glass
H 35 cm Ø 21 cm including stand