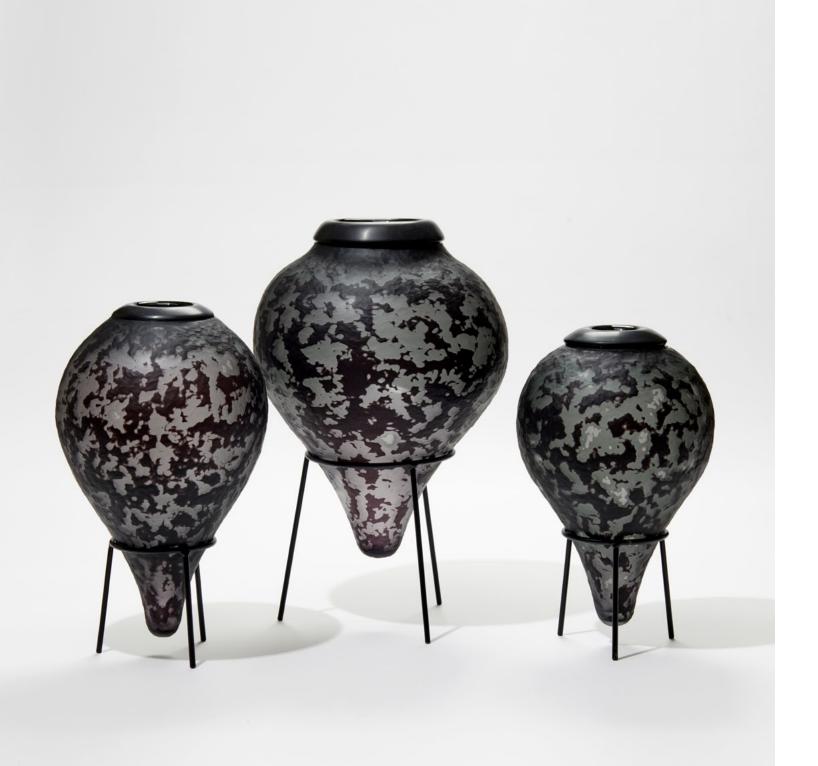

Aristotle's Amphorae I
Baldwin & Guggisberg
Unique | 2022
Handblown and carved glass
H 54.5 cm Ø 24 cm including stand

The Harappans II

Baldwin & Guggisberg

Unique | 2022

Handblown and carved glass
H 44 cm Ø 20 cm including stand

The Harappans III
Baldwin & Guggisberg
Unique | 2022
Handblown and carved glass
H 51 cm Ø 24 cm including stand

The Harappans VI
Baldwin & Guggisberg
Unique | 2022
Handblown and carved glass
H 44.5 cm Ø 21 cm including stand

The Harappans V
Baldwin & Guggisberg
Unique | 2022
Handblown and carved glass
H 47 cm Ø 28 cm including stand

The Harappans VII
Baldwin & Guggisberg
Unique | 2022
Handblown and carved glass
H 35 cm Ø 21 cm including stand