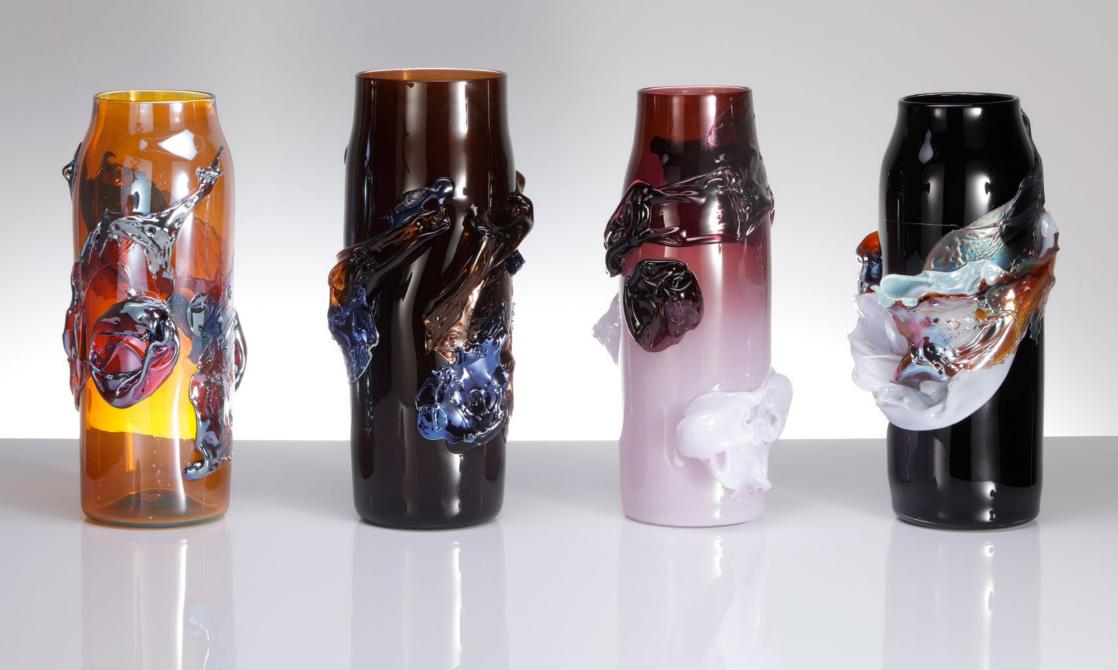

View the artist's portflio

Previous page
Paradise 06 in Orange Opal
Amy Cushing
Unique | 2023
Handblown and fused glass
H 52 cm W 26 cm D 23 cm

Paradise 06 in Moonstone Amy Cushing Unique | 2023 Handblown and fused glass H 53 cm W 26 cm D 25 cm

Paradise 06 in Midnight Blue Amy Cushing Unique | 2023 Handblown and fused glass H 49 cm W 26 cm D 24 cm

Spring Yellows II Nina Casson McGarva Unique | 2023 Cast and sculpted glass H 46.5 cm W 58 cm D 17 cm