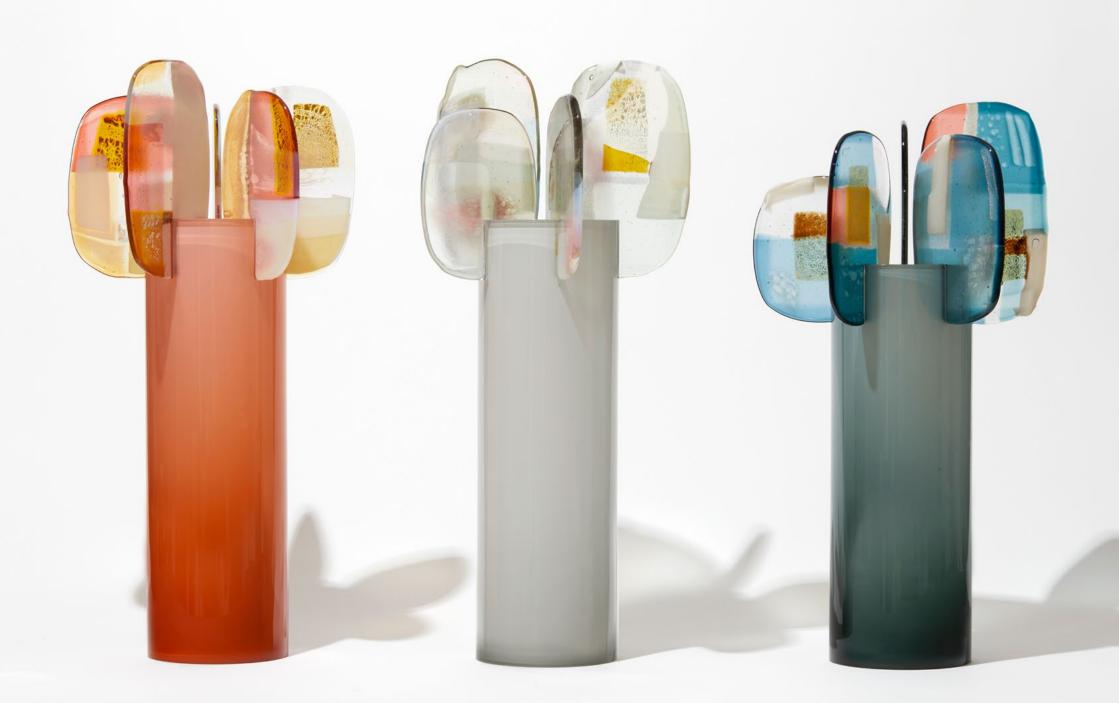

View the artist's portflio

Previous page
Paradise 06 in Orange Opal
Amy Cushing
Unique | 2023
Handblown and fused glass
H 52 cm W 26 cm D 23 cm

Paradise 06 in Moonstone Amy Cushing Unique | 2023 Handblown and fused glass H 53 cm W 26 cm D 25 cm

Paradise 06 in Midnight Blue Amy Cushing Unique | 2023 Handblown and fused glass H 49 cm W 26 cm D 24 cm

Spring Yellows II Nina Casson McGarva Unique | 2023 Cast and sculpted glass H 46.5 cm W 58 cm D 17 cm