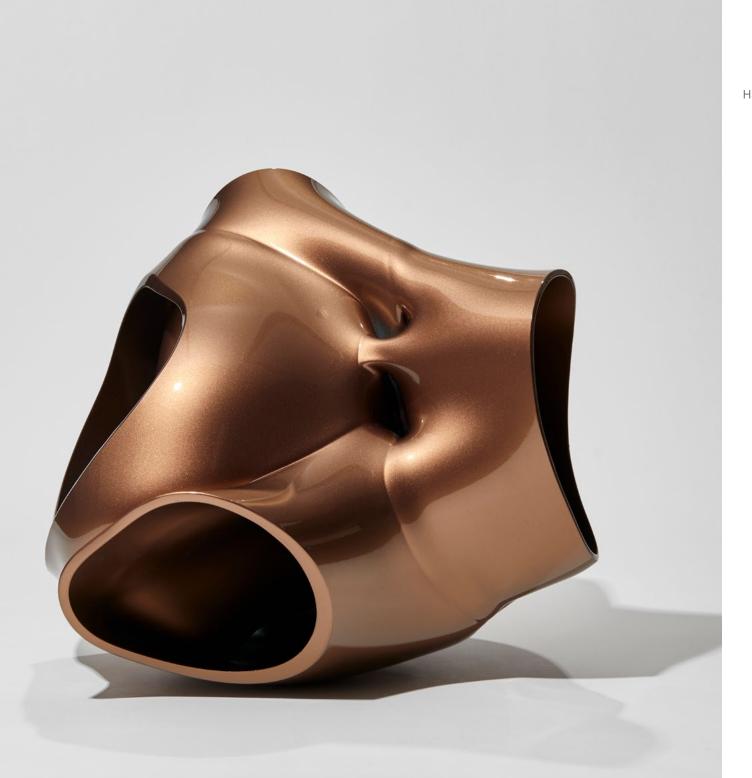

Monochromatic Fold III Steven Edwards Unique | 2022 Parian porcelain H 36 cm Ø 34 cm

No Limits #2 Maria Bang Espersen Unique | 2023 Sculpted glass H 39.5 cm W 34 cm D 35 cm

Ore in Copper Blue & Pale Turquoise Enemark & Thompson Unique | 2022 Handblown & sculpted glass with platinum H 38 cm W 35 cm D 18 cm