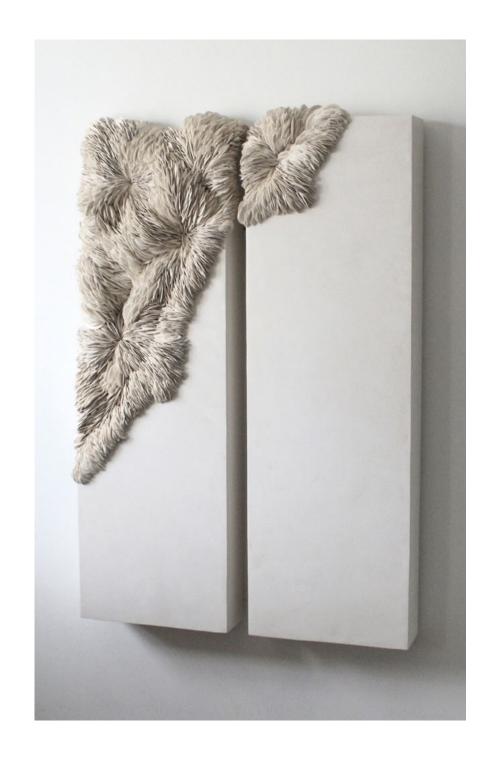

Chromatic Vug in Turquoise & Pink II Samantha Donaldson Unique | 2023 Handblown & sculpted glass H 35.5 cm W 42 cm D 12cm

Tall Collapsed Diptych Olivia Walker Unique | 2023 Coloured porcelain with tadelakt plaster H 100 cm W 70 cm D 12 cm