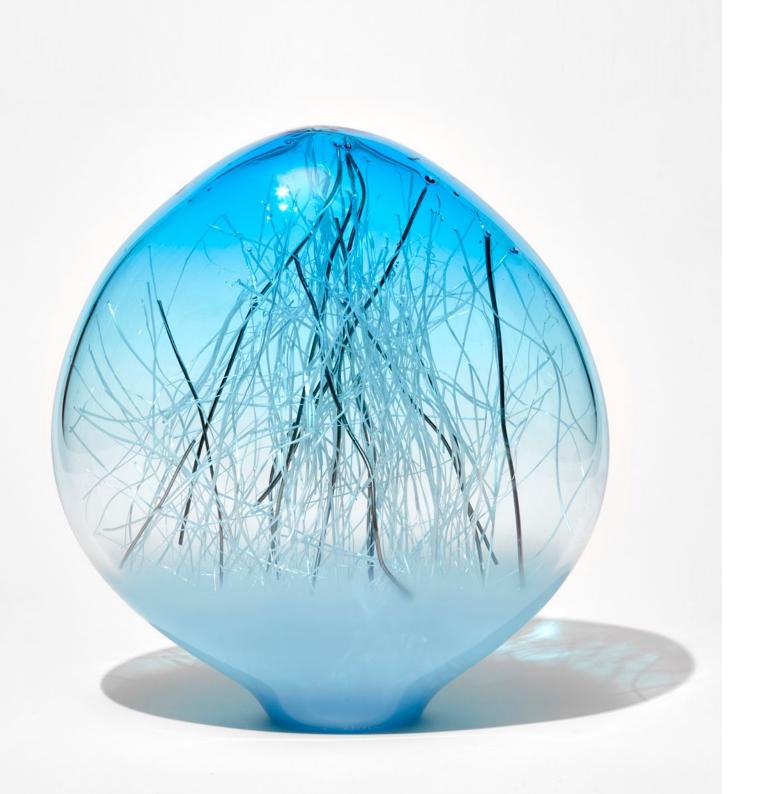

Cromwell Place Gallery 12, The Study and Wing Gallery 4 Cromwell Place, London, SW7 2JE Flow Grey Blue Karin Mørch Unique | 2022 Cast glass H 46 cm W 31 cm D 9 cm

View the artist's portflio

Previous page
Ore Totem in Iron Blue & Pale Turquoise
Enemark & Thompson
Unique | 2022
Handblown & sculpted glass with platinum
H 82 cm W 21 cm D 17 cm