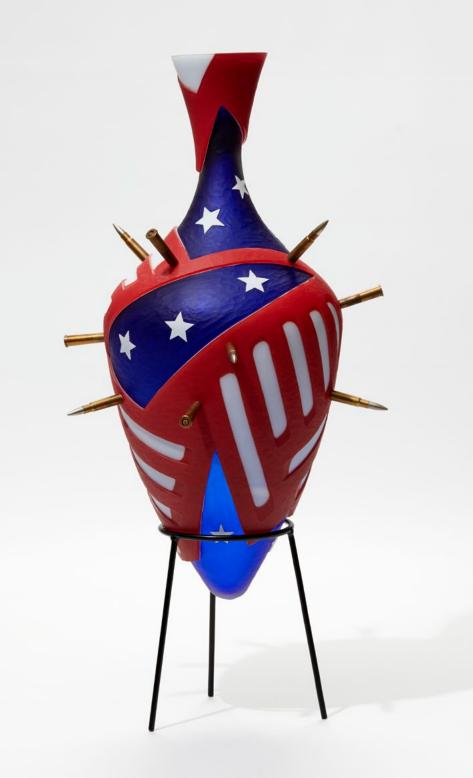

The Return of History Baldwin & Guggisberg Unique | 2022 Handblown and carved glass with metal H 30 cm W 160 cm D 32 cm

The Arsenal of Democracy
Baldwin & Guggisberg
Unique | 2022
Handblown and carved glass with bullet blanks
H 69 cm Ø 32 cm including stand