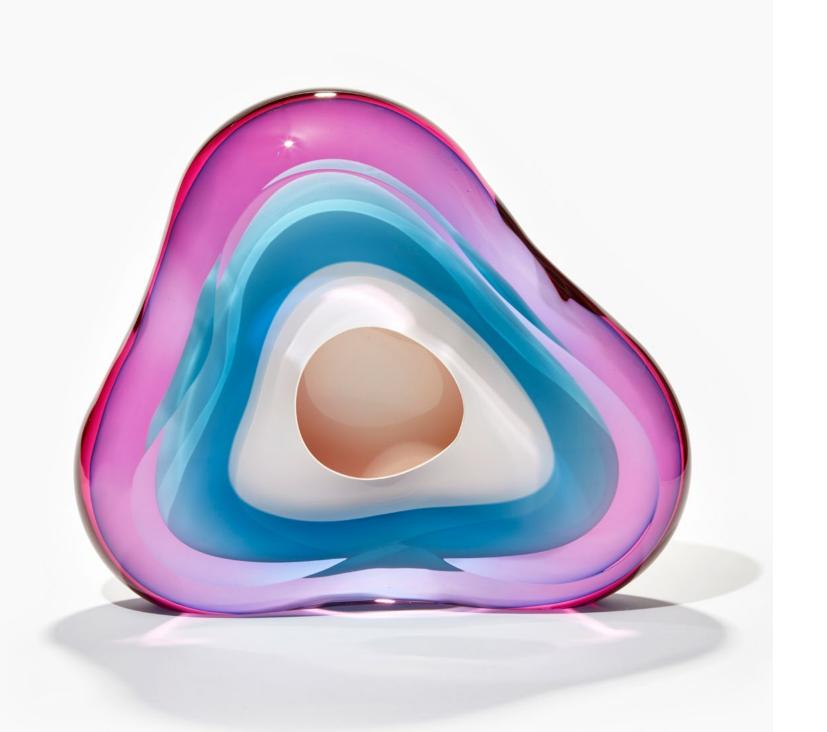

Chromatic Vug in Turquoise & Pink II Samantha Donaldson Unique | 2023 Handblown & sculpted glass H 35.5 cm W 42 cm D 12cm

Tall Collapsed Diptych Olivia Walker Unique | 2023 Coloured porcelain with tadelakt plaster H 100 cm W 70 cm D 12 cm