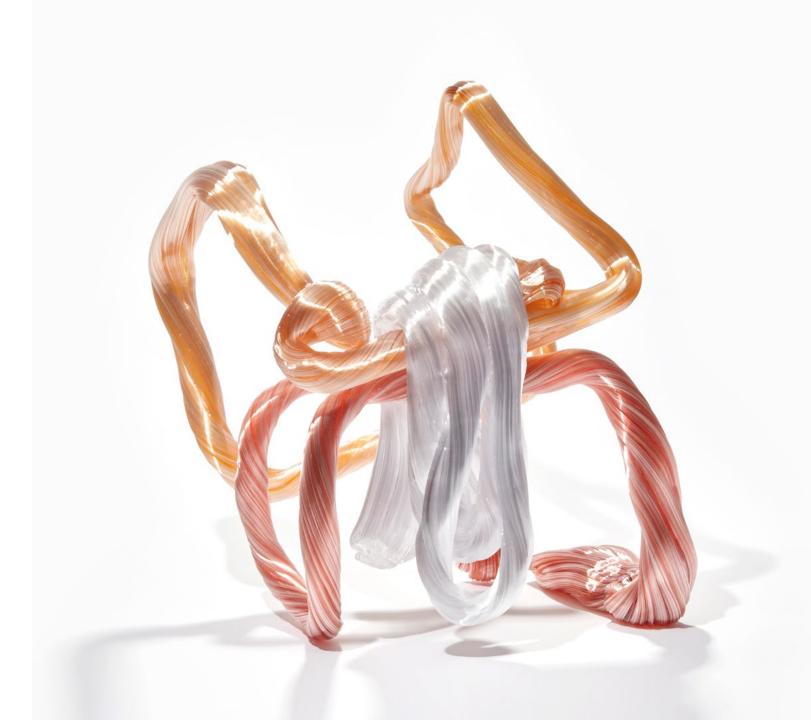

Chromatic Vug in Turquoise & Pink II Samantha Donaldson Unique | 2023 Handblown & sculpted glass H 35.5 cm W 42 cm D 12cm

Tall Collapsed Diptych Olivia Walker Unique | 2023 Coloured porcelain with tadelakt plaster H 100 cm W 70 cm D 12 cm