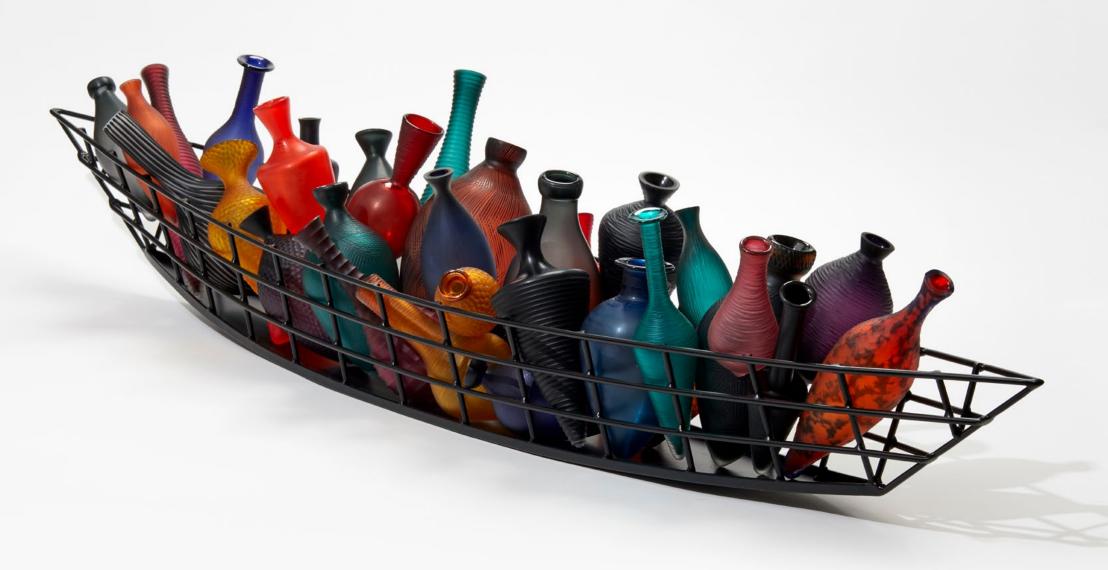

The Return of History Baldwin & Guggisberg Unique | 2022 Handblown and carved glass with metal H 30 cm W 160 cm D 32 cm

The Arsenal of Democracy
Baldwin & Guggisberg
Unique | 2022
Handblown and carved glass with bullet blanks
H 69 cm Ø 32 cm including stand