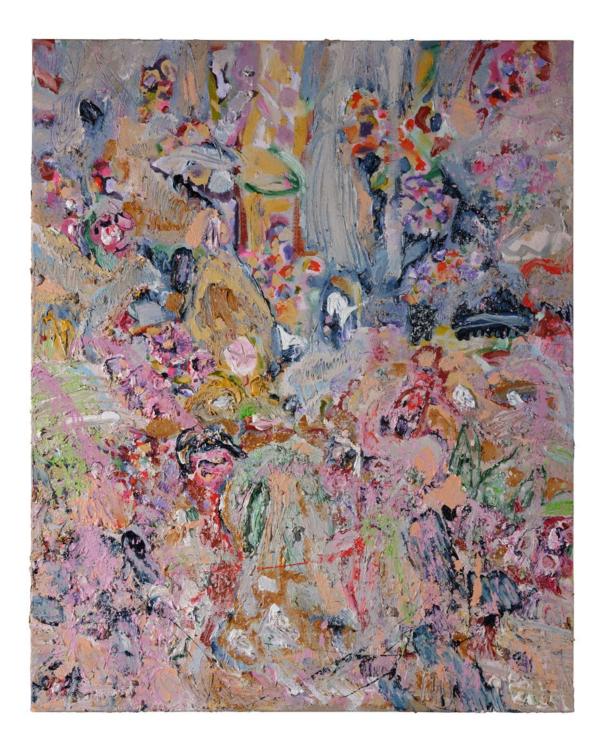

Sakura TRP22018 Maarten Vrolijk Unique | 2022 Handblown & sculpted glass H 58 cm Ø 34 cm

Les Champs Fleurissent Maarten Vrolijk Unique | 2022 Oil paint H 120 cm W 100 cm

Sakura TRP22017 Maarten Vrolijk Unique | 2022 Handblown & sculpted glass H 53 cm Ø 44 cm