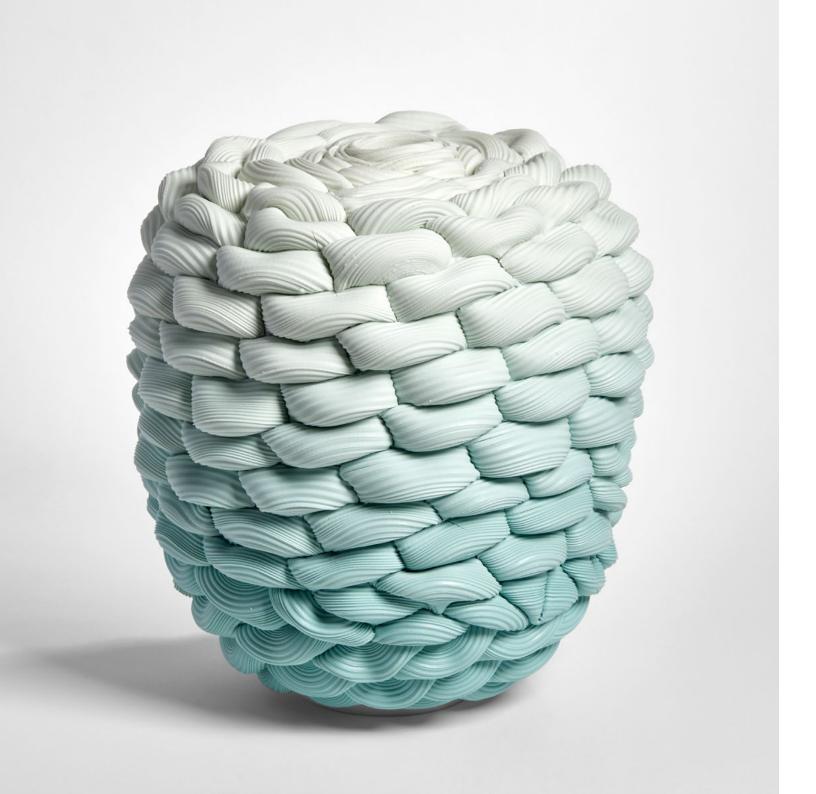

Gold Wave Form No 80 Nicholas Arroyave-Portela Unique | 2022 White St.Thomas clay with stoneware glazes H 48 cm Ø 38 cm

No Limits #1 Maria Bang Espersen Unique | 2023 Sculpted glass H 43.5 cm W 40 cm D 38 cm