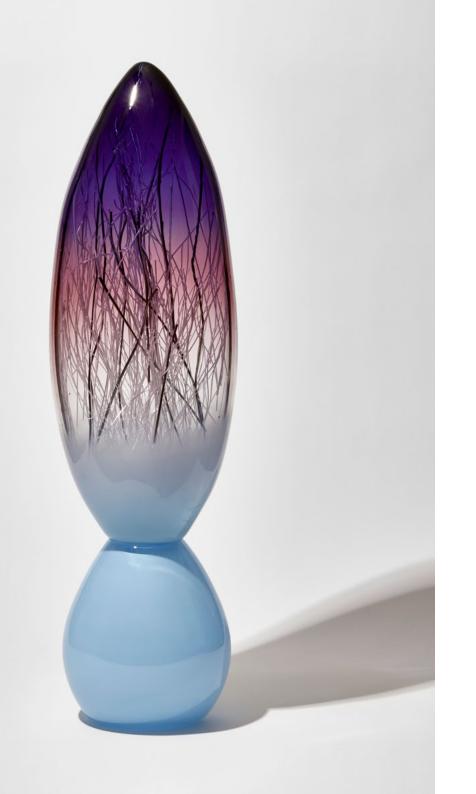

Cromwell Place Gallery 12, The Study and Wing Gallery 4 Cromwell Place, London, SW7 2JE Flow Grey Blue Karin Mørch Unique | 2022 Cast glass H 46 cm W 31 cm D 9 cm

View the artist's portflio

Previous page
Ore Totem in Iron Blue & Pale Turquoise
Enemark & Thompson
Unique | 2022
Handblown & sculpted glass with platinum
H 82 cm W 21 cm D 17 cm