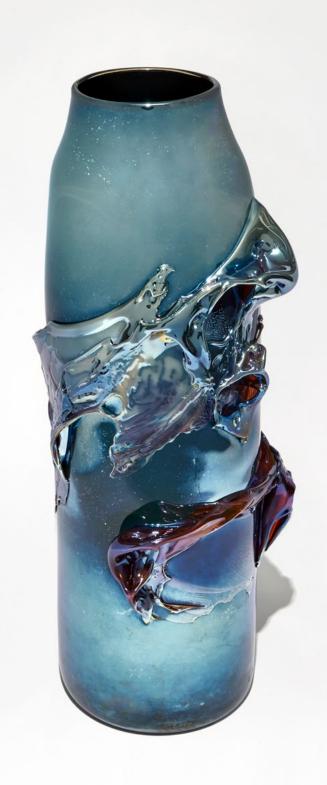

Cromwell Place Gallery 12, The Study and Wing Gallery 4 Cromwell Place, London, SW7 2JE Flow Grey Blue Karin Mørch Unique | 2022 Cast glass H 46 cm W 31 cm D 9 cm

View the artist's portflio

Previous page
Ore Totem in Iron Blue & Pale Turquoise
Enemark & Thompson
Unique | 2022
Handblown & sculpted glass with platinum
H 82 cm W 21 cm D 17 cm