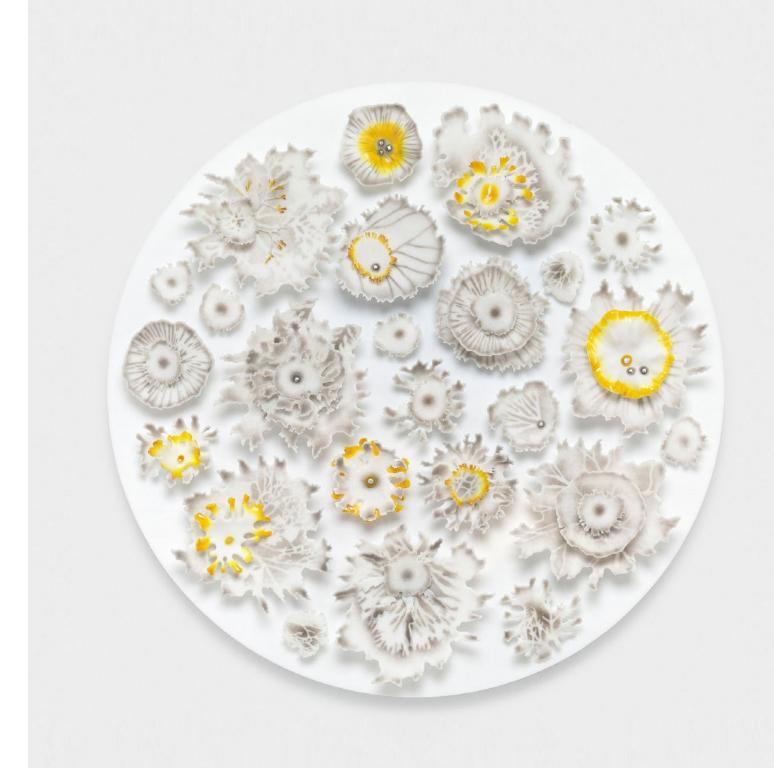

Heart Flower in Metallic Bronze Lena Bergström Unique | 2022 Handblown & sculpted glass with car body paint H 36 cm W 44 cm D 42 cm

Lichen Studies in White, Grey & Amber Verity Pulford Unique | 2022 Pate de Verre ∅ 57 cm D 6 cm