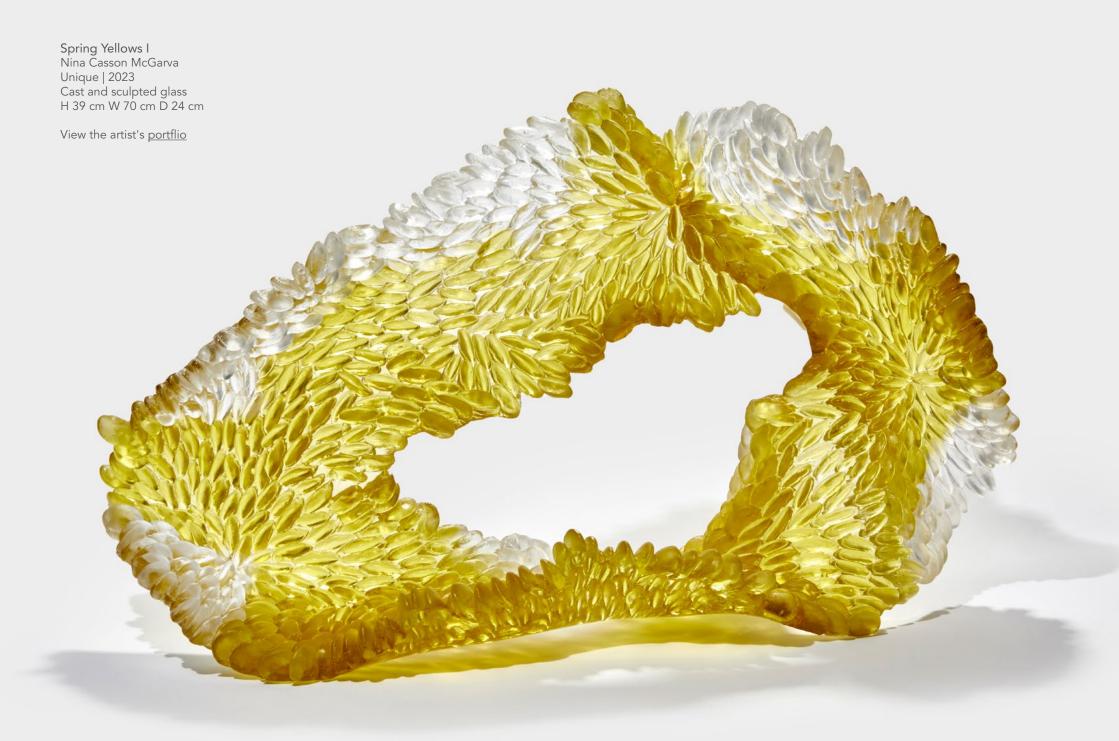

Paradise 06 in Midnight Blue Amy Cushing Unique | 2023 Handblown and fused glass H 49 cm W 26 cm D 24 cm

Spring Yellows II Nina Casson McGarva Unique | 2023 Cast and sculpted glass H 46.5 cm W 58 cm D 17 cm