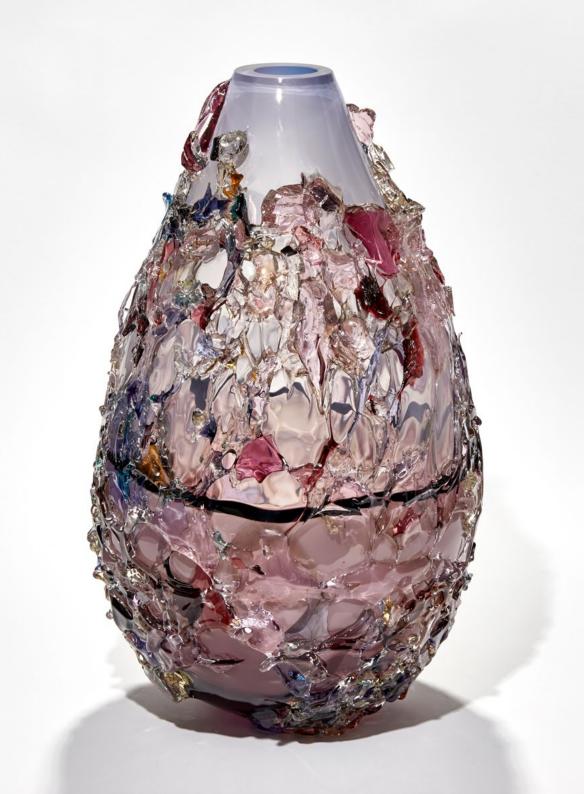

Chromatic Vug in Turquoise & Pink II Samantha Donaldson Unique | 2023 Handblown & sculpted glass H 35.5 cm W 42 cm D 12cm

Tall Collapsed Diptych Olivia Walker Unique | 2023 Coloured porcelain with tadelakt plaster H 100 cm W 70 cm D 12 cm