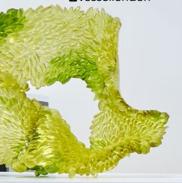

Gold Wave Form No 80 Nicholas Arroyave-Portela Unique | 2022 White St.Thomas clay with stoneware glazes H 48 cm Ø 38 cm

No Limits #1 Maria Bang Espersen Unique | 2023 Sculpted glass H 43.5 cm W 40 cm D 38 cm