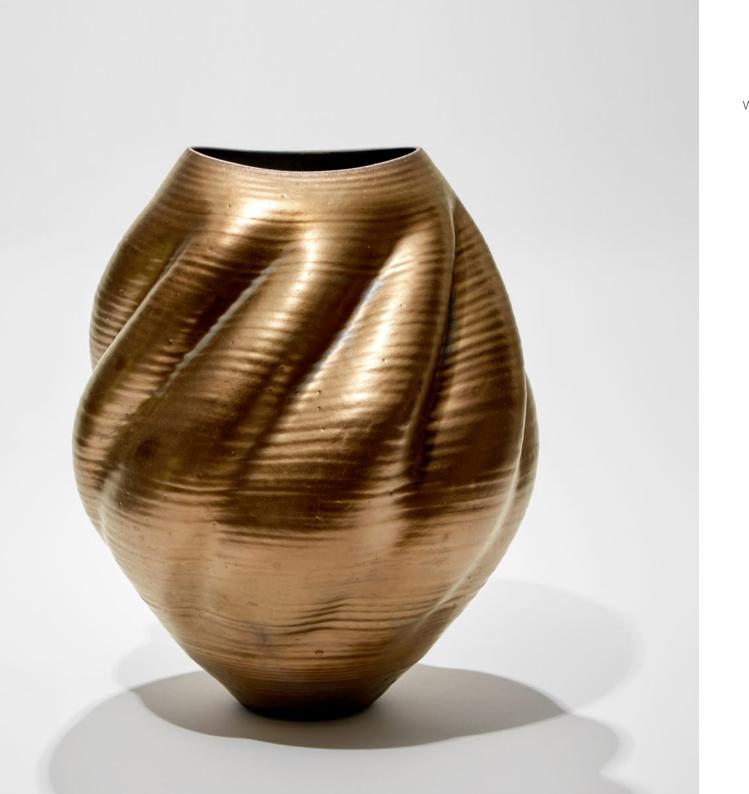

Gold Wave Form No 80 Nicholas Arroyave-Portela Unique | 2022 White St.Thomas clay with stoneware glazes H 48 cm Ø 38 cm

No Limits #1 Maria Bang Espersen Unique | 2023 Sculpted glass H 43.5 cm W 40 cm D 38 cm