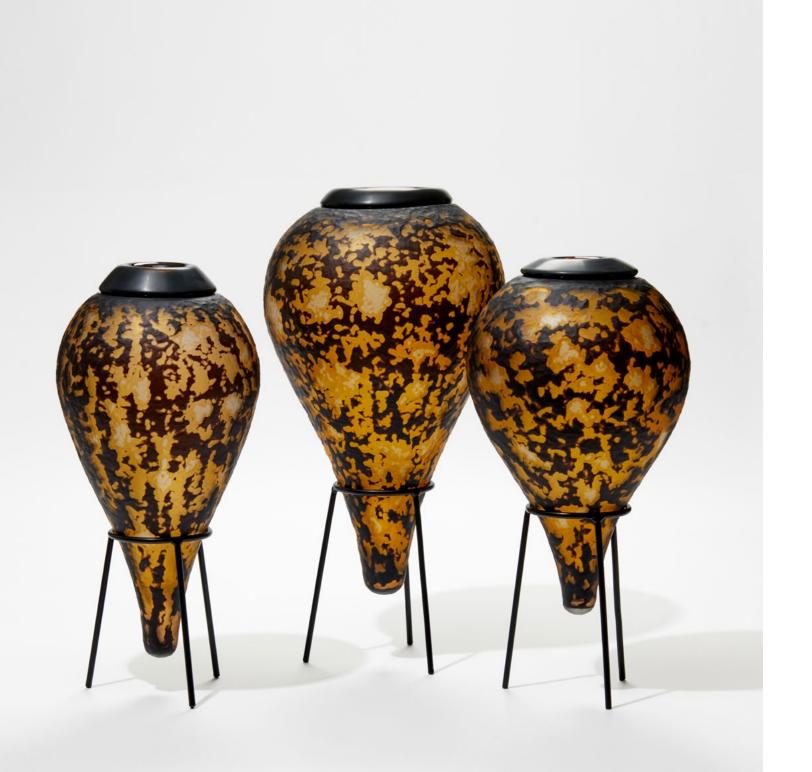

View the artist's portflio

Previous page
Aristotle's Amphorae IV
Baldwin & Guggisberg
Unique | 2022
Handblown and carved glass
H 52.5 cm Ø 23 cm including stand

Aristotle's Amphorae V
Baldwin & Guggisberg
Unique | 2022
Handblown and carved glass
H 46 cm Ø 16 cm including stand

Aristotle's Amphorae III
Baldwin & Guggisberg
Unique | 2022
Handblown and carved glass
H 57.5 cm Ø 20.5 cm including stand

Aristotle's Amphorae II
Baldwin & Guggisberg
Unique | 2022
Handblown and carved glass
H 41 cm Ø 17 cm including stand

Aristotle's Amphorae I
Baldwin & Guggisberg
Unique | 2022
Handblown and carved glass
H 54.5 cm Ø 24 cm including stand

The Harappans II

Baldwin & Guggisberg

Unique | 2022

Handblown and carved glass
H 44 cm Ø 20 cm including stand