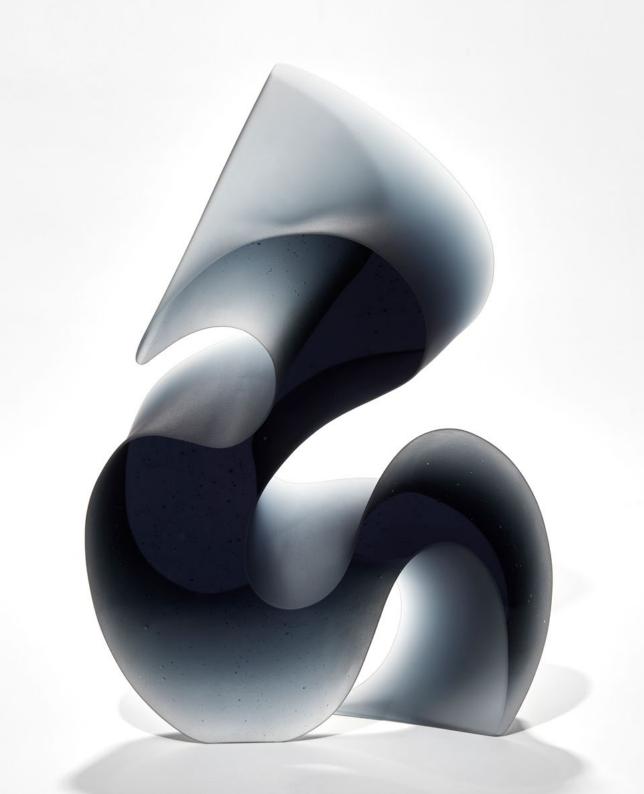

Gold Wave Form No 80 Nicholas Arroyave-Portela Unique | 2022 White St.Thomas clay with stoneware glazes H 48 cm Ø 38 cm

No Limits #1 Maria Bang Espersen Unique | 2023 Sculpted glass H 43.5 cm W 40 cm D 38 cm