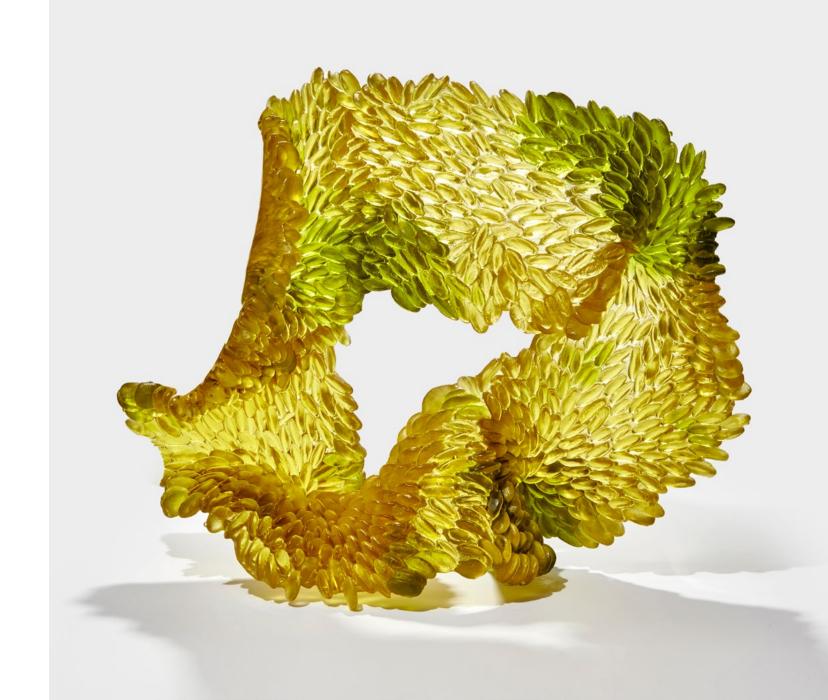

Paradise 06 in Midnight Blue Amy Cushing Unique | 2023 Handblown and fused glass H 49 cm W 26 cm D 24 cm

Spring Yellows II Nina Casson McGarva Unique | 2023 Cast and sculpted glass H 46.5 cm W 58 cm D 17 cm