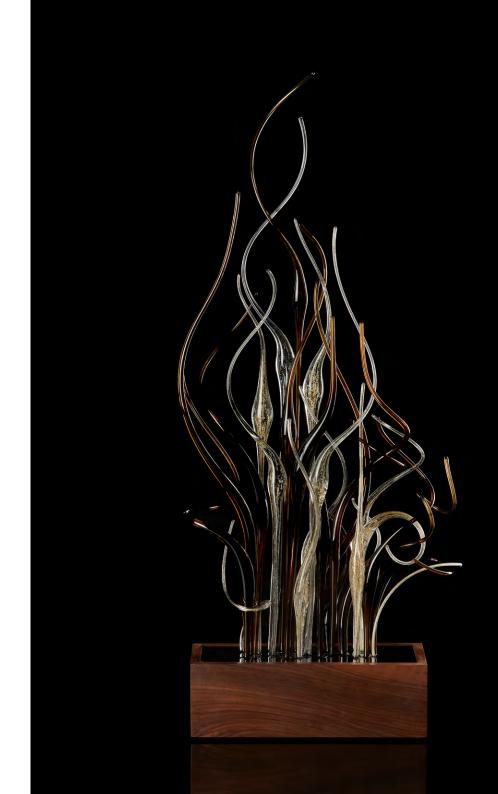

Triple Dip Fold I Steven Edwards Unique | 2025 Porcelain, stoneware & parian H 46 cm W 36 cm D 36 cm

Dip Fold II Steven Edwards Unique | 2024 Porcelain, stoneware & parian H 36 cm W 30 cm D 30 cm

Reeds in Brown, Clear & Gold Sandra A. Fuchs Unique | 2024 Sculpted glass with European walnut H 70.5 cm W 31 cm D 11 cm