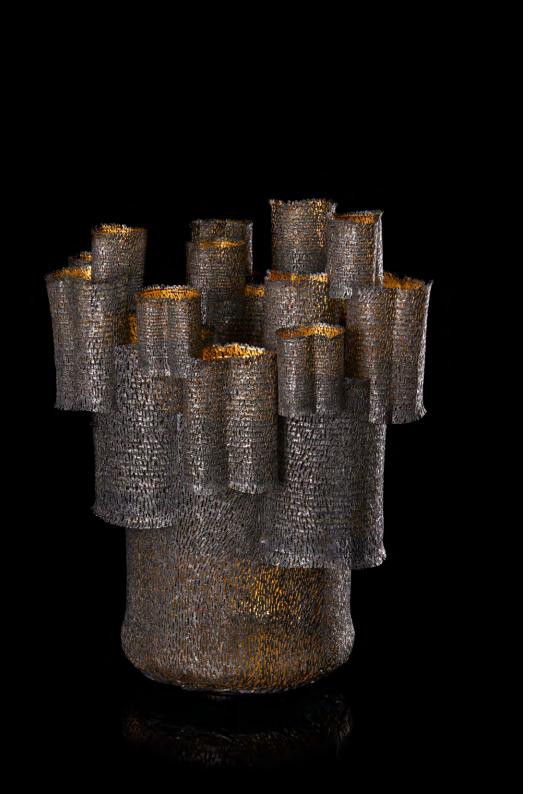

Forest Claire Malet Unique | 2024 Reformed steel cans with 24 ct fairmined gold leaf H 59 cm W 48 cm D 41 cm

Tall Bird Form
Vivienne Foley
No 2, limited edition of 3 + 2AP | 2024
Bronze
H 39 cm W 17 cm D 13 cm