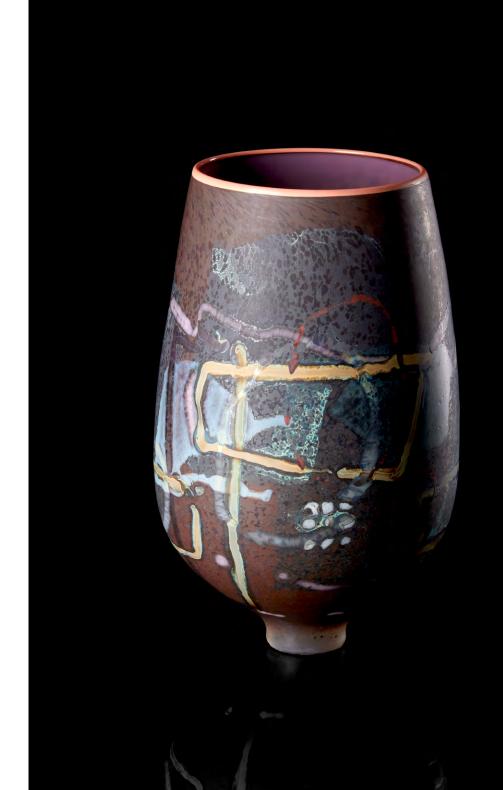

Pascha Michèle Oberdieck Unique | 2025 Handblown & sculpted glass H 22.5 cm W 42 cm D 20 cm

Columna I Jo Taylor Unique | 2025 White St.Thomas clay with stoneware glazes H 75 cm W 43 cm D 43 cm

Lost Intentions in Buried Gold No 139 Nicholas Arroyave-Portela Unique | 2024 White St.Thomas clay with stoneware glazes H 131 cm W 71 cm D 7 cm