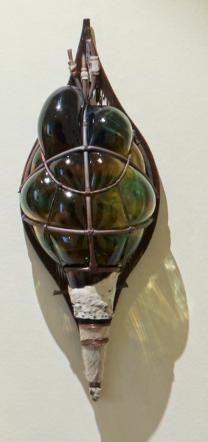

28 February - 2 March 2025 (Previews 26 & 27 February) Stand E12, Somerset House, Strand, London WC2R 1LA

Reflections of Resistance I, II & III Each unique | 2025 Blown & sculpted glass with mixed media H 76 cm - 89.5 cm