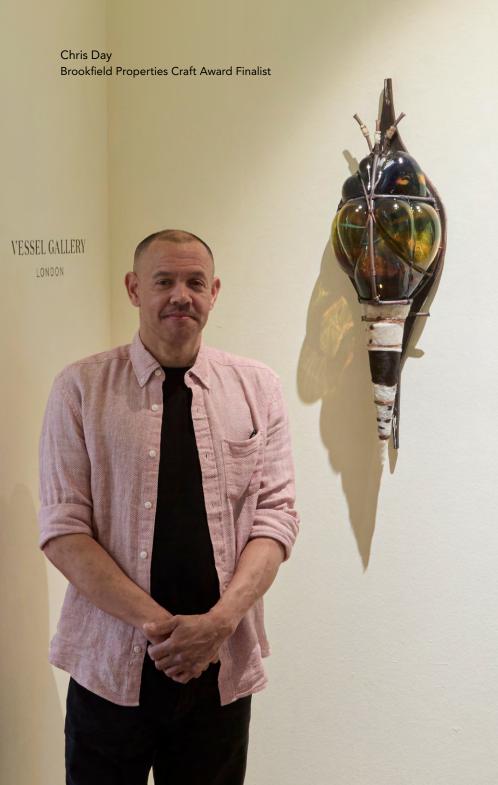

Awaits a thrilling fusion of craftsmanship and creativity, as both established and emerging talents share their unique narratives for this unmissable exhibition.

Vessel Gallery Collect 2025 Artists

Amy Cushing (glass) Anne Clifton (glass) Cathryn Shilling (glass) Chris Day (glass & mixed media) Claire Malet (metal) Donald Baugh (wood) Enemark & Thompson (glass) Hanne Enemark (glass) Jon Lewis (glass & mixed media) Jo Taylor (ceramics) Karin Mørch (glass) Louis Thompson (glass) Maarten Vrolijk (glass) Michèle Oberdieck (glass) Monette Larsen (glass) Nicholas Arroyave-Portela (ceramics) Nina Casson McGarva (glass) Sandra Fuchs (glass) Steven Edwards (ceramics) Vivienne Foley (bronze)

28 February - 2 March 2025 (Previews 26 & 27 February) Stand E12, Somerset House, Strand, London WC2R 1LA

Reflections of Resistance I, II & III Each unique | 2025 Blown & sculpted glass with mixed media H 76 cm - 89.5 cm