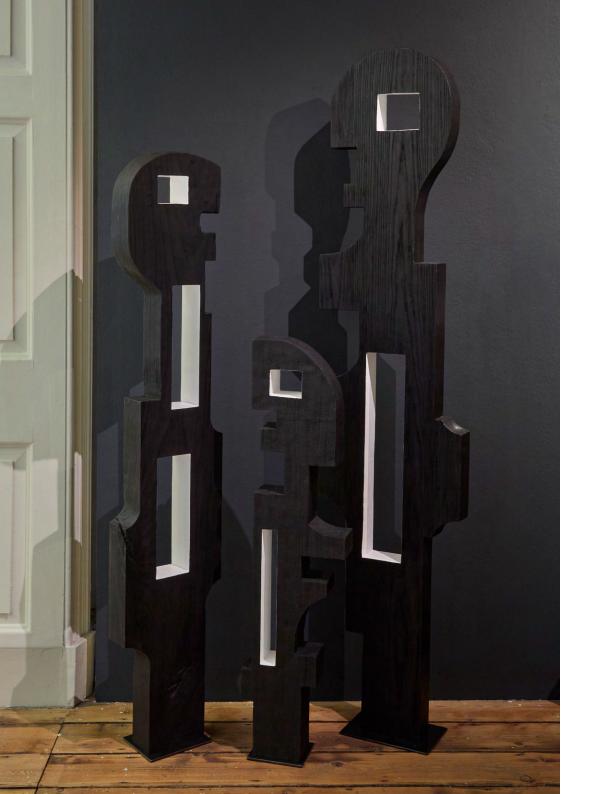

Masai 0.3 Donald Baugh Unique | 2023 Tulip Wood H 163.5 cm W 30.5 cm D 9 cm

Masai 0.2 Donald Baugh Unique | 2023 Sapele H 114 cm W 28 cm D 9.5 cm

Masai 0.4 Donald Baugh Unique | 2025 Ash H 192 cm W 45 cm D 7.5 cm