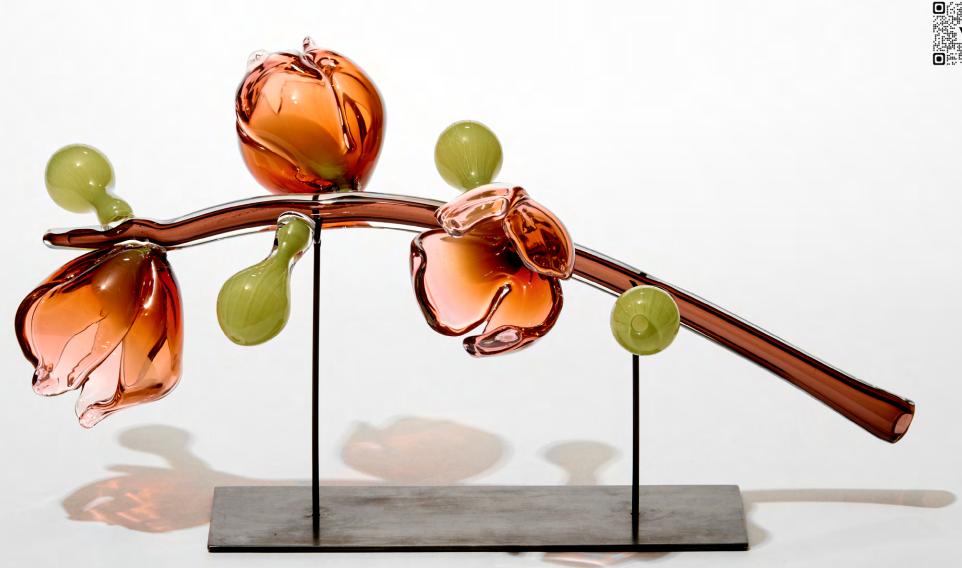

Pascha Michèle Oberdieck Unique | 2025 Handblown & sculpted glass H 22.5 cm W 42 cm D 20 cm

Columna I Jo Taylor Unique | 2025 White St.Thomas clay with stoneware glazes H 75 cm W 43 cm D 43 cm

Lost Intentions in Buried Gold No 139 Nicholas Arroyave-Portela Unique | 2024 White St.Thomas clay with stoneware glazes H 131 cm W 71 cm D 7 cm