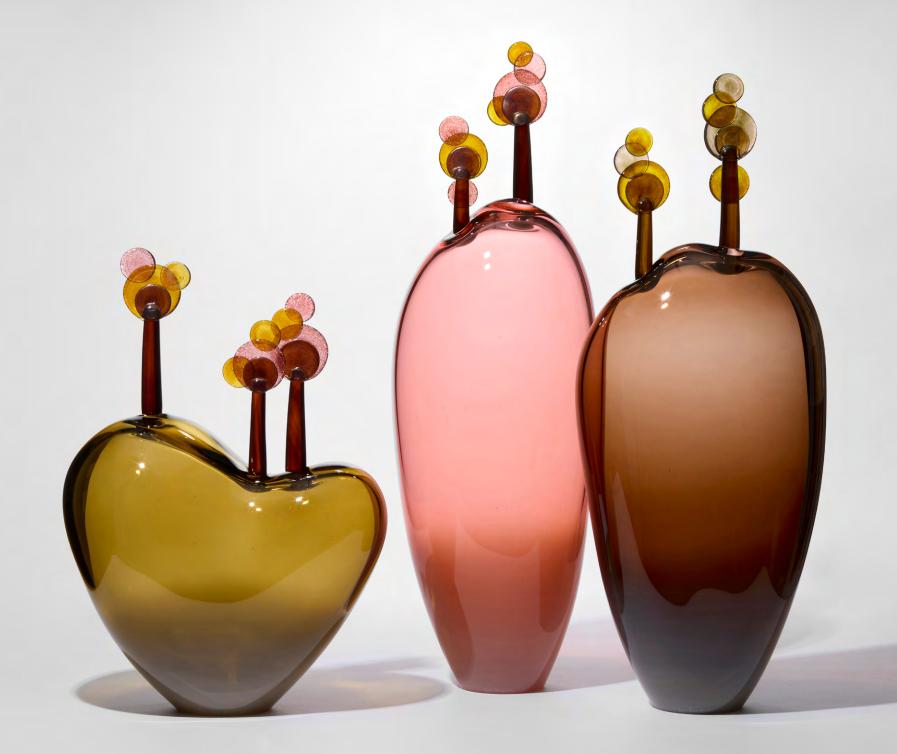

Paradise 10 Amazonica & Paradise 10 Arabica Amy Cushing Both unique | 2024 Handblown & fused glass H 51 cm - 69.5 cm

Vetrograph Myrtle Anne Clifton Unique | 2024 Handblown & sculpted glass H 36.5 cm W 22 cm D 22 cm