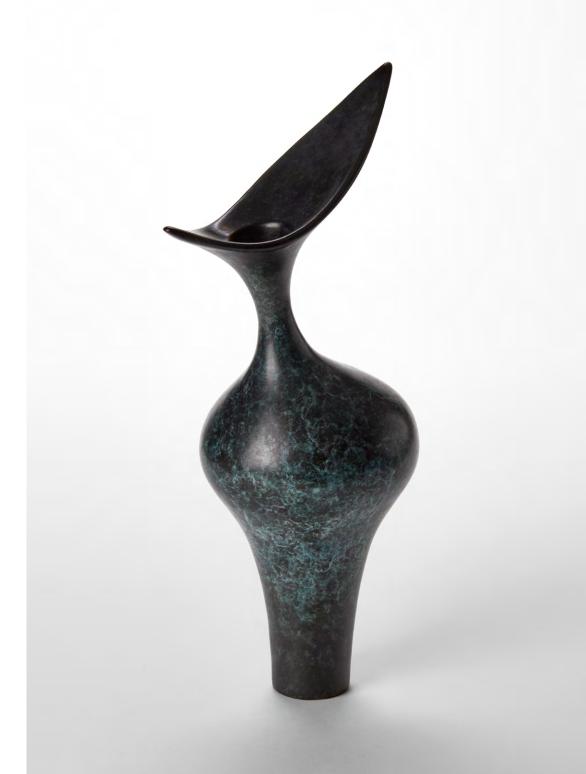

Forest Claire Malet Unique | 2024 Reformed steel cans with 24 ct fairmined gold leaf H 59 cm W 48 cm D 41 cm

Tall Bird Form
Vivienne Foley
No 2, limited edition of 3 + 2AP | 2024
Bronze
H 39 cm W 17 cm D 13 cm