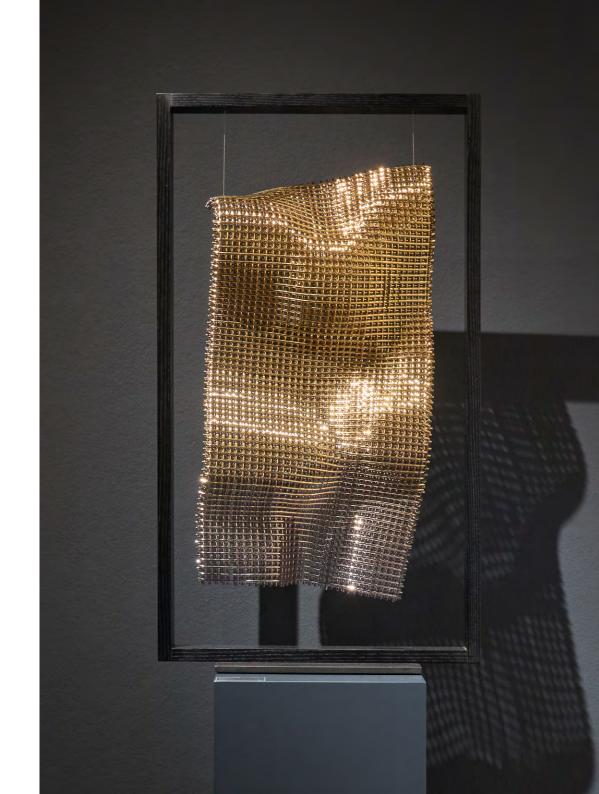

Forest Claire Malet Unique | 2024 Reformed steel cans with 24 ct fairmined gold leaf H 59 cm W 48 cm D 41 cm

Tall Bird Form
Vivienne Foley
No 2, limited edition of 3 + 2AP | 2024
Bronze
H 39 cm W 17 cm D 13 cm