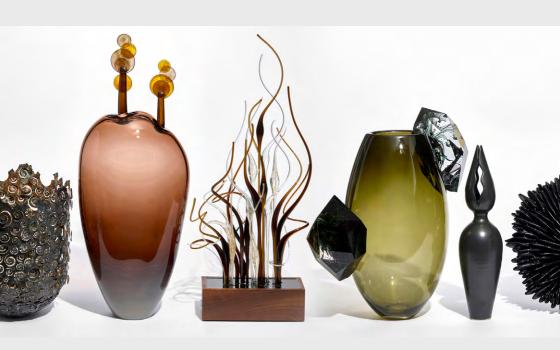

Ancestral Gaze Installation (previous page)
Each unique | 2025
Blown & sculpted glass with mixed media
H 49 cm - 60 cm excluding stand

Big Line Rose Karin Mørch Unique | 2024 Cast glass H 43 cm W 40 cm D 10 cm

Paradise 10 Amazonica & Paradise 10 Arabica Amy Cushing Both unique | 2024 Handblown & fused glass H 51 cm - 69.5 cm

Vetrograph Myrtle Anne Clifton Unique | 2024 Handblown & sculpted glass H 36.5 cm W 22 cm D 22 cm