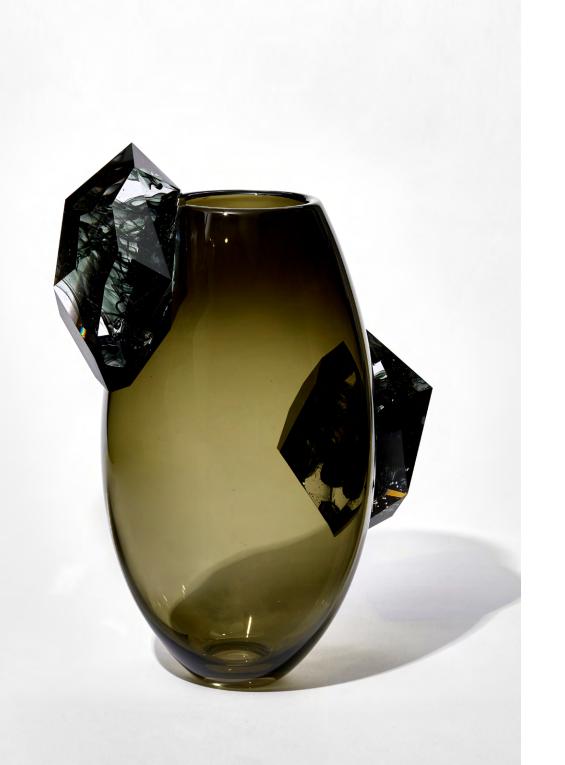

Vetrograph Rubinda Acquired by The Victoria and Albert Museum during Collect 2025

Tempo Vivo, Tempo Adagio & Tempo Andante Enemark & Thompson Each unique | 2025 Handblown & sculpted glass with gold H 51 cm - 59.5 cm