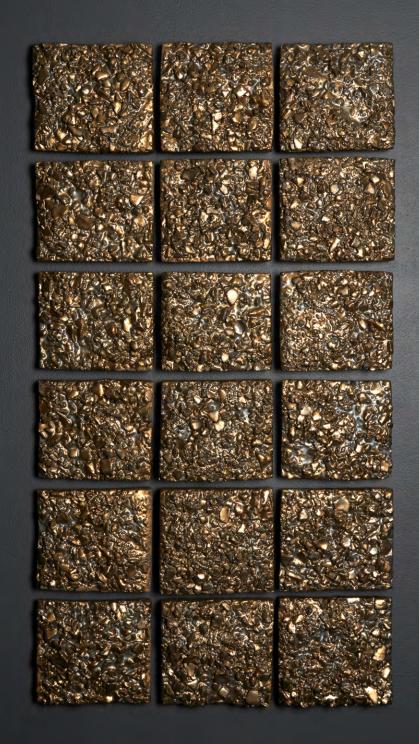

Forest Claire Malet Unique | 2024 Reformed steel cans with 24 ct fairmined gold leaf H 59 cm W 48 cm D 41 cm

Tall Bird Form
Vivienne Foley
No 2, limited edition of 3 + 2AP | 2024
Bronze
H 39 cm W 17 cm D 13 cm