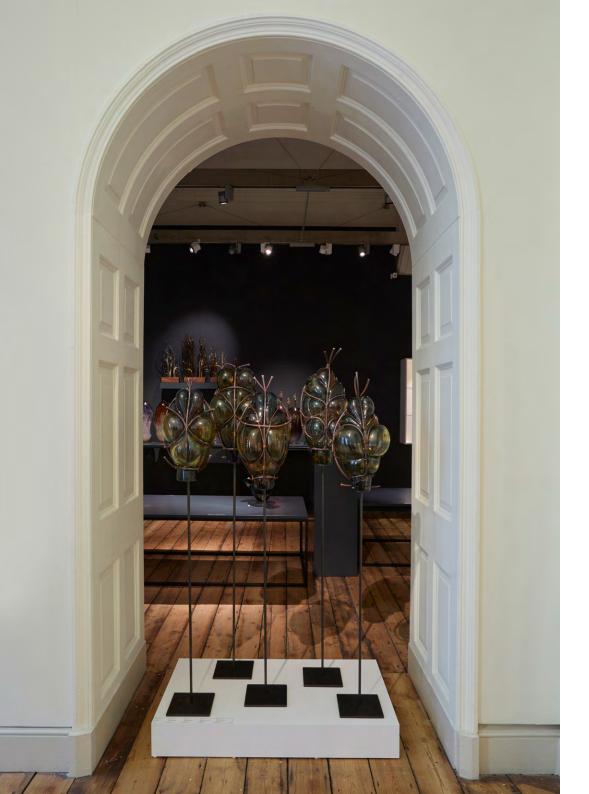

28 February - 2 March 2025 (Previews 26 & 27 February) Stand E12, Somerset House, Strand, London WC2R 1LA

Reflections of Resistance I, II & III Each unique | 2025 Blown & sculpted glass with mixed media H 76 cm - 89.5 cm

Ancestral Gaze Installation (previous page)
Each unique | 2025
Blown & sculpted glass with mixed media
H 49 cm - 60 cm excluding stand

Big Line Rose Karin Mørch Unique | 2024 Cast glass H 43 cm W 40 cm D 10 cm