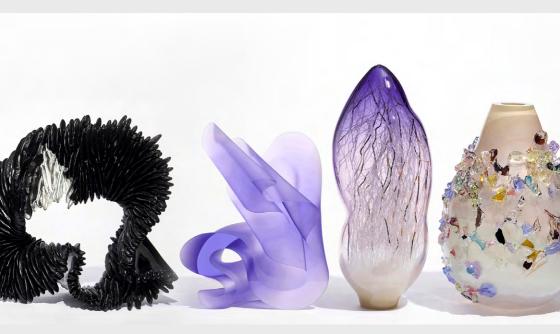

28 February - 2 March 2025 (Previews 26 & 27 February) Stand E12, Somerset House, Strand, London WC2R 1LA

Reflections of Resistance I, II & III Each unique | 2025 Blown & sculpted glass with mixed media H 76 cm - 89.5 cm

Ancestral Gaze Installation (previous page)
Each unique | 2025
Blown & sculpted glass with mixed media
H 49 cm - 60 cm excluding stand

Big Line Rose Karin Mørch Unique | 2024 Cast glass H 43 cm W 40 cm D 10 cm

Paradise 10 Amazonica & Paradise 10 Arabica Amy Cushing Both unique | 2024 Handblown & fused glass H 51 cm - 69.5 cm

Vetrograph Myrtle Anne Clifton Unique | 2024 Handblown & sculpted glass H 36.5 cm W 22 cm D 22 cm