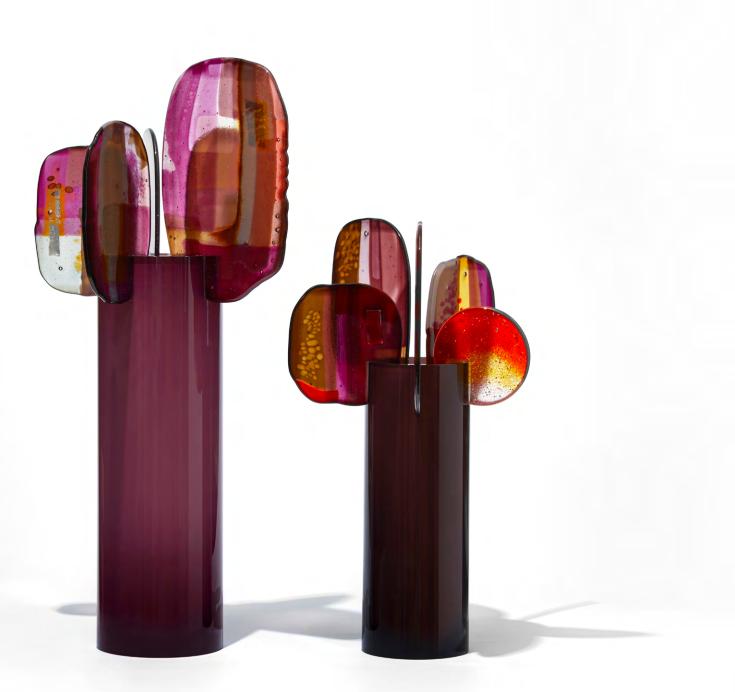

Paradise 10 Amazonica & Paradise 10 Arabica Amy Cushing Both unique | 2024 Handblown & fused glass H 51 cm - 69.5 cm

Vetrograph Myrtle Anne Clifton Unique | 2024 Handblown & sculpted glass H 36.5 cm W 22 cm D 22 cm