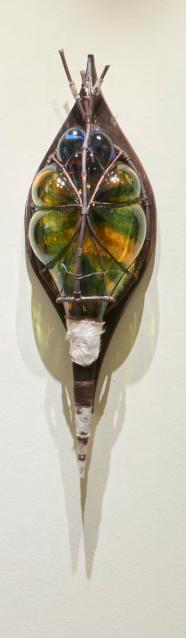

28 February - 2 March 2025 (Previews 26 & 27 February) Stand E12, Somerset House, Strand, London WC2R 1LA

Reflections of Resistance I, II & III Each unique | 2025 Blown & sculpted glass with mixed media H 76 cm - 89.5 cm