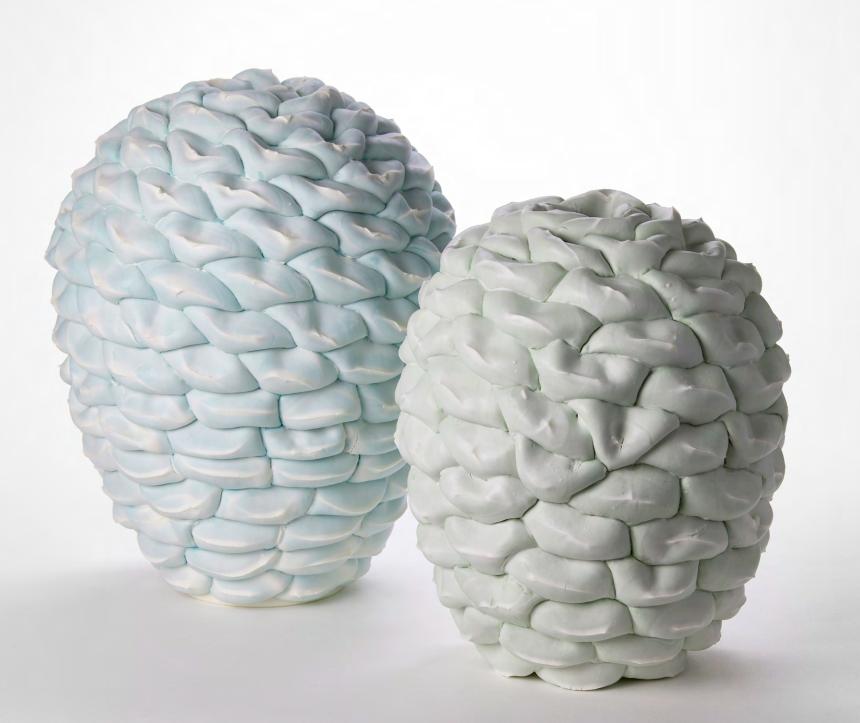

Triple Dip Fold I Steven Edwards Unique | 2025 Porcelain, stoneware & parian H 46 cm W 36 cm D 36 cm

Dip Fold II Steven Edwards Unique | 2024 Porcelain, stoneware & parian H 36 cm W 30 cm D 30 cm

Reeds in Brown, Clear & Gold Sandra A. Fuchs Unique | 2024 Sculpted glass with European walnut H 70.5 cm W 31 cm D 11 cm