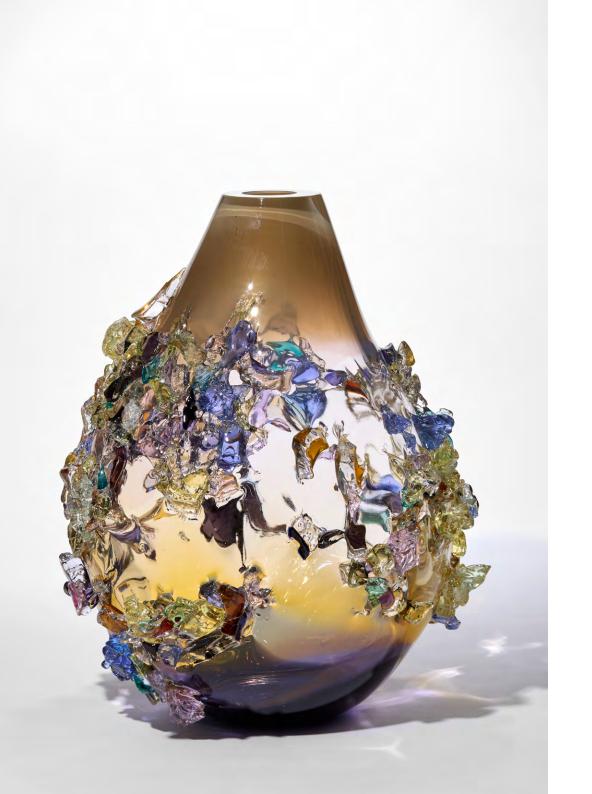

Individual Twist in Sapphire Nina Casson McGarva Unique | 2025 Cast & sculpted glass H 39.5 cm W 34 cm D 21 cm

Sakura TRP23003 Maarten Vrolijk Unique | 2024 Handblown & sculpted glass H 50 cm W 39 cm D 40 cm