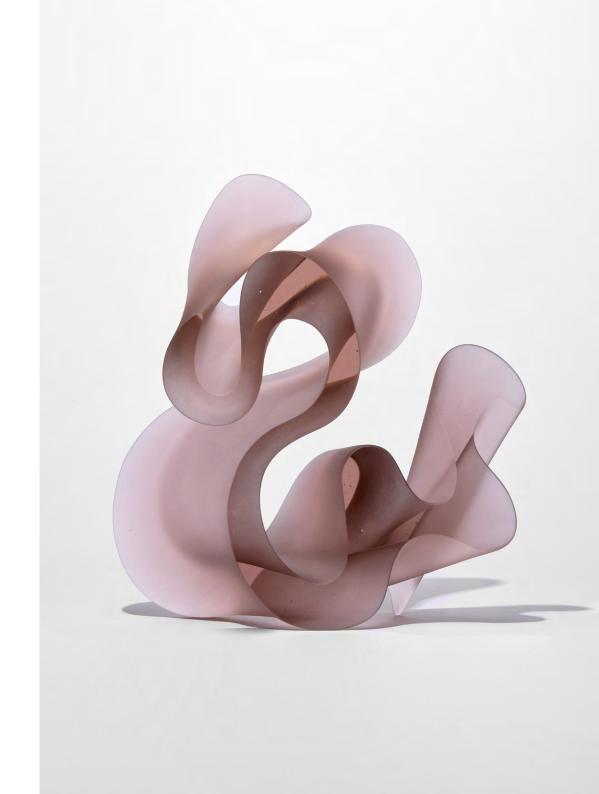

Paradise 10 Amazonica & Paradise 10 Arabica Amy Cushing Both unique | 2024 Handblown & fused glass H 51 cm - 69.5 cm

Vetrograph Myrtle Anne Clifton Unique | 2024 Handblown & sculpted glass H 36.5 cm W 22 cm D 22 cm