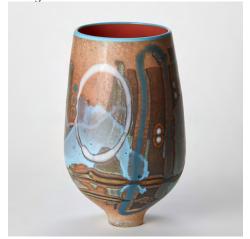

Pascha Michèle Oberdieck Unique | 2025 Handblown & sculpted glass H 22.5 cm W 42 cm D 20 cm

Columna I Jo Taylor Unique | 2025 White St.Thomas clay with stoneware glazes H 75 cm W 43 cm D 43 cm

Lost Intentions in Buried Gold No 139 Nicholas Arroyave-Portela Unique | 2024 White St.Thomas clay with stoneware glazes H 131 cm W 71 cm D 7 cm