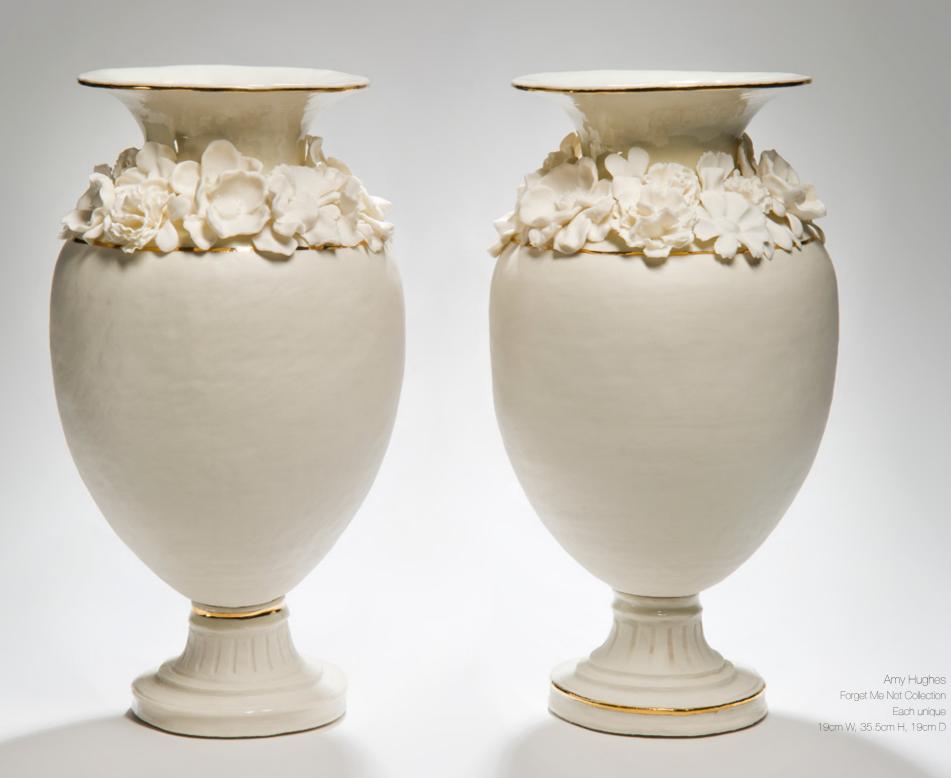

Laura Hart
Floralia Orchid Installation
Unique
120cm W, 120cm H, 16cm D

Amy Hughes Forget Me Not Collection

Each unique

Cathryn Shilling
Odysseus & Calypso from the Cloaked Collection
Each unique
63.5cm to 69cm H