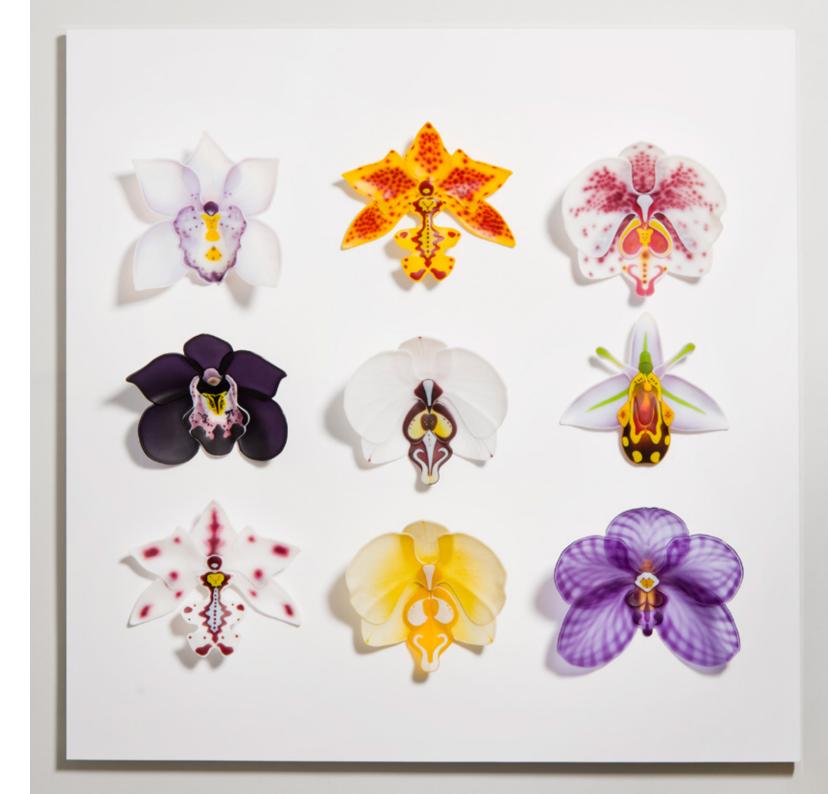

Laura Hart
Floralia Orchid Installation
Unique
120cm W, 120cm H, 16cm D

Amy Hughes Forget Me Not Collection

Each unique

Cathryn Shilling
Odysseus & Calypso from the Cloaked Collection
Each unique
63.5cm to 69cm H