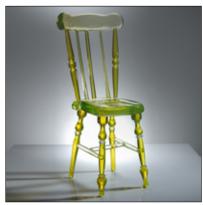

#### Elliot Walker - Still Life with Bones, Chair detail from Artefact Aftermath

Enemark & Thompson - Platina in Smoke & White, Ore in Grey & Salmon

Heather Gillespie - Zostera Vase, Shimmer Vases