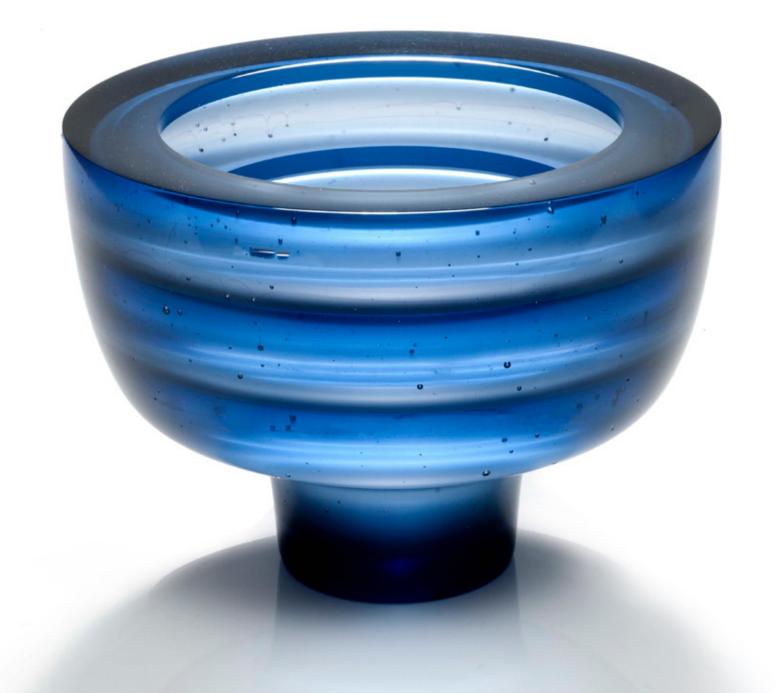

Lena Bergström *Stellar X* Unique 33cm H, 44cm W, 33cm D Louis Thompson Archive of DNA Specimens Allel 1: TH01 Unique installation 40cm H, 90cm W, 15cm D

Maarten Vrolijk *Sakura VIV* Unique 52cm H, 40cm W, 43cm D