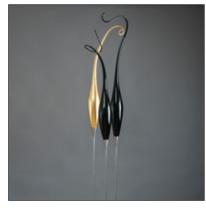

Lena Bergström *Stellar X* Unique 33cm H, 44cm W, 33cm D Louis Thompson Archive of DNA Specimens Allel 1: TH01 Unique installation 40cm H, 90cm W, 15cm D

Maarten Vrolijk *Sakura VIV* Unique 52cm H, 40cm W, 43cm D