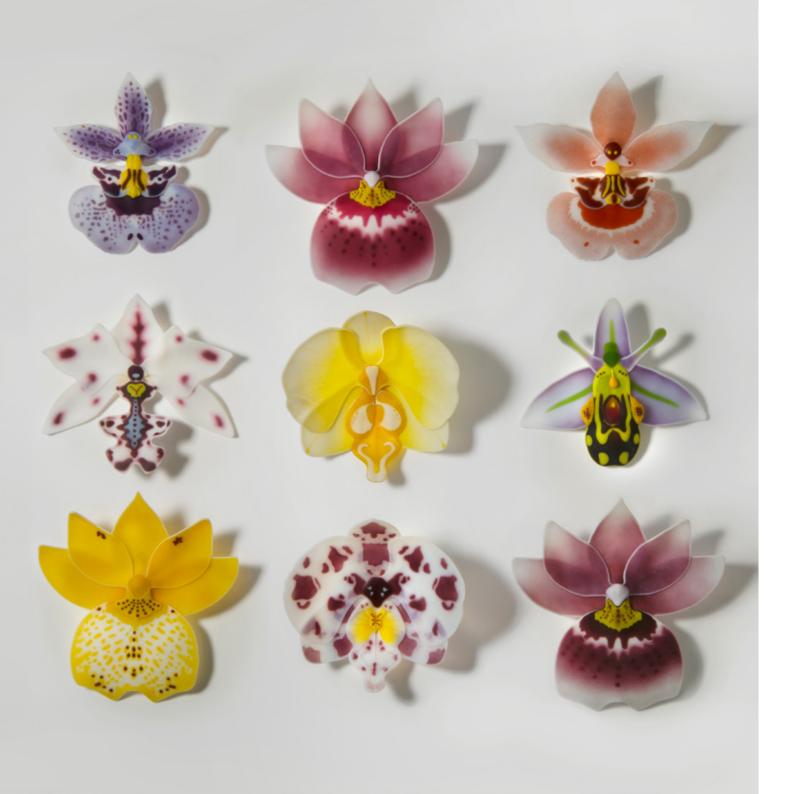

James Devereux *Clovis in Bronze* Unique 72cm H, 23cm W, 15cm D

Laura Hart *Floralia Orchid Installation* Unique 120cm H, 120cm W, 16cm D

Flowers, left to right, top to bottom;

Oncidium Violet Crush Pansy Orchid Pink Burst Oncidium Coral Odontoglossum Pink Fire Phalaenopsis Sunshine Bee Orchid Pansy Orchid Speckled Sun Phalaenopsis Fuchsia Splash Pansy Orchid Fuchsia