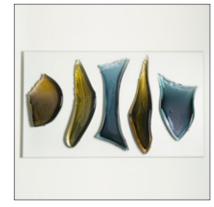

#### Elliot Walker - Still Life with Bones, Chair detail from Artefact Aftermath

Enemark & Thompson - Platina in Smoke & White, Ore in Grey & Salmon

Heather Gillespie - Zostera Vase, Shimmer Vases