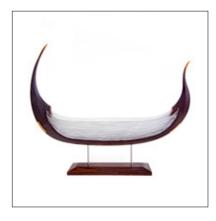

Angel Monzon Vessel Gallery Stand A12

Cover Baldwin and Guggisberg *Multicultural Festival* Unique 65cm H, 150cm W, 50cm D

Backhaus & Brown and Egeværk *Ran from the Glasskibe Collection* Unique 44cm H, 74cm W, 15cm D Baldwin and Guggisberg *Amphores Royal*es Unique 120cm H, 90cm W, 12cm D