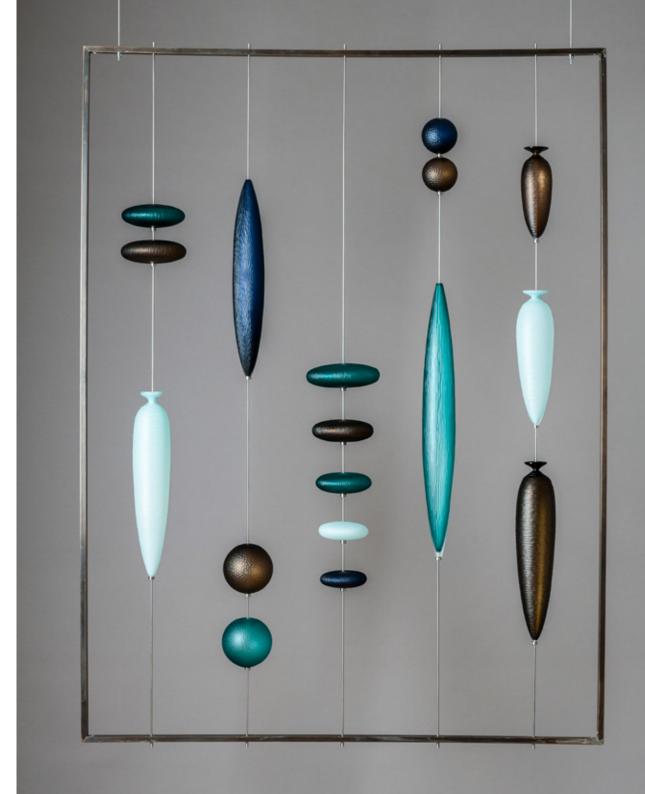

Lena Bergström *Stellar X* Unique 33cm H, 44cm W, 33cm D Louis Thompson Archive of DNA Specimens Allel 1: TH01 Unique installation 40cm H, 90cm W, 15cm D

Maarten Vrolijk *Sakura VIV* Unique 52cm H, 40cm W, 43cm D