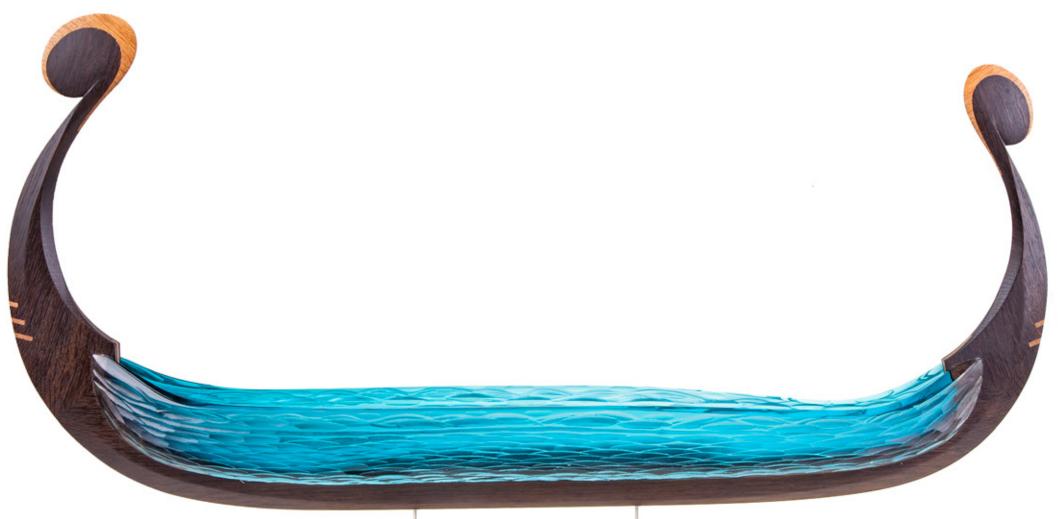

Cathryn Shilling Odysseus & Calypso from the Cloaked Collection Each unique 63.5cm to 69cm H Elliot Walker *Irradiant Bloom I* Unique 80cm H, 54cm W, 10cm D

Heather Gillespie for Steng NORĐURLJÓS Lighting Installation Unique 55cm H, 170cm W, 7cm D