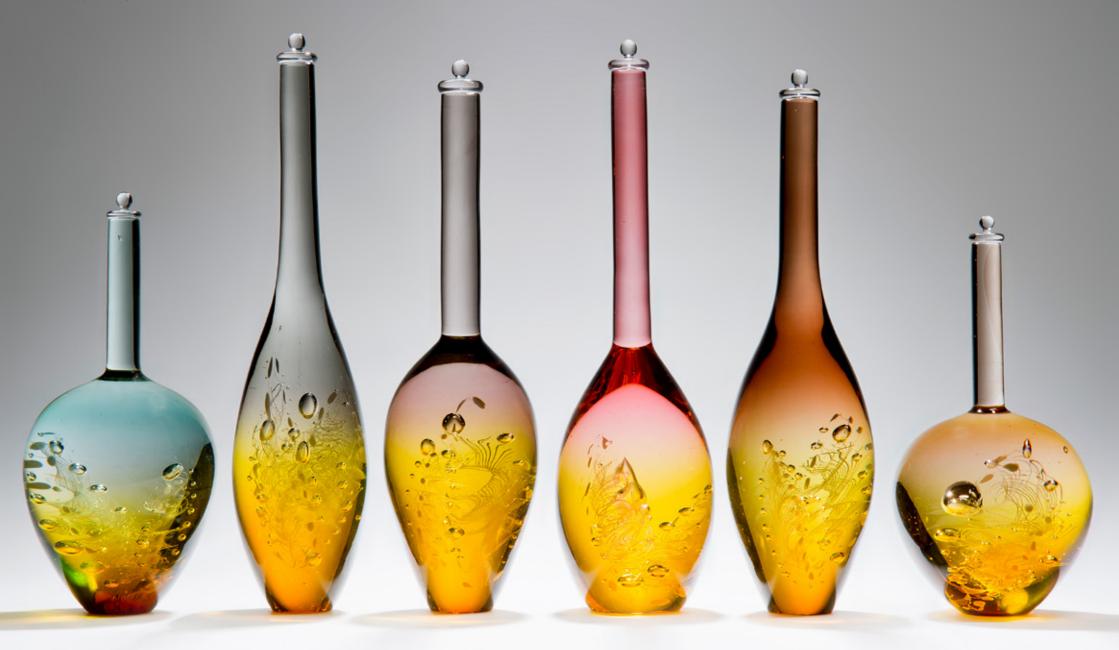

Paul Stopler *Somu* Unique 21cm H, 28.5cm ø Sabine Lintzen *Common Ray in Olive Brown* Unique 29cm H, 34cm ø

Vaness Hogge *Daphne Vase* Unique 41cm H, 30cm ø

Backhaus & Brown and Egeværk - Tyrfing, Frigg