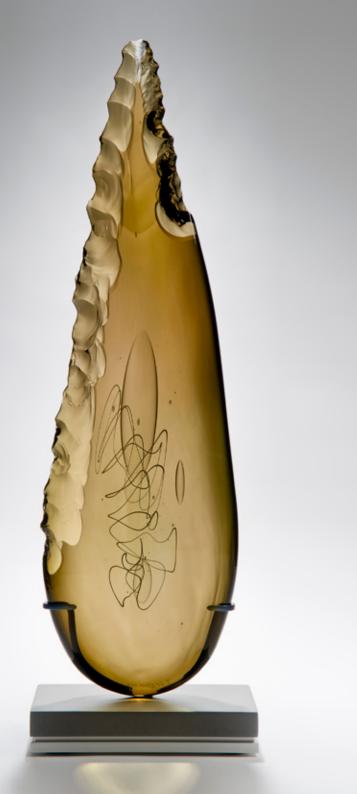

Cathryn Shilling Odysseus & Calypso from the Cloaked Collection Each unique 63.5cm to 69cm H Elliot Walker *Irradiant Bloom I* Unique 80cm H, 54cm W, 10cm D

Heather Gillespie for Steng NORĐURLJÓS Lighting Installation Unique 55cm H, 170cm W, 7cm D