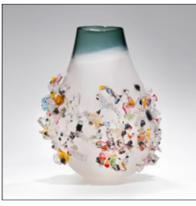

Paul Stopler *Somu* Unique 21cm H, 28.5cm ø Sabine Lintzen *Common Ray in Olive Brown* Unique 29cm H, 34cm ø

Vaness Hogge *Daphne Vase* Unique 41cm H, 30cm ø

Backhaus & Brown and Egeværk - Tyrfing, Frigg