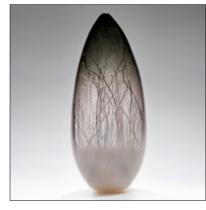

Cathryn Shilling Odysseus & Calypso from the Cloaked Collection Each unique 63.5cm to 69cm H Elliot Walker *Irradiant Bloom I* Unique 80cm H, 54cm W, 10cm D

Heather Gillespie for Steng NORĐURLJÓS Lighting Installation Unique 55cm H, 170cm W, 7cm D