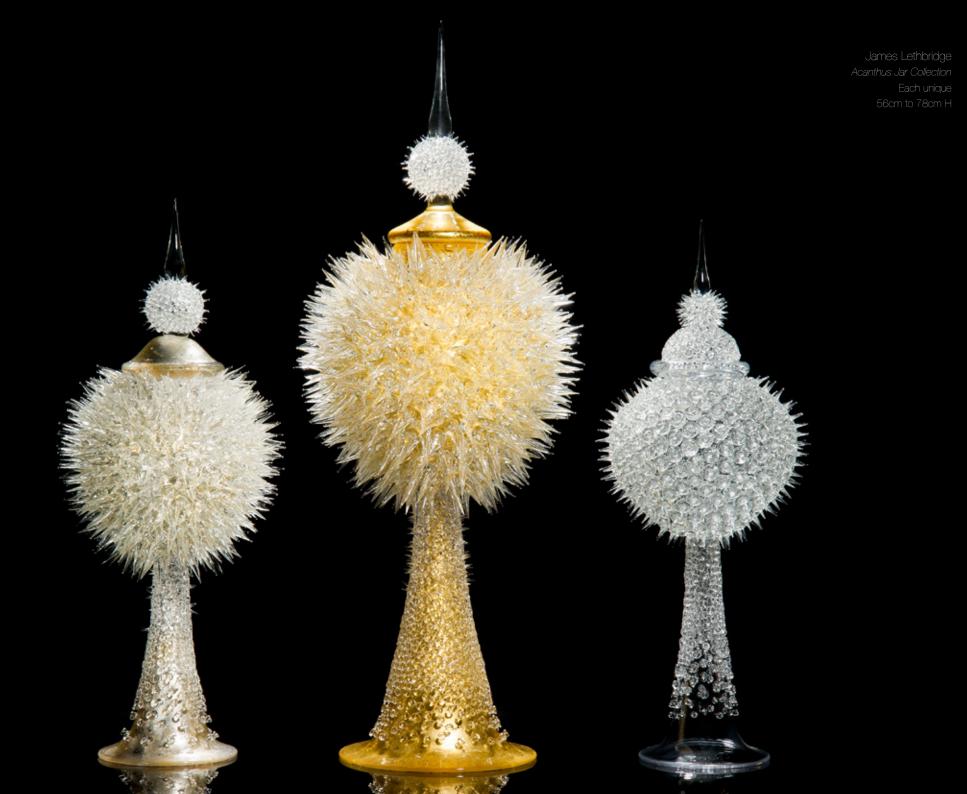

### James Lethbridge - Venus Jar with Thistle Top, Midas Jar with Thistle Top

Laura Hart - Apollo Butterfly, Ophrys Fuciflora Orchid

Lena Bergström - *Stellar II, Stellar IX* 

Louis Thompson - System of DNA Markers Thermodynamic Hot, Archive DNA System Allel 2 TPOX