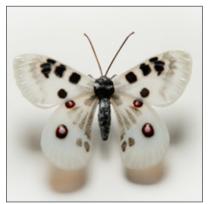

### James Lethbridge - Venus Jar with Thistle Top, Midas Jar with Thistle Top

Laura Hart - Apollo Butterfly, Ophrys Fuciflora Orchid

Lena Bergström - *Stellar II, Stellar IX* 

Louis Thompson - System of DNA Markers Thermodynamic Hot, Archive DNA System Allel 2 TPOX