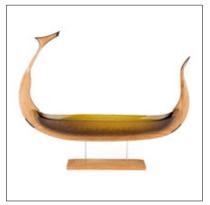

Angel Monzon Vessel Gallery Stand A12

Cover Baldwin and Guggisberg *Multicultural Festival* Unique 65cm H, 150cm W, 50cm D

Backhaus & Brown and Egeværk *Ran from the Glasskibe Collection* Unique 44cm H, 74cm W, 15cm D Baldwin and Guggisberg *Amphores Royal*es Unique 120cm H, 90cm W, 12cm D