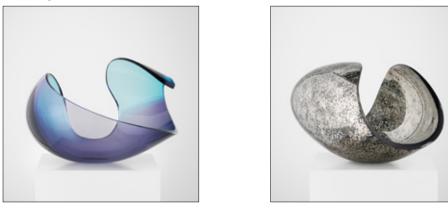

Lena Bergström *Stellar X* Unique 33cm H, 44cm W, 33cm D Louis Thompson Archive of DNA Specimens Allel 1: TH01 Unique installation 40cm H, 90cm W, 15cm D

Maarten Vrolijk *Sakura VIV* Unique 52cm H, 40cm W, 43cm D