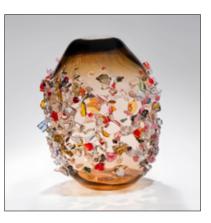

Paul Stopler *Somu* Unique 21cm H, 28.5cm ø Sabine Lintzen *Common Ray in Olive Brown* Unique 29cm H, 34cm ø

Vaness Hogge *Daphne Vase* Unique 41cm H, 30cm ø

Backhaus & Brown and Egeværk - Tyrfing, Frigg