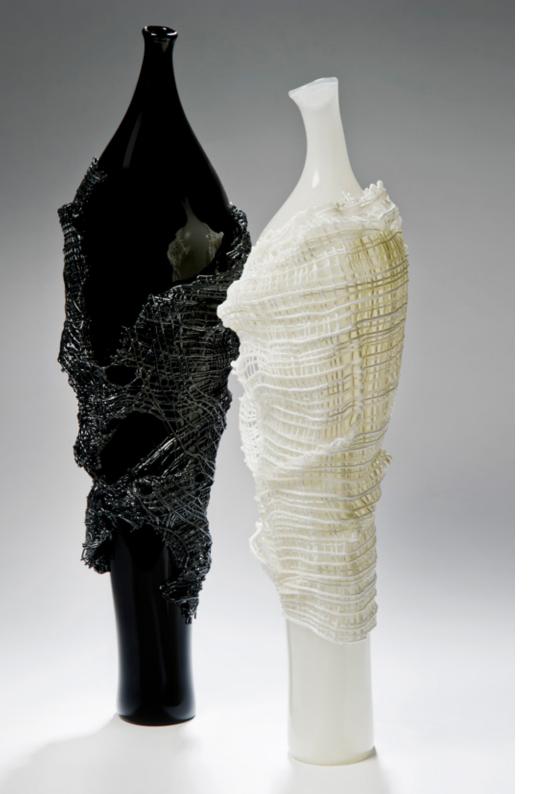

Cathryn Shilling Odysseus & Calypso from the Cloaked Collection Each unique 63.5cm to 69cm H Elliot Walker *Irradiant Bloom I* Unique 80cm H, 54cm W, 10cm D

Heather Gillespie for Steng NORĐURLJÓS Lighting Installation Unique 55cm H, 170cm W, 7cm D