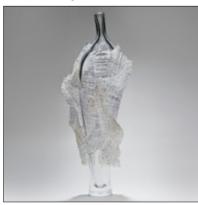

Cathryn Shilling Odysseus & Calypso from the Cloaked Collection Each unique 63.5cm to 69cm H Elliot Walker *Irradiant Bloom I* Unique 80cm H, 54cm W, 10cm D

Heather Gillespie for Steng NORĐURLJÓS Lighting Installation Unique 55cm H, 170cm W, 7cm D