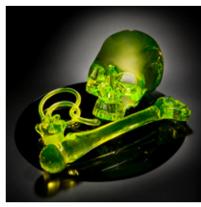

Lena Bergström *Stellar X* Unique 33cm H, 44cm W, 33cm D Louis Thompson Archive of DNA Specimens Allel 1: TH01 Unique installation 40cm H, 90cm W, 15cm D

Maarten Vrolijk *Sakura VIV* Unique 52cm H, 40cm W, 43cm D