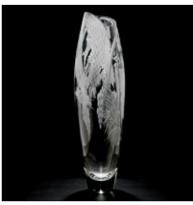

Paul Stopler *Somu* Unique 21cm H, 28.5cm ø Sabine Lintzen *Common Ray in Olive Brown* Unique 29cm H, 34cm ø

Vaness Hogge *Daphne Vase* Unique 41cm H, 30cm ø

Backhaus & Brown and Egeværk - Tyrfing, Frigg