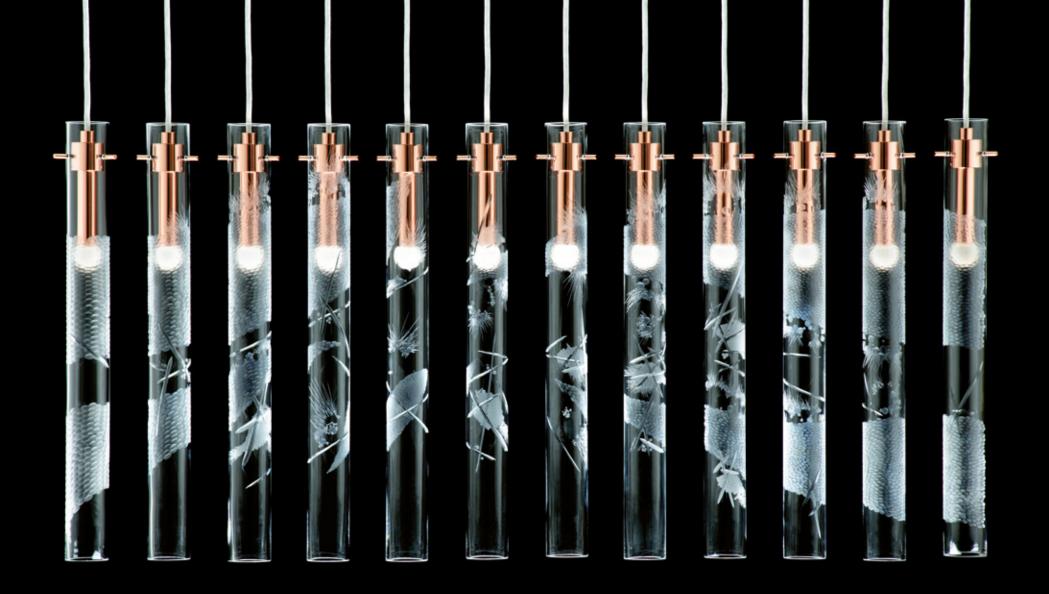

Lena Bergström *Stellar X* Unique 33cm H, 44cm W, 33cm D Louis Thompson Archive of DNA Specimens Allel 1: TH01 Unique installation 40cm H, 90cm W, 15cm D

Maarten Vrolijk *Sakura VIV* Unique 52cm H, 40cm W, 43cm D

### James Lethbridge - Venus Jar with Thistle Top, Midas Jar with Thistle Top

Laura Hart - Apollo Butterfly, Ophrys Fuciflora Orchid

Lena Bergström - *Stellar II, Stellar IX* 

Louis Thompson - System of DNA Markers Thermodynamic Hot, Archive DNA System Allel 2 TPOX