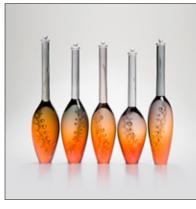

Paul Stopler *Somu* Unique 21cm H, 28.5cm ø Sabine Lintzen *Common Ray in Olive Brown* Unique 29cm H, 34cm ø

Vaness Hogge *Daphne Vase* Unique 41cm H, 30cm ø

Backhaus & Brown and Egeværk - Tyrfing, Frigg