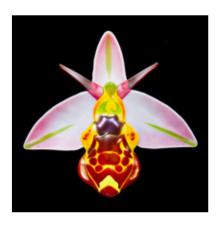

### James Lethbridge - Venus Jar with Thistle Top, Midas Jar with Thistle Top

Laura Hart - Apollo Butterfly, Ophrys Fuciflora Orchid

Lena Bergström - *Stellar II, Stellar IX* 

Louis Thompson - System of DNA Markers Thermodynamic Hot, Archive DNA System Allel 2 TPOX