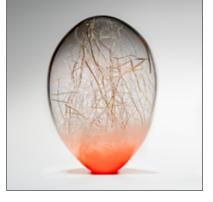

#### Elliot Walker - Still Life with Bones, Chair detail from Artefact Aftermath

Enemark & Thompson - Platina in Smoke & White, Ore in Grey & Salmon

Heather Gillespie - Zostera Vase, Shimmer Vases