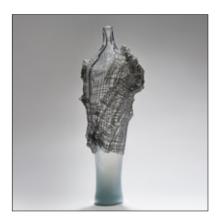

#### Elliot Walker - Still Life with Bones, Chair detail from Artefact Aftermath

Enemark & Thompson - Platina in Smoke & White, Ore in Grey & Salmon

Heather Gillespie - Zostera Vase, Shimmer Vases