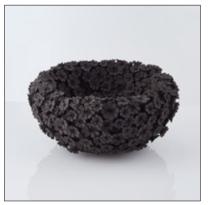

Lena Bergström *Stellar X* Unique 33cm H, 44cm W, 33cm D Louis Thompson Archive of DNA Specimens Allel 1: TH01 Unique installation 40cm H, 90cm W, 15cm D

Maarten Vrolijk *Sakura VIV* Unique 52cm H, 40cm W, 43cm D