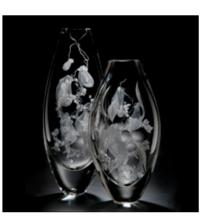

### James Lethbridge - Venus Jar with Thistle Top, Midas Jar with Thistle Top

Laura Hart - Apollo Butterfly, Ophrys Fuciflora Orchid

Lena Bergström - *Stellar II, Stellar IX* 

Louis Thompson - System of DNA Markers Thermodynamic Hot, Archive DNA System Allel 2 TPOX