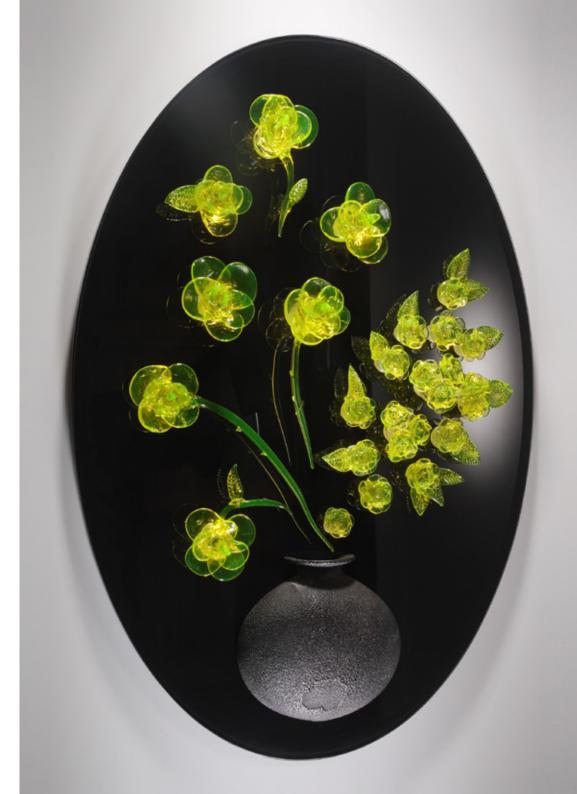

#### Elliot Walker - Still Life with Bones, Chair detail from Artefact Aftermath

Enemark & Thompson - Platina in Smoke & White, Ore in Grey & Salmon

Heather Gillespie - Zostera Vase, Shimmer Vases