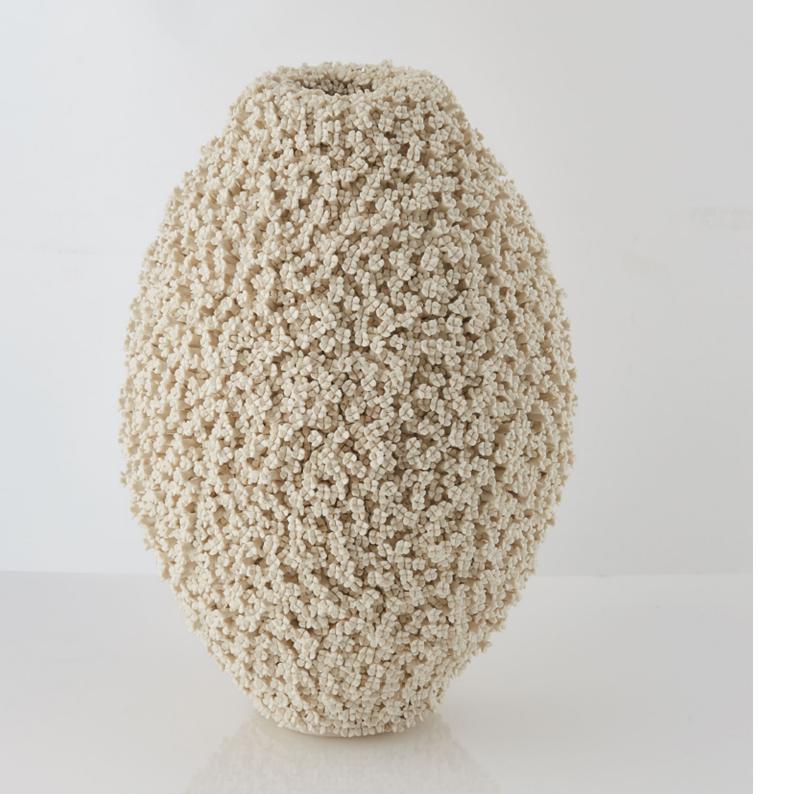

Cathryn Shilling Odysseus & Calypso from the Cloaked Collection Each unique 63.5cm to 69cm H Elliot Walker *Irradiant Bloom I* Unique 80cm H, 54cm W, 10cm D

Heather Gillespie for Steng NORĐURLJÓS Lighting Installation Unique 55cm H, 170cm W, 7cm D