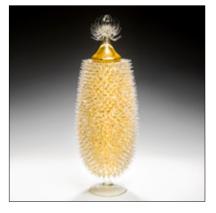

### James Lethbridge - Venus Jar with Thistle Top, Midas Jar with Thistle Top

Laura Hart - Apollo Butterfly, Ophrys Fuciflora Orchid

Lena Bergström - *Stellar II, Stellar IX* 

Louis Thompson - System of DNA Markers Thermodynamic Hot, Archive DNA System Allel 2 TPOX

799999999

Maarten Vrolijk - *Sakura XII, Sakura XI* 

Paul Stopler - Acanthe, Luka

Sabine Lintzen - Common Ray with Lila Ovals & Salmon Red, Little Common Ray in Aqua Light

Vanessa Hogge - *Marigold Bowl, Marigold Vase* 