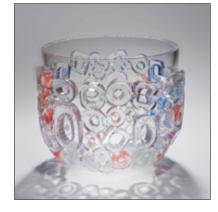

Paul Stopler *Somu* Unique 21cm H, 28.5cm ø Sabine Lintzen *Common Ray in Olive Brown* Unique 29cm H, 34cm ø

Vaness Hogge *Daphne Vase* Unique 41cm H, 30cm ø

Backhaus & Brown and Egeværk - Tyrfing, Frigg