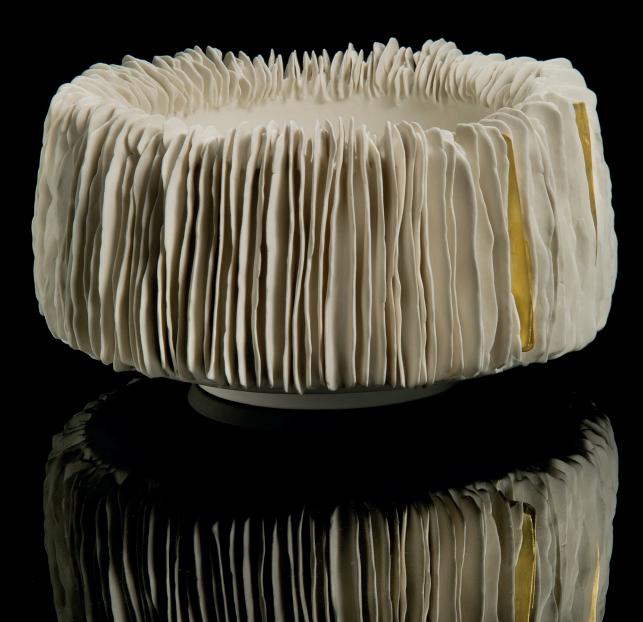

Laura Hart Pieces left to right Miltonia Orchid 29cm H, 29cm W, 5cm D Oncidium Orchid 27cm H, 27cm W, 4.5cm D Vanda Loki Orchid 28cm H, 28.5cm W, 7cm D Each unique Photo credit Ester Segarra

Fredrik Nielsen White Pearl Pitcher I Unique 51cm H, 38cm W, 24cm D