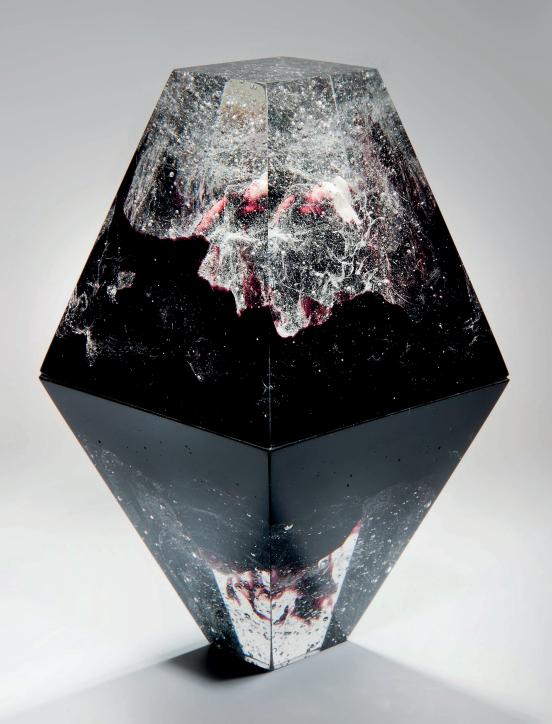

Sabine Lintzen

Peces let to right Bright Field Ocean Green 23cm H, 18cm ø

Bright Field Isar Greer 31cm H, 19cm ø

Common Ray Olive Light with Ovals 33cm H, 28cm ø

Each unique Photo credit Ester Sega

Morrison Thomas Earthly Treasures No 24 Unique 16.5cm H, 23cm ø