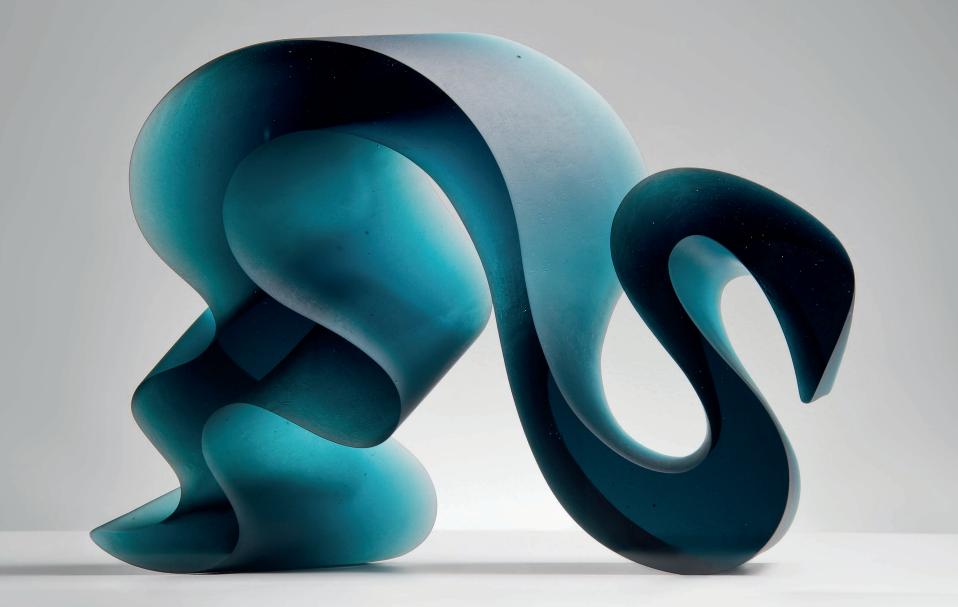

## Liam Reeves

<sub>Let</sub> Stratiform Argenti Zanfirico 001 42cm H, 27cm W, 18cm D Unique

<sup>Rgn</sup> Stratiform Argenti Reticello 00<sup>°</sup> 49cm H, 22cm W, 11cm D Unique

Claire Malet Winter Sketch Unique 33cm H, 28cm ø