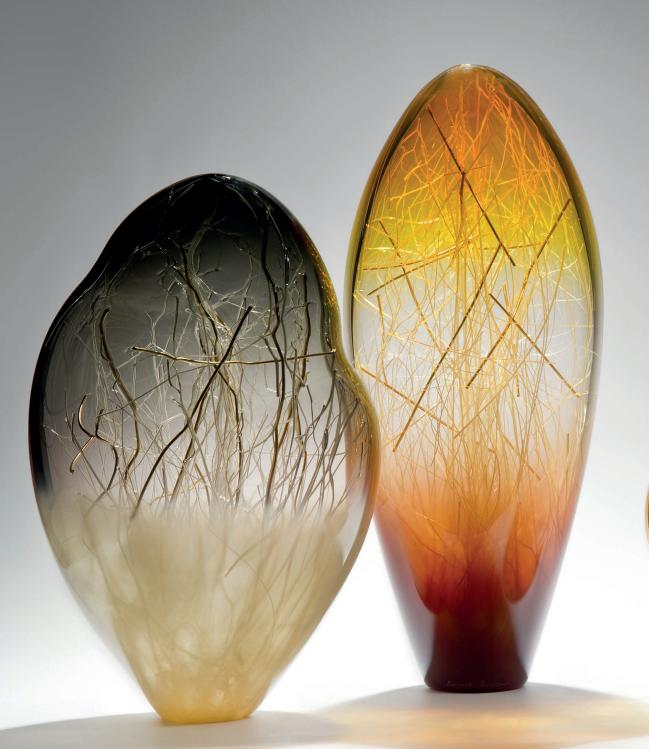

> Ore in Amber and Coffee 56cm H, 23cm W, 17cm D

Ore in Sargasso Green and Beige 30cm H, 36cm W, 18cm D

> Each unique Photo credit Ester Segarra

Elliot Walker Carbon bounty Unique 45cm H, 41cm W, 38cm D

Peces left to right Chamomile Vessel 38cm H, <u>33cm ø</u>