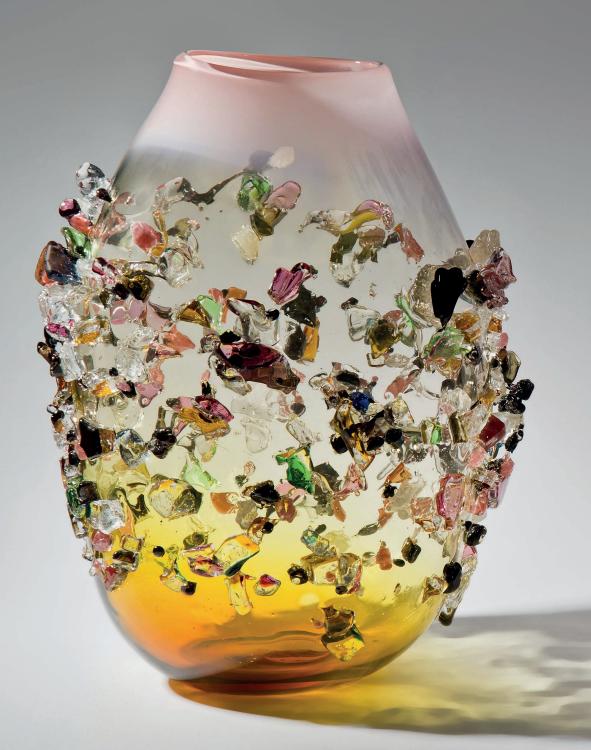

> Ore in Amber and Coffee 56cm H, 23cm W, 17cm D

Ore in Sargasso Green and Beige 30cm H, 36cm W, 18cm D

> Each unique Photo credit Ester Segarra

Elliot Walker Carbon bounty Unique 45cm H, 41cm W, 38cm D

Peces left to right Chamomile Vessel 38cm H, <u>33cm ø</u>

Daphne Vase 41cm H, 30cm ø

Chrysanthemum Vessel 25cm H, 34cm ø

> Each unique Photo credit Ester Segara

Maarten Vrolijk Sakura XX Unique 55cm H, 40cm W, 42cm D

Karin Mørch Big Jade Line Unique 32cm H, 45cm W, 9cm D