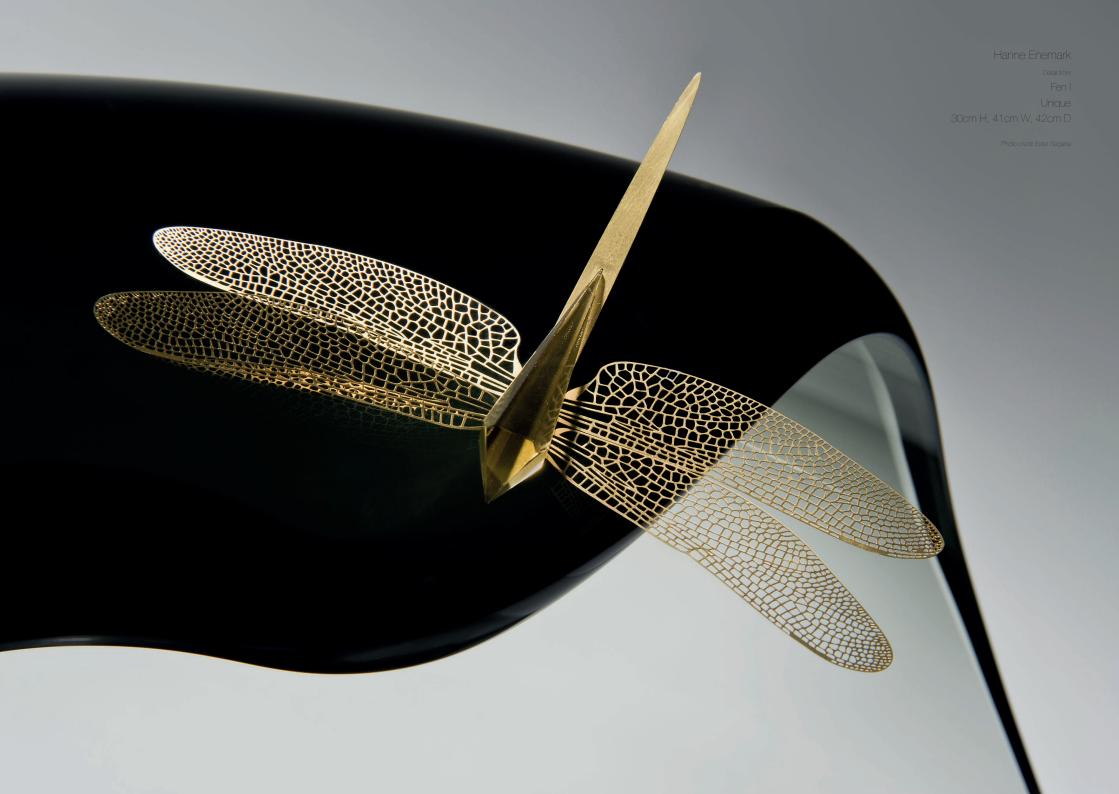

Daphne Vase 41cm H, 30cm ø

Chrysanthemum Vessel 25cm H, 34cm ø

> Each unique Photo credit Ester Segara

Maarten Vrolijk Sakura XX Unique 55cm H, 40cm W, 42cm D

Karin Mørch Big Jade Line Unique 32cm H, 45cm W, 9cm D