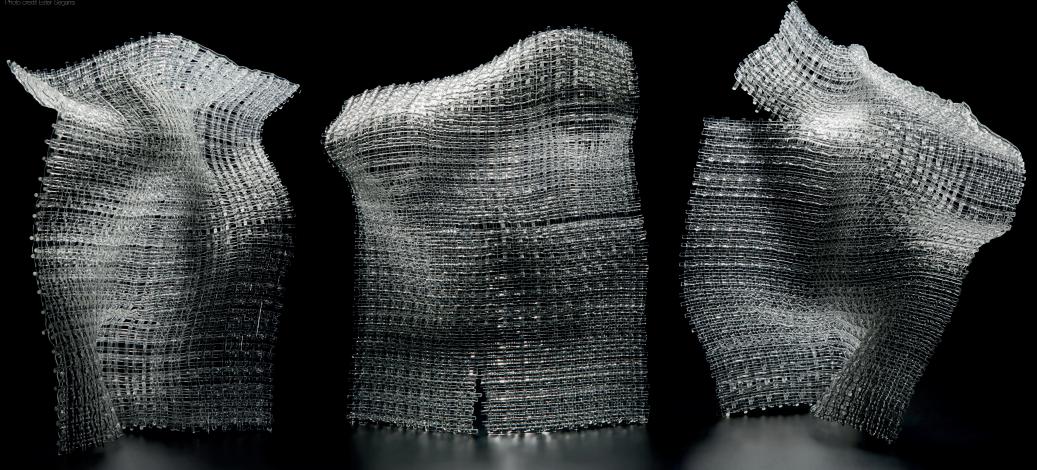

> Ore in Amber and Coffee 56cm H, 23cm W, 17cm D

Ore in Sargasso Green and Beige 30cm H, 36cm W, 18cm D

> Each unique Photo credit Ester Segarra

Elliot Walker Carbon bounty Unique 45cm H, 41cm W, 38cm D

Peces left to right Chamomile Vessel 38cm H, <u>33cm ø</u>