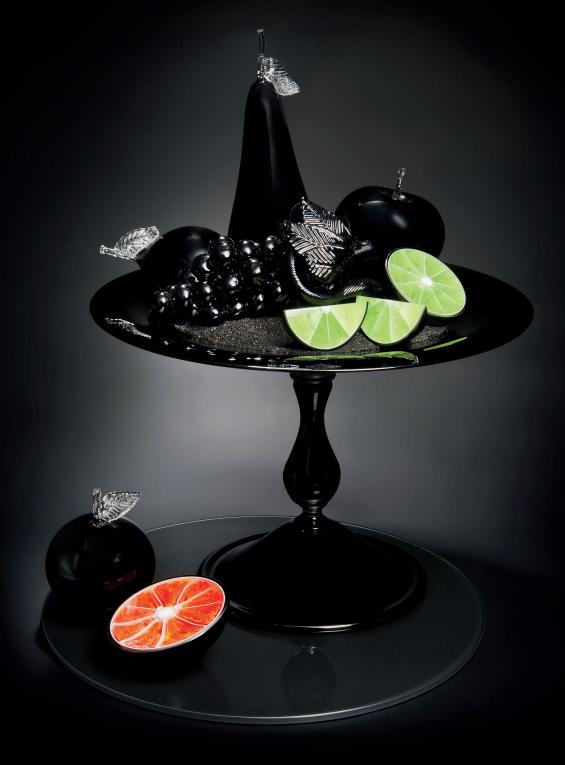

Photo credit Jonas Lindström

James Devereux Leit Kopis in Gold I Unique 82cm H, 16cm ø Right Kopis in Silver I

Photo credit Simon Bruntnel

Katherine Huskie Echinus in Heliotrope Unique 33cm H, 35cm ø

Olivia Walker Wide Vertical Bowl Unique 16cm H, 29cm ø