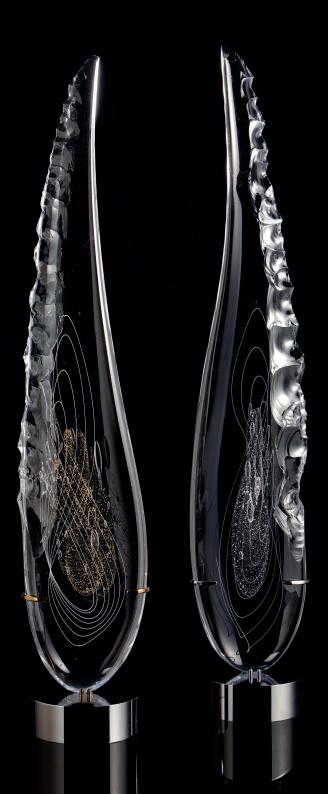

Photo credit Jonas Lindström

James Devereux Leit Kopis in Gold I Unique 82cm H, 16cm ø Right Kopis in Silver I

Photo credit Simon Bruntnel

Katherine Huskie Echinus in Heliotrope Unique 33cm H, 35cm ø

Olivia Walker Wide Vertical Bowl Unique 16cm H, 29cm ø