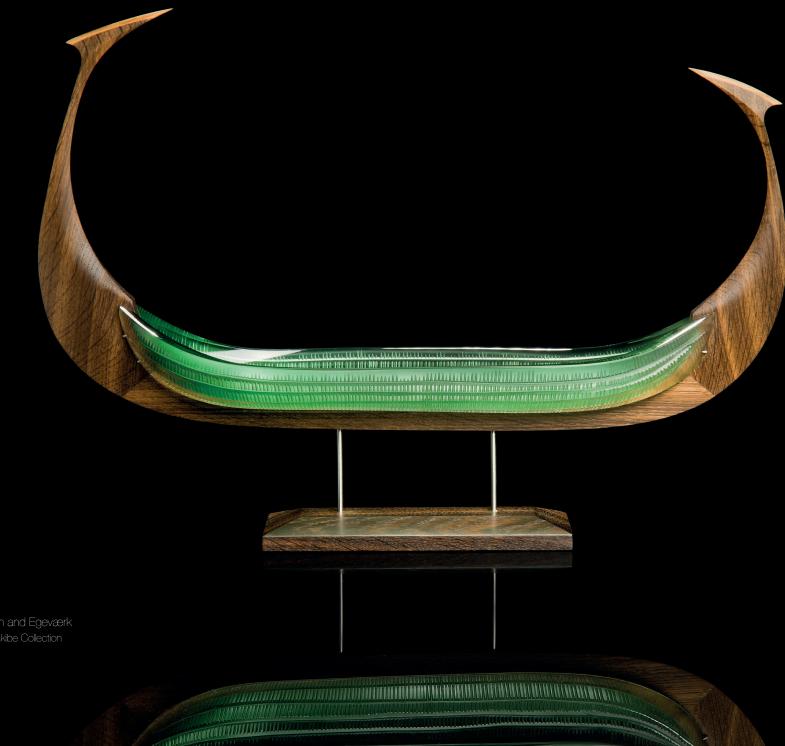

Angel Monzon Vessel Gallery Stand 8.4

Cover Morrison Thomas Earthly Treasures No 29 Unique 13.5cm H, 23cm ø

Enemark & Thompson Proces left to right re: Genesis in Grey and Weimaraner 46cm H, 27cm W, 18cm D