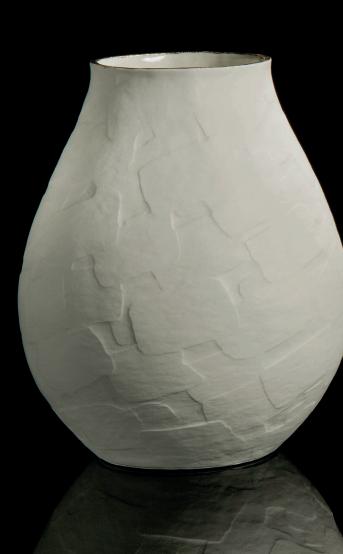

Photo credit Jonas Lindström

James Devereux Leit Kopis in Gold I Unique 82cm H, 16cm ø Right Kopis in Silver I

Photo credit Simon Bruntnel

Katherine Huskie Echinus in Heliotrope Unique 33cm H, 35cm ø

Olivia Walker Wide Vertical Bowl Unique 16cm H, 29cm ø