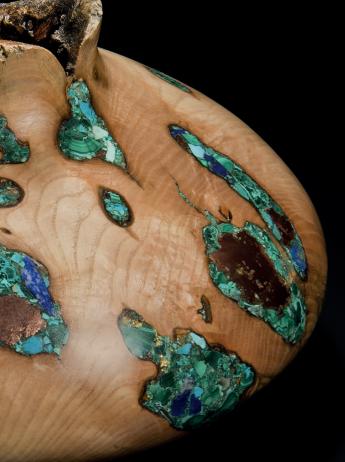

Angel Monzon Vessel Gallery Stand 8.4

Cover Morrison Thomas Earthly Treasures No 29 Unique 13.5cm H, 23cm ø

Enemark & Thompson Proces left to right re: Genesis in Grey and Weimaraner 46cm H, 27cm W, 18cm D

Sabine Lintzen

Peces let to right Bright Field Ocean Green 23cm H, 18cm ø

Bright Field Isar Greer 31cm H, 19cm ø

Common Ray Olive Light with Ovals 33cm H, 28cm ø

Each unique Photo credit Ester Sega

Morrison Thomas Earthly Treasures No 24 Unique 16.5cm H, 23cm ø