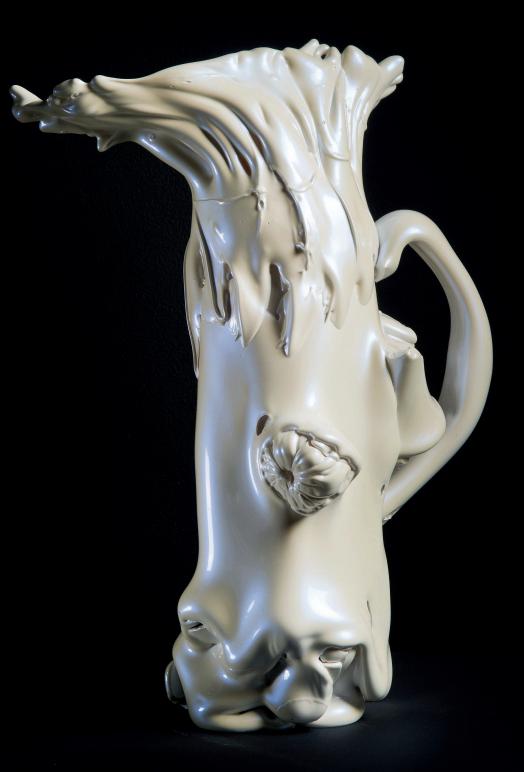

Laura Hart Pieces left to right Miltonia Orchid 29cm H, 29cm W, 5cm D Oncidium Orchid 27cm H, 27cm W, 4.5cm D Vanda Loki Orchid 28cm H, 28.5cm W, 7cm D Each unique Photo credit Ester Segarra

Fredrik Nielsen White Pearl Pitcher I Unique 51cm H, 38cm W, 24cm D