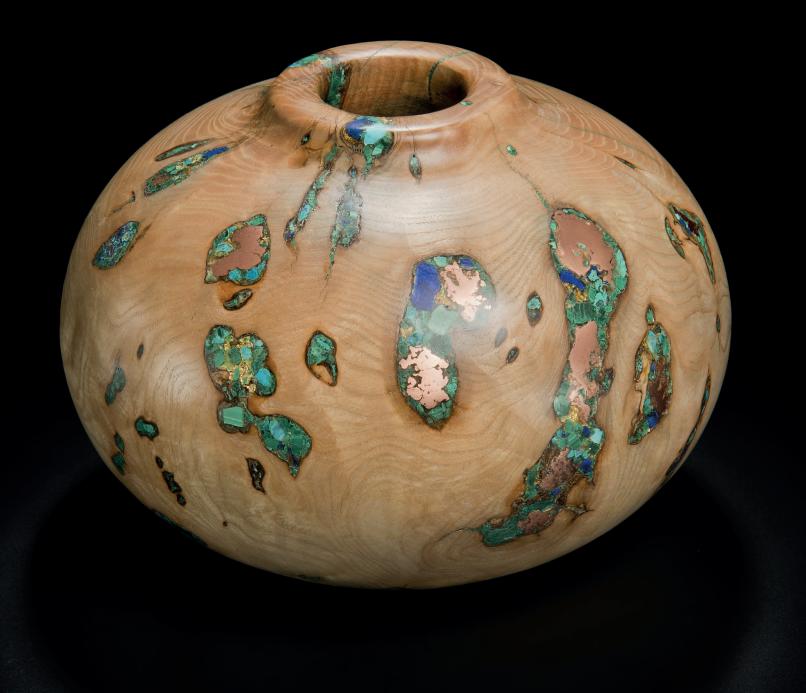

Angel Monzon Vessel Gallery Stand 8.4

Cover Morrison Thomas Earthly Treasures No 29 Unique 13.5cm H, 23cm ø

Enemark & Thompson Proces left to right re: Genesis in Grey and Weimaraner 46cm H, 27cm W, 18cm D