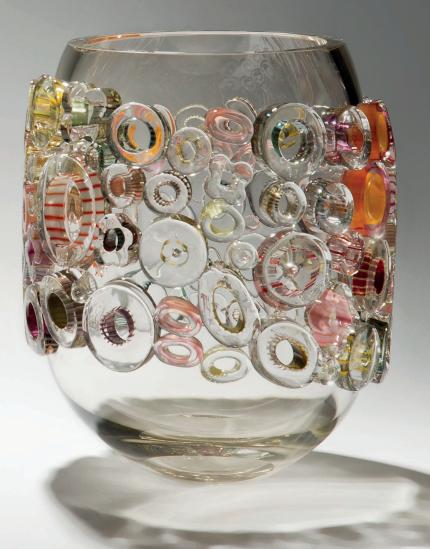

Amy Hughes

Pieces left to righ Ostinato 32cm H. 26cm ø

Capriccio 41cm H, 29cm ø

> Glissando 9cm H, 30cm ø

Each unique Photo credit Ester Segarra

Lena Bergström Peony in Smokey Grey Unique 34cm H, 43cm W, 41cm D