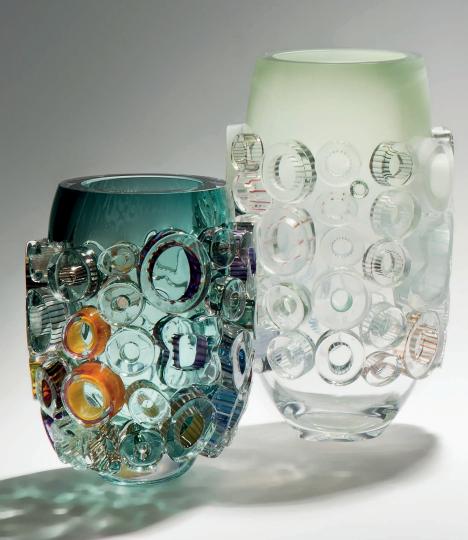

Amy Hughes

Pieces left to righ Ostinato 32cm H. 26cm ø

Capriccio 41cm H, 29cm ø

> Glissando 9cm H, 30cm ø

Each unique Photo credit Ester Segarra

Lena Bergström Peony in Smokey Grey Unique 34cm H, 43cm W, 41cm D