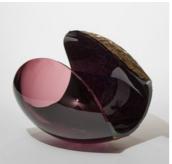

### Supernova III

2025 | Unique H 32.5 cm W 38 cm D 32 cm Handblown & cut glass with silver lustre

Supernova VII

Supernova VII

2025 | Unique H 32.5 cm W 36 cm D 31 cm Handblown & cut glass with 23 carat gold