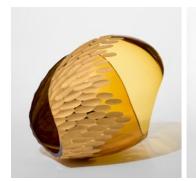

### Supernova $\nabla$

2025 | Unique H 32 cm W 37 cm D 30 cm Handblown & cut glass with 23 carat gold

Supernova VI

### Supernova VI

2025 | Unique H 30 cm W 43 cm D 30 cm Handblown & cut glass with 23 carat gold

Supernova III