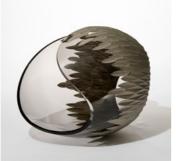

### Supernova I

2025 | Unique H 31 cm W 45 cm D 33 cm Handblown & cut glass with silver lustre

Supernova  $\nabla$ 

### Supernova III

2025 | Unique H 32.5 cm W 38 cm D 32 cm Handblown & cut glass with silver lustre

Supernova VII

Supernova VII

2025 | Unique H 32.5 cm W 36 cm D 31 cm Handblown & cut glass with 23 carat gold