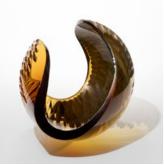

### Supernova $\nabla$

2025 | Unique H 32 cm W 37 cm D 30 cm Handblown & cut glass with 23 carat gold

Supernova VI