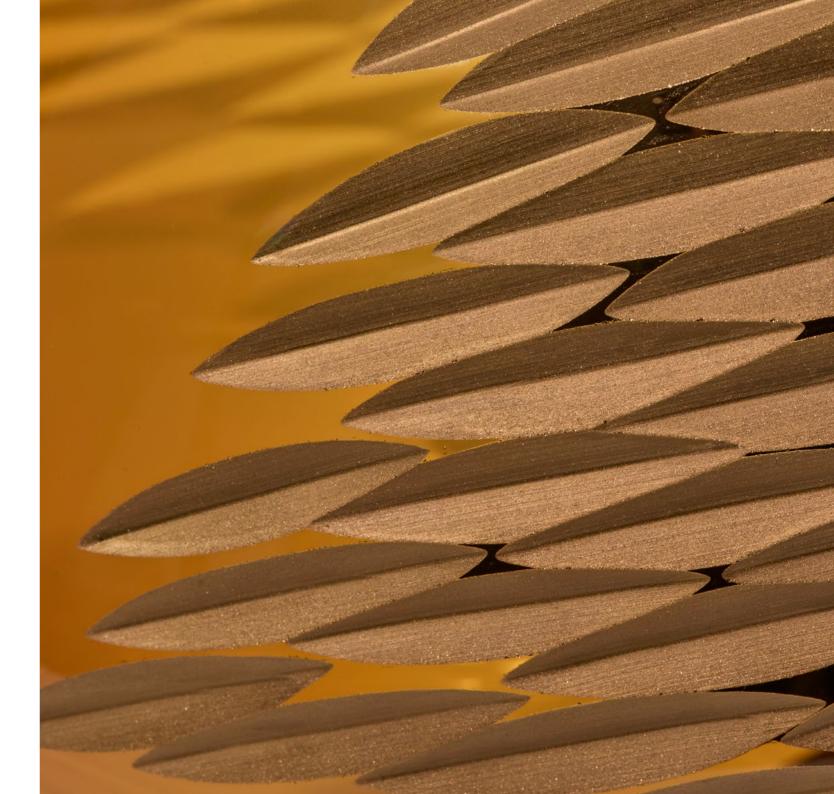

### Supernova $\nabla$

2025 | Unique H 32 cm W 37 cm D 30 cm Handblown & cut glass with 23 carat gold

Supernova VI

### Supernova VI

2025 | Unique H 30 cm W 43 cm D 30 cm Handblown & cut glass with 23 carat gold

Supernova III

### Supernova IV

2025 | Unique H 33 cm W 44 cm D 31 cm Handblown & cut glass with 23 carat gold

Supernova VIII