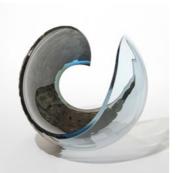

### Supernova II

2025 | Unique H 32 cm W 40 cm D 31 cm Handblown & cut glass with silver lustre

Supernova IV