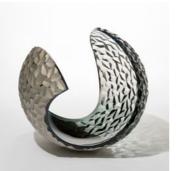

### Supernova II

2025 | Unique H 32 cm W 40 cm D 31 cm Handblown & cut glass with silver lustre

Supernova IV