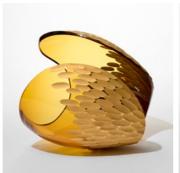

## Supernova IX

2025 | Unique H 34.5 cm W 45 cm D 34 cm Handblown & cut glass with 23 carat gold

Supernova II