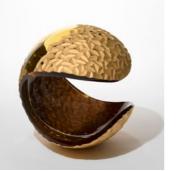

### Supernova III

2025 | Unique H 32.5 cm W 38 cm D 32 cm Handblown & cut glass with silver lustre

Supernova VII

Supernova VII

2025 | Unique H 32.5 cm W 36 cm D 31 cm Handblown & cut glass with 23 carat gold