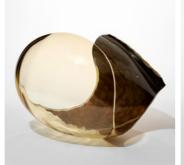

### Supernova I

2025 | Unique H 31 cm W 45 cm D 33 cm Handblown & cut glass with silver lustre

Supernova  $\nabla$ 

### Supernova III

2025 | Unique H 32.5 cm W 38 cm D 32 cm Handblown & cut glass with silver lustre

Supernova VII

Supernova VII

2025 | Unique H 32.5 cm W 36 cm D 31 cm Handblown & cut glass with 23 carat gold