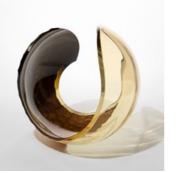

## Supernova IX

2025 | Unique H 34.5 cm W 45 cm D 34 cm Handblown & cut glass with 23 carat gold

Supernova II