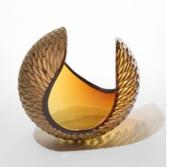

### Supernova III

2025 | Unique H 32.5 cm W 38 cm D 32 cm Handblown & cut glass with silver lustre

Supernova VII

Supernova VII

2025 | Unique H 32.5 cm W 36 cm D 31 cm Handblown & cut glass with 23 carat gold