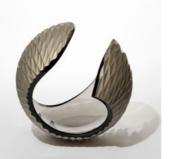

### Supernova VI

2025 | Unique H 30 cm W 43 cm D 30 cm Handblown & cut glass with 23 carat gold

Supernova III

### Supernova IV

2025 | Unique H 33 cm W 44 cm D 31 cm Handblown & cut glass with 23 carat gold

Supernova VIII