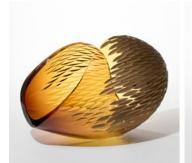

### Supernova I

2025 | Unique H 31 cm W 45 cm D 33 cm Handblown & cut glass with silver lustre

Supernova  $\nabla$ 