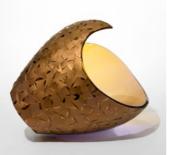

### Supernova $\nabla$

2025 | Unique H 32 cm W 37 cm D 30 cm Handblown & cut glass with 23 carat gold

Supernova VI

### Supernova VI

2025 | Unique H 30 cm W 43 cm D 30 cm Handblown & cut glass with 23 carat gold

Supernova III