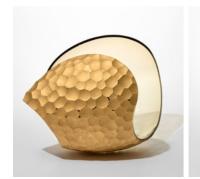

### Supernova $\nabla$

2025 | Unique H 32 cm W 37 cm D 30 cm Handblown & cut glass with 23 carat gold

Supernova VI

## Supernova IX

2025 | Unique H 34.5 cm W 45 cm D 34 cm Handblown & cut glass with 23 carat gold

Supernova II