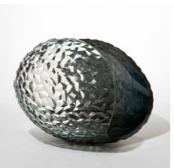

### Supernova I

2025 | Unique H 31 cm W 45 cm D 33 cm Handblown & cut glass with silver lustre

Supernova  $\nabla$ 

### Supernova III

2025 | Unique H 32.5 cm W 38 cm D 32 cm Handblown & cut glass with silver lustre

Supernova VII

Supernova VII

2025 | Unique H 32.5 cm W 36 cm D 31 cm Handblown & cut glass with 23 carat gold