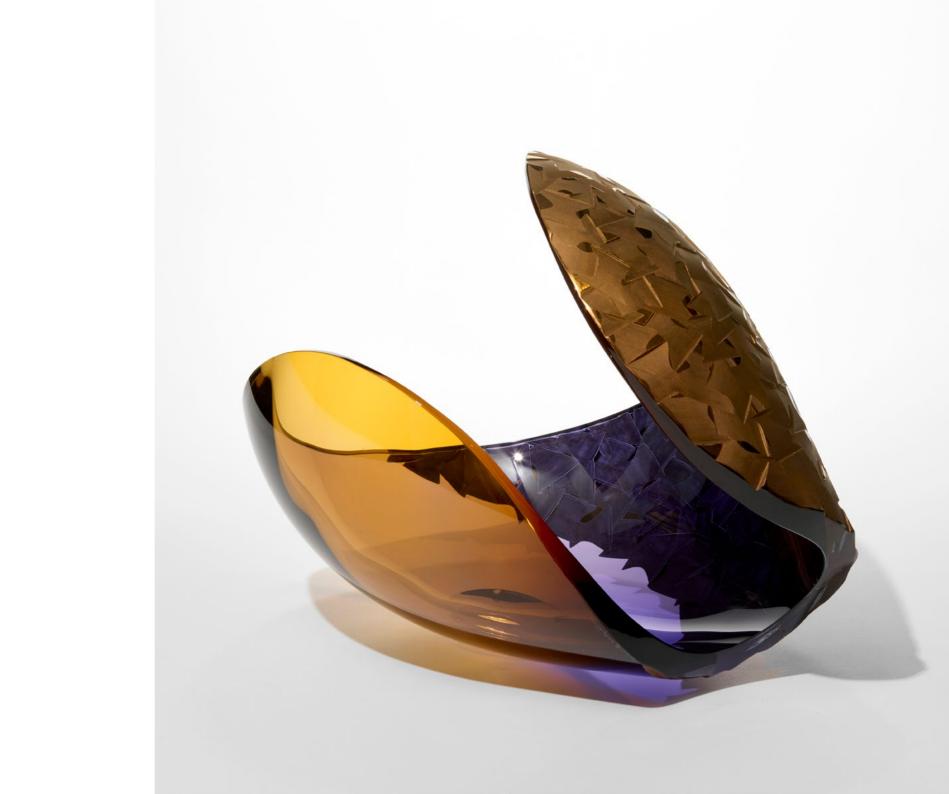

### Supernova $\nabla$

2025 | Unique H 32 cm W 37 cm D 30 cm Handblown & cut glass with 23 carat gold

Supernova VI

### Supernova VI

2025 | Unique H 30 cm W 43 cm D 30 cm Handblown & cut glass with 23 carat gold

Supernova III

### Supernova IV

2025 | Unique H 33 cm W 44 cm D 31 cm Handblown & cut glass with 23 carat gold

Supernova VIII