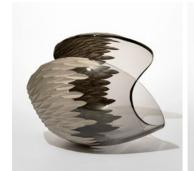

### Supernova I

2025 | Unique H 31 cm W 45 cm D 33 cm Handblown & cut glass with silver lustre

Supernova  $\nabla$ 

### Supernova III

2025 | Unique H 32.5 cm W 38 cm D 32 cm Handblown & cut glass with silver lustre

Supernova VII

Supernova VII

2025 | Unique H 32.5 cm W 36 cm D 31 cm Handblown & cut glass with 23 carat gold