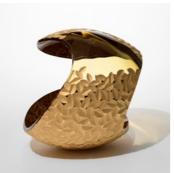

### Supernova VI

2025 | Unique H 30 cm W 43 cm D 30 cm Handblown & cut glass with 23 carat gold

Supernova III