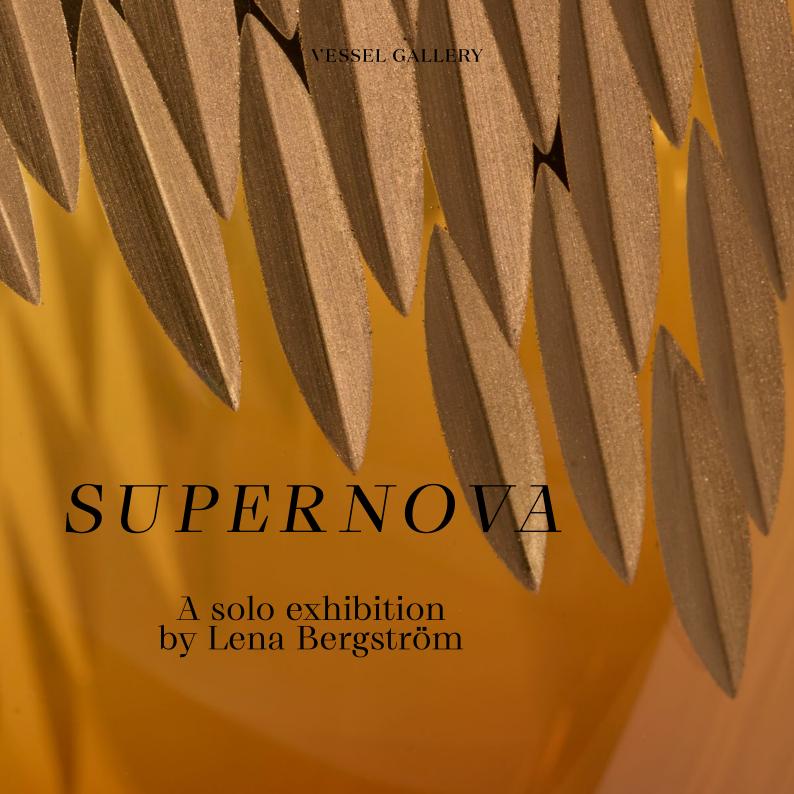

# SUPERNOVA

#### A solo exhibition by Lena Bergström

Vessel Gallery presents Supernova, a solo exhibition by the renowned Swedish designer & artist, Lena Bergström.

As if brought to life with an element of alchemy, each *Supernova* appear to be a frozen moment of explosive energy, where curved planes of coloured light are scorched with glittering facets. Unique, with timeless beauty and elegance, these will forever retain their brilliance.

It is thought that gold - and other precious metals - to have been produced during supernova nucleosynthesis; a supernova being the powerful and luminous explosion of an immense star. To comprehend such science and its secrets seems unfathomable and beyond the realm of reason, however, on viewing each of these nine glistening *Supernova*, it is as if these illusive mysteries have become a little easier to grasp.