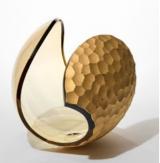

### Supernova $\nabla$

2025 | Unique H 32 cm W 37 cm D 30 cm Handblown & cut glass with 23 carat gold

Supernova VI

### Supernova VI

2025 | Unique H 30 cm W 43 cm D 30 cm Handblown & cut glass with 23 carat gold

Supernova III