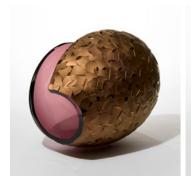

### Supernova VI

2025 | Unique H 30 cm W 43 cm D 30 cm Handblown & cut glass with 23 carat gold

Supernova III