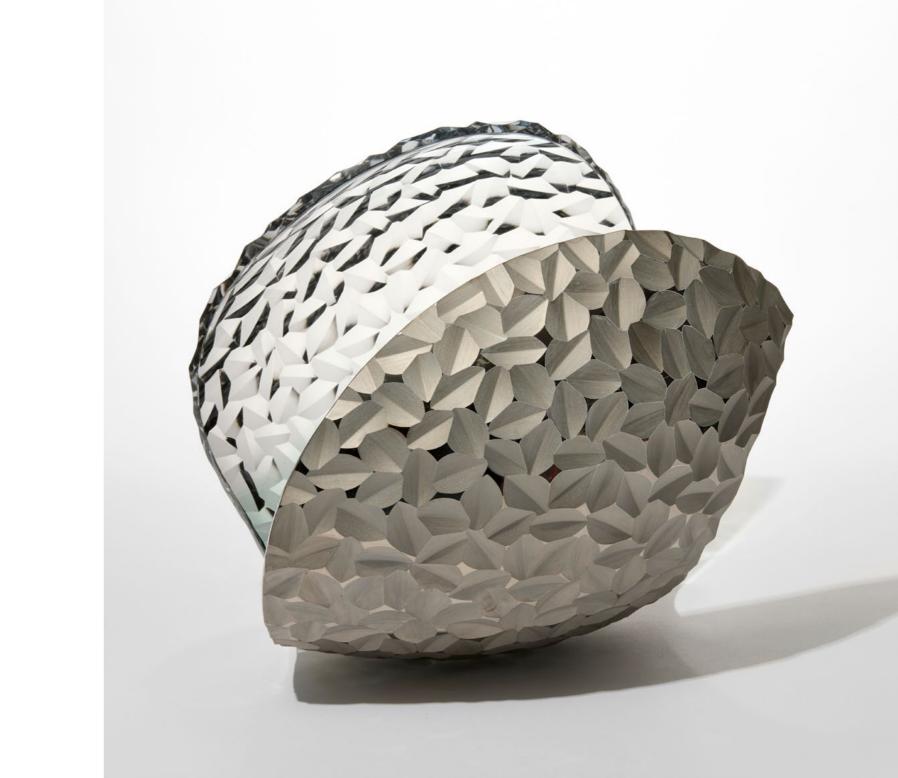

### Supernova I

2025 | Unique H 31 cm W 45 cm D 33 cm Handblown & cut glass with silver lustre

Supernova  $\nabla$ 

### Supernova III

2025 | Unique H 32.5 cm W 38 cm D 32 cm Handblown & cut glass with silver lustre

Supernova VII

Supernova VII

2025 | Unique H 32.5 cm W 36 cm D 31 cm Handblown & cut glass with 23 carat gold