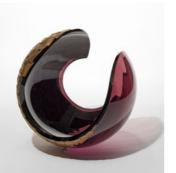

### Supernova IV

2025 | Unique H 33 cm W 44 cm D 31 cm Handblown & cut glass with 23 carat gold

Supernova VIII