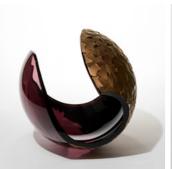

## Supernova IX

2025 | Unique H 34.5 cm W 45 cm D 34 cm Handblown & cut glass with 23 carat gold

Supernova II