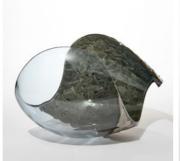

### Supernova I

2025 | Unique H 31 cm W 45 cm D 33 cm Handblown & cut glass with silver lustre

Supernova  $\nabla$ 

### Supernova III

2025 | Unique H 32.5 cm W 38 cm D 32 cm Handblown & cut glass with silver lustre

Supernova VII

Supernova VII

2025 | Unique H 32.5 cm W 36 cm D 31 cm Handblown & cut glass with 23 carat gold