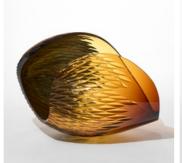

### Supernova VI

2025 | Unique H 30 cm W 43 cm D 30 cm Handblown & cut glass with 23 carat gold

Supernova III