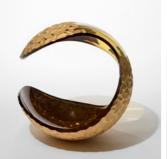

### Supernova $\nabla$

2025 | Unique H 32 cm W 37 cm D 30 cm Handblown & cut glass with 23 carat gold

Supernova VI