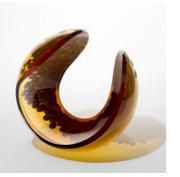

### Supernova IV

2025 | Unique H 33 cm W 44 cm D 31 cm Handblown & cut glass with 23 carat gold

Supernova VIII