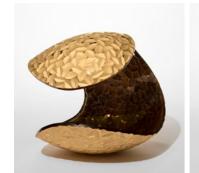

### Supernova $\nabla$

2025 | Unique H 32 cm W 37 cm D 30 cm Handblown & cut glass with 23 carat gold

Supernova VI

### Supernova VI

2025 | Unique H 30 cm W 43 cm D 30 cm Handblown & cut glass with 23 carat gold

Supernova III

### Supernova IV

2025 | Unique H 33 cm W 44 cm D 31 cm Handblown & cut glass with 23 carat gold

Supernova VIII

## Supernova VIII

2025 | Unique H 33 cm W 38 cm D 28 cm Handblown & cut glass with 23 carat gold