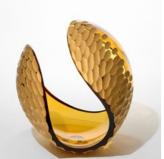

### Supernova $\nabla$

2025 | Unique H 32 cm W 37 cm D 30 cm Handblown & cut glass with 23 carat gold

Supernova VI